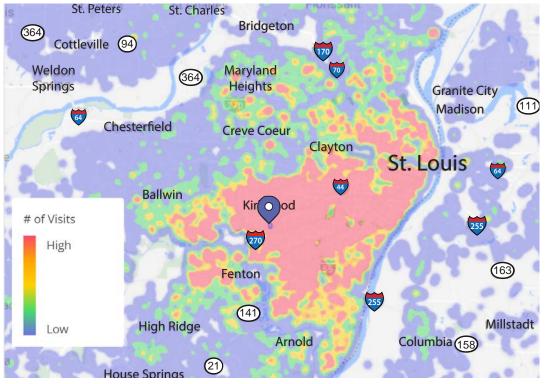

PLEASE CONTACT:

L3 CORPORATION RICK SPECTOR

314.282.9827 (DIRECT) 314.708.2009 (MOBILE) RICK@L3CORP.NET

## DEMOGRAPHICS

GO TO:

SITE PLAN

**PICTURES** 

MARKET AERIAL

VISIT METRICS AUG 1st, 2022 - JUL 31st, 2023 • DATA PROVIDED BY PLACERAI

VISITS/YEAR

**VISITORS** 

VISIT FREQUENCY

AVG. DWELL TIME



6.2 M

1.3 M



4.68



**71 MIN** 

### **HEAT MAP** • PER PLACERAI



## POPULATION ANALYSIS

| POPULATION    | 2   | 1 MILE    | 3 MILES   | 5 MILES   |
|---------------|-----|-----------|-----------|-----------|
|               |     | 12,288    | 71,563    | 174,205   |
| HOUSEHOLDS    |     | 1 MILE    | 3 MILES   | 5 MILES   |
|               | ••• | 5,101     | 28,915    | 73,908    |
| AVG HH INCOME | (3) | 1 MILE    | 3 MILES   | 5 MILES   |
|               |     | \$147,582 | \$155,160 | \$142,033 |



VIEW & DOWNLOAD:

PLACER.AI REPORT

DEMO REPORT

#### PLEASE CONTACT: L<sup>3</sup> CORPORATION RICK SPECTOR

314.282.9827 (DIRECT) 314.708.2009 (MOBILE) RICK@L3CORP.NET

# SITE PLAN

| <u>TENANT</u>           | <u>SF</u>