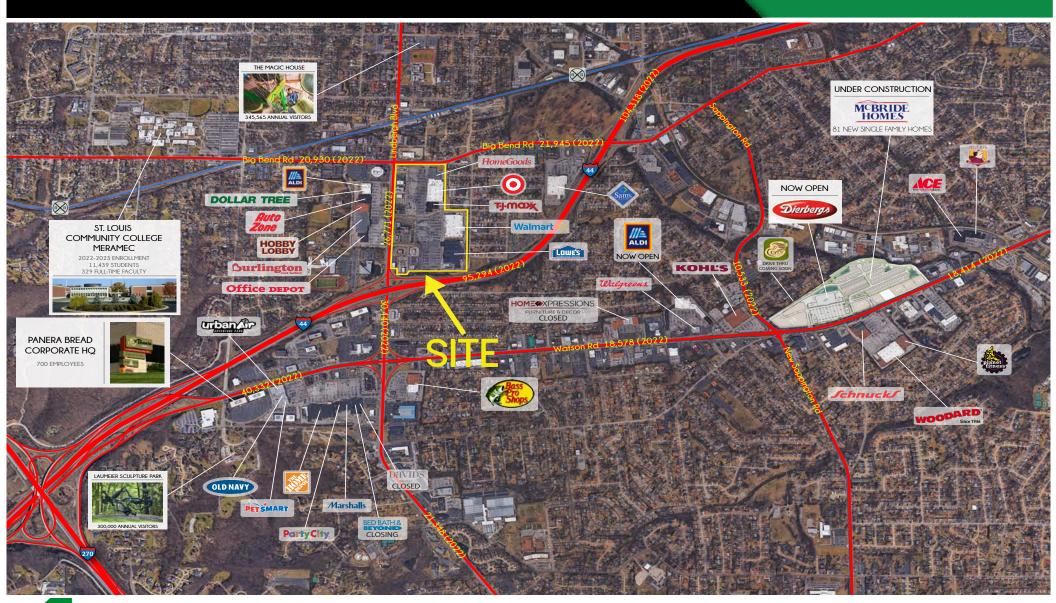

# KIRKWOOD COMMONS

MARKET AERIAL

PLEASE CONTACT:

L<sup>3</sup> CORPORATION RICK SPECTOR

314.282.9827 (DIRECT)
314.708.2009 (MOBILE)
RICK@L3CORP.NET

The information in this flyer has been obtained from sources believed reliable. While we do not doubt its accuracy, we have not verified it and make no guarantee about it. It is your responsibility to independently confirm its accuracy and completeness. Any projections, opinions, assumptions or estimates used are for example only and do not represent the current or future performance of the property. The value of this transaction to you depends on tax and other factors which should be evaluated by your tax, financial and legal advisors. You and your advisors should conduct a careful, independent investigation of the property to determine to your satisfaction the suitability of the property for your needs.

KIRKWOOD COMMONS

- EXCELLENT LOCATION JUST NORTH OF 1-44 WITH 95,000+ VPD
- GREAT VISIBILITY FROM HIGHLY-TRAFFICKED S. KIRKWOOD BLVD WITH 26,000+ VPD
- MARKET DOMINANT POWER CENTER HOSTING STRONG NATIONAL RETAILERS INCLUDING TARGET, LOWE'S, WALMART, T.J. MAXX AND HOMEGOODS