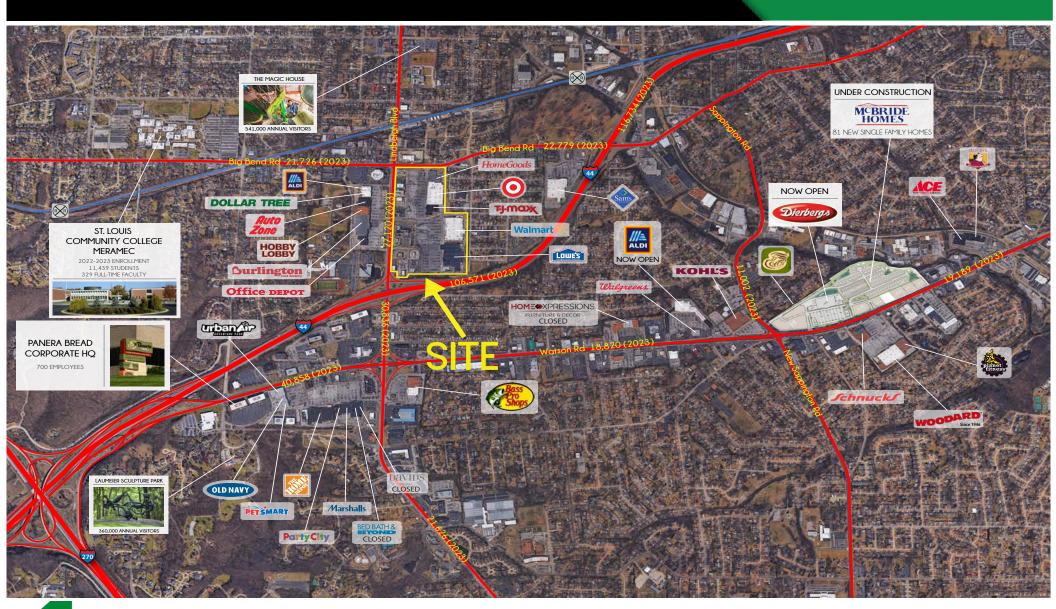

# KIRKWOOD COMMONS

MARKET AERIAL

PLEASE CONTACT:

L<sup>3</sup> CORPORATION RICK SPECTOR

314.282.9827 (DIRECT) 314.708.2009 (MOBILE) RICK@L3CORP.NET

KIRKWOOD COMMONS

- EXCELLENT LOCATION JUST NORTH OF 1-44 WITH 106,000+ VPD
- GREAT VISIBILITY FROM HIGHLY-TRAFFICKED S. KIRKWOOD BLVD WITH 27,000+ VPD
- MARKET DOMINANT POWER CENTER HOSTING STRONG NATIONAL RETAILERS INCLUDING TARGET, LOWE'S, WALMART, T.J. MAXX AND HOMEGOODS