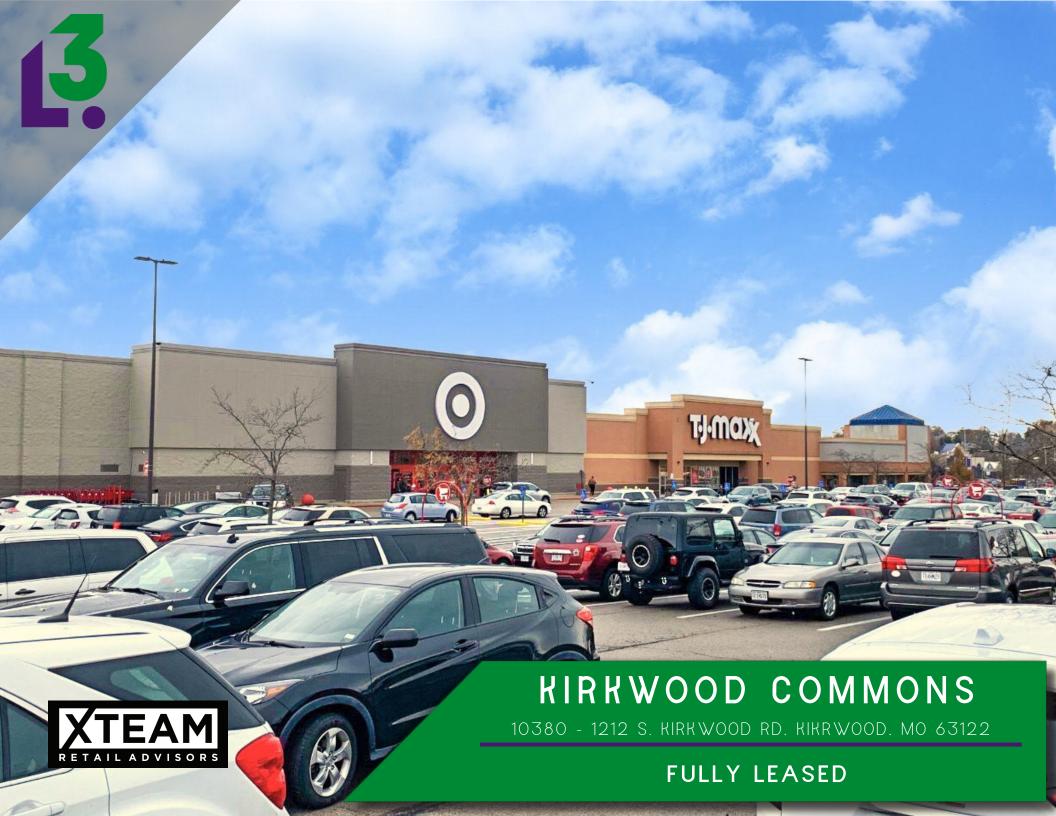

KIRKWOOD COMMONS

- EXCELLENT LOCATION JUST NORTH OF 1-44 WITH 106,000+ VPD
- GREAT VISIBILITY FROM HIGHLY-TRAFFICKED S. KIRKWOOD BLVD WITH 27,000+ VPD
- MARKET DOMINANT POWER CENTER HOSTING STRONG NATIONAL RETAILERS INCLUDING TARGET, LOWE'S, WALMART, T.J. MAXX AND HOMEGOODS

# KIRKWOOD COMMONS

MARKET AERIAL

PLEASE CONTACT:

L<sup>3</sup> CORPORATION RICK SPECTOR

314.282.9827 (DIRECT) 314.708.2009 (MOBILE) RICK@L3CORP.NET