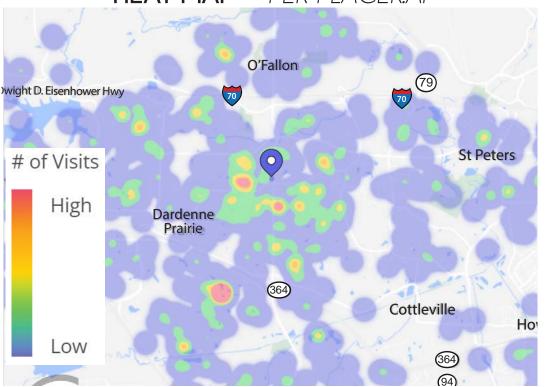

GO TO:

SITE PLAN

MARKET AERIAL

VISIT METRICS MAR 1st, 2022 - FEB 28th, 2023 • DATA PROVIDED BY PLACERAL

VISITS/YEAR

VISITORS

**VISIT FREQUENCY** 

AVG. DWELL TIME

55.5 K

26.2 K

2.12

62 MIN

#### **HEAT MAP** • PER PLACERAI

VIEW & DOWNLOAD:

PLACER.AI REPORT

DEMO REPORT