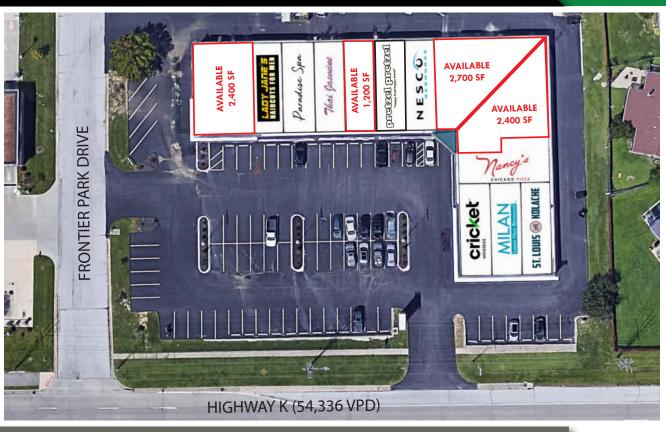

## FRONTIER PLAZA

SITE PLAN

PLEASE CONTACT:
ALANA MOYLAN

314.282.9830 (DIRECT) 314.495.5013 (MOBILE) ALANA@L3CORP.NET L<sup>3</sup> CORPORATION KYLE STEINER

314.282.9835 (DIRECT) 314.313.6323 (MOBILE) KYLE@L3CORP.NET

- LARGE BLOCKS OF SPACE CAN BE MADE AVAILABLE, UP TO 6,300 SF
- PROMINENT FACADE RENOVATION FOR AN INCREASED PRESENCE ALONG BUSTLING HIGHWAY K
- VISIBILITY TO OVER 54,000 VPD
- BUILDING AND PYLON SIGNAGE OPPORTUNITIES