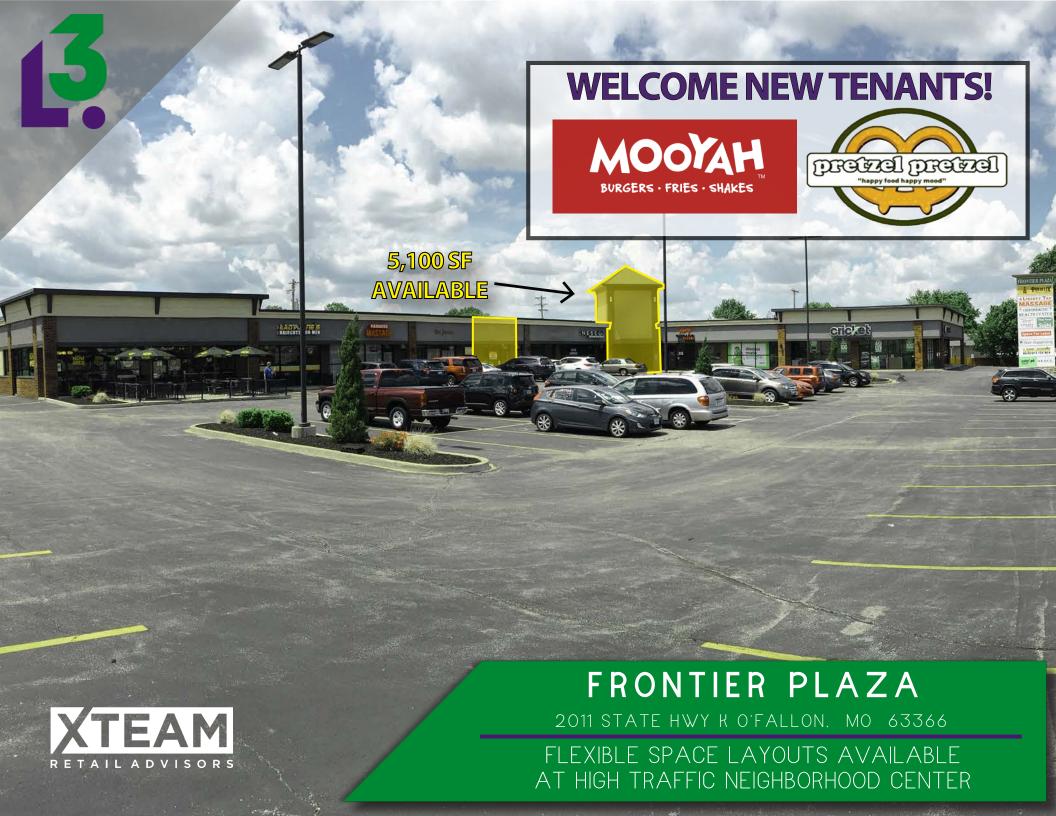

## FRONTIER PLAZA

SITE PLAN

PLEASE CONTACT:
ALANA MOYLAN

314.282.9830 (DIRECT) 314.495.5013 (MOBILE) ALANA@L3CORP.NET L<sup>3</sup> CORPORATION KYLE STEINER

314.282.9835 (DIRECT) 314.313.6323 (MOBILE) KYLE@L3CORP.NET

- 5,100 SF CURRENTLY AVAILABLE AND UP TO 6,300 SF OF SPACE CAN BE MADE AVAILABLE
- PROMINENT FACADE RENOVATION FOR AN INCREASED PRESENCE ALONG BUSTLING HIGHWAY K
- VISIBILITY TO OVER 59,000 VPD
- BUILDING AND PYLON SIGNAGE OPPORTUNITIES