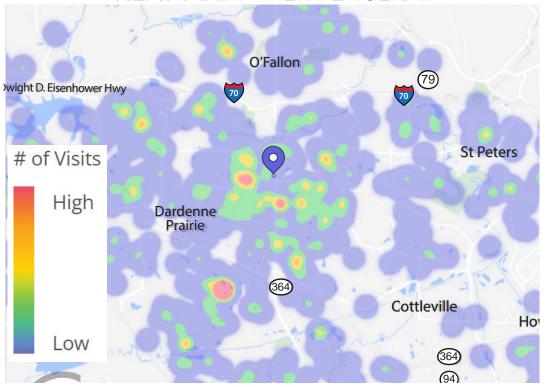

### FRONTIER PLAZA

DEMOGRAPHICS

PLEASE CONTACT:
ALANA MOYLAN

314.282.9830 (DIRECT) 314.495.5013 (MOBILE) ALANA@L3CORP.NET L<sup>3</sup> CORPORATION KYLE STEINER

314.282.9835 (DIRECT) 314.313.6323 (MOBILE) KYLE@L3CORP.NET

GO TO:

SITE PLAN

MARKET AERIAL

VISIT METRICS JUL 1st, 2022 - JUN 30th, 2023 • DATA PROVIDED BY PLACERAL

VISITS/YEAR

**VISITORS** 

**VISIT FREQUENCY** 

AVG. DWELL TIME









52.1 K

24.5 K

2.13

60 MIN

#### **HEAT MAP** • PER PLACERAI



#### POPULATION ANALYSIS

| POPULATION    | 2 | 1 MILE<br>14,623          | 3 MILES<br>91,313    | 5 MILES<br>170,705          |
|---------------|---|---------------------------|----------------------|-----------------------------|
| HOUSEHOLDS    |   | 1 MILE<br>5,033           | 3 MILES<br>31,903    | 5 MILES<br>61,124           |
| AVG HH INCOME |   | <u>1 MILE</u><br>\$90,742 | 3 MILES<br>\$103,518 | <u>5 MILES</u><br>\$104,769 |



VIEW & DOWNLOAD:

PLACER.AI REPORT

DEMO REPORT

The information in this flyer has been obtained from sources believed reliable. While we do not doubt its accuracy, we have not verified it and make no guarantee about it. It is your responsibility to independently confirm its accuracy and completeness. Any projections, opinions, assumptions or estimates us