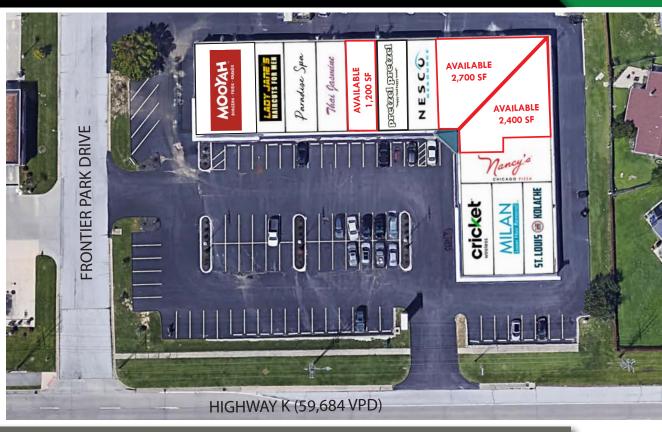

## FRONTIER PLAZA

SITE PLAN

PLEASE CONTACT:
ALANA MOYLAN

314.282.9830 (DIRECT) 314.495.5013 (MOBILE) ALANA@L3CORP.NET L<sup>3</sup> CORPORATION KYLE STEINER

314.282.9835 (DIRECT) 314.313.6323 (MOBILE) KYLE@L3CORP.NET

- 5,100 SF CURRENTLY AVAILABLE AND UP TO 6,300 SF OF SPACE CAN BE MADE AVAILABLE
- PROMINENT FACADE RENOVATION FOR AN INCREASED PRESENCE ALONG BUSTLING HIGHWAY K
- VISIBILITY TO OVER 59,000 VPD
- BUILDING AND PYLON SIGNAGE OPPORTUNITIES