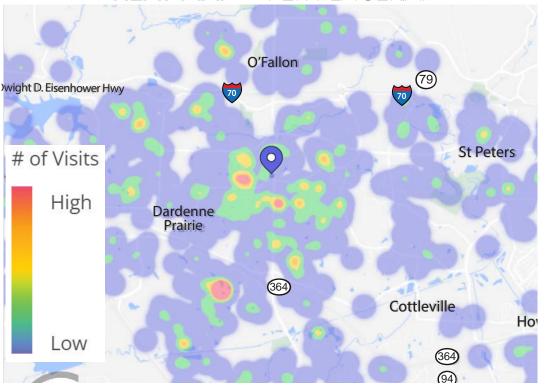

GO TO:

SITE PLAN

MARKET AERIAL

VISIT METRICS JAN 1st, 2023 - DEC 31st, 2023 • DATA PROVIDED BY PLACERAL

VISITS/YEAR

**VISITORS** 

**VISIT FREQUENCY** 

AVG. DWELL TIME

53.8K

27.2 K

1.98

62 MIN

#### **HEAT MAP** • PER PLACERAI