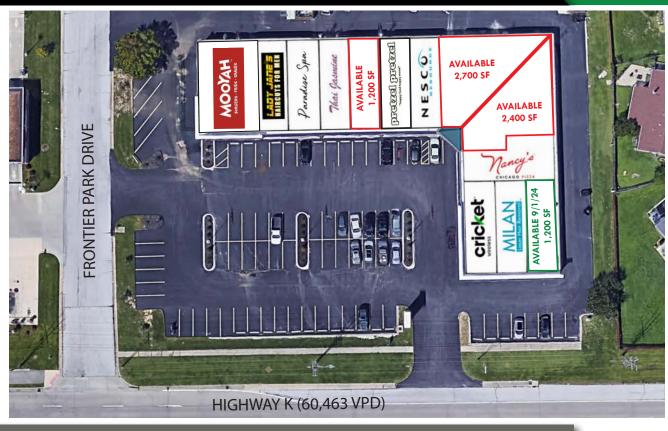

## FRONTIER PLAZA

SITE PLAN

PLEASE CONTACT:
ALANA MOYLAN

314.282.9830 (DIRECT)
314.495.5013 (MOBILE)
ALANA@L3CORP.NET

L<sup>3</sup> CORPORATION KYLE STEINER

314.282.9835 (DIRECT) 314.313.6323 (MOBILE) KYLE@L3CORP.NET

- 5,100 SF CURRENTLY AVAILABLE AND UP TO 6,300 SF CAN BE MADE AVAILABLE
- 1,200 SF FORMER KOLACHE QUICK-SERVICE RESTAURANT SUITE AVAILABLE SEPTEMBER 1, 2024
- PROMINENT FACADE RENOVATION FOR AN INCREASED PRESENCE ALONG BUSTLING HIGHWAY K
- VISIBILITY TO OVER 60,000 VPD
- BUILDING AND PYLON SIGNAGE OPPORTUNITIES