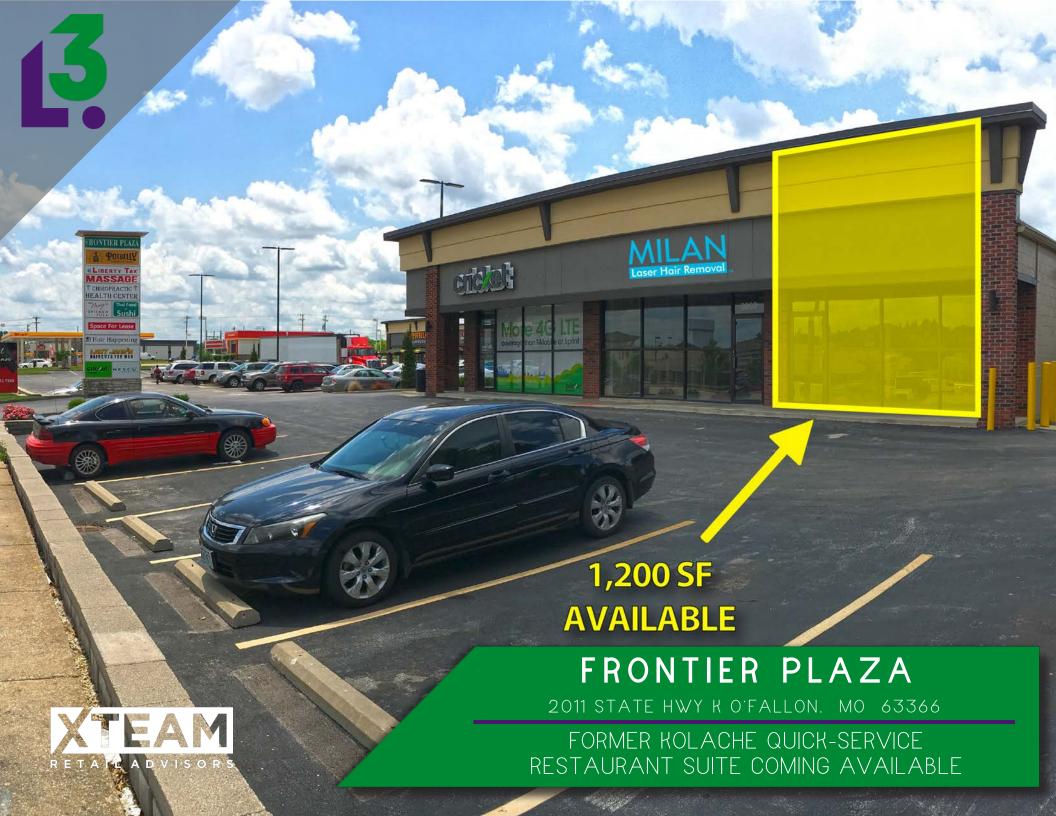

## FRONTIER PLAZA

SITE PLAN

PLEASE CONTACT:
ALANA MOYLAN

314.282.9830 (DIRECT)
314.495.5013 (MOBILE)
ALANA@L3CORP.NET

L<sup>3</sup> CORPORATION KYLE STEINER

314.282.9835 (DIRECT) 314.313.6323 (MOBILE) KYLE@L3CORP.NET

- 5,100 SF CURRENTLY AVAILABLE AND UP TO 6,300 SF CAN BE MADE AVAILABLE
- 1,200 SF FORMER KOLACHE QUICK-SERVICE RESTAURANT SUITE AVAILABLE SEPTEMBER 1, 2024
- PROMINENT FACADE RENOVATION FOR AN INCREASED PRESENCE ALONG BUSTLING HIGHWAY K
- VISIBILITY TO OVER 60,000 VPD
- BUILDING AND PYLON SIGNAGE OPPORTUNITIES