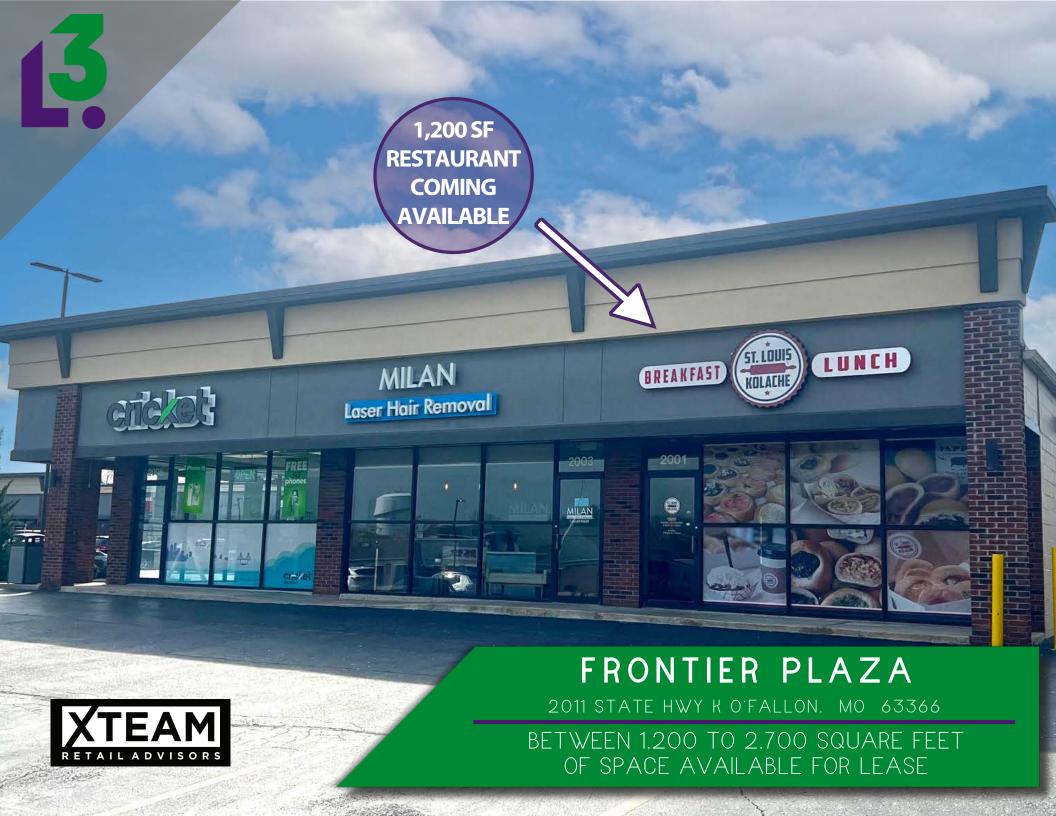

- 5,100 SF CURRENTLY AVAILABLE AND UP TO 6,300 SF CAN BE MADE AVAILABLE
- 1,200 SF FORMER KOLACHE QUICK-SERVICE RESTAURANT SUITE AVAILABLE SEPTEMBER 1, 2024
- PROMINENT FACADE RENOVATION FOR AN INCREASED PRESENCE ALONG BUSTLING HIGHWAY K
- VISIBILITY TO OVER 60,000 VPD
- BUILDING AND PYLON SIGNAGE OPPORTUNITIES