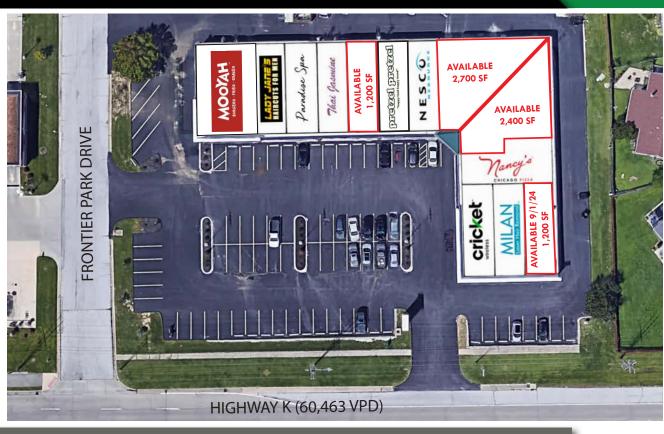

SITE PLAN

MARKET AERIAL

VISIT METRICS JAN 1st, 2023 - DEC 31st, 2023 • DATA PROVIDED BY PLACERAL

VISITS/YEAR

VISITORS

VISIT FREQUENCY

AVG. DWELL TIME

53.8K

- 5,100 SF CURRENTLY AVAILABLE AND UP TO 6,300 SF CAN BE MADE AVAILABLE
- 1,200 SF FORMER KOLACHE QUICK-SERVICE RESTAURANT SUITE AVAILABLE SEPTEMBER 1, 2024
- PROMINENT FACADE RENOVATION FOR AN INCREASED PRESENCE ALONG BUSTLING HIGHWAY K
- VISIBILITY TO OVER 60,000 VPD
- BUILDING AND PYLON SIGNAGE OPPORTUNITIES