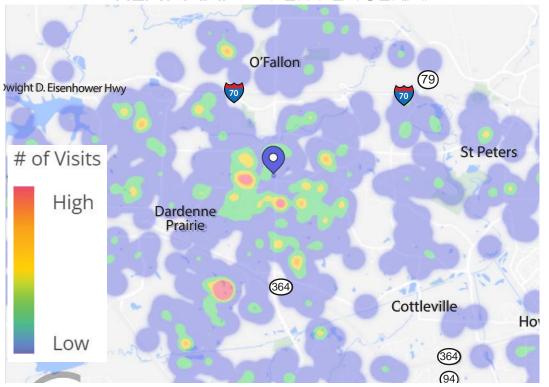

SITE PLAN

MARKET AERIAL

VISIT METRICS JAN 1st, 2023 - DEC 31st, 2023 • DATA PROVIDED BY PLACERAL

VISITS/YEAR

VISITORS

VISIT FREQUENCY

AVG. DWELL TIME

53.8K

27.2 K

1.98

62 MIN

#### **HEAT MAP** • PER PLACERAI