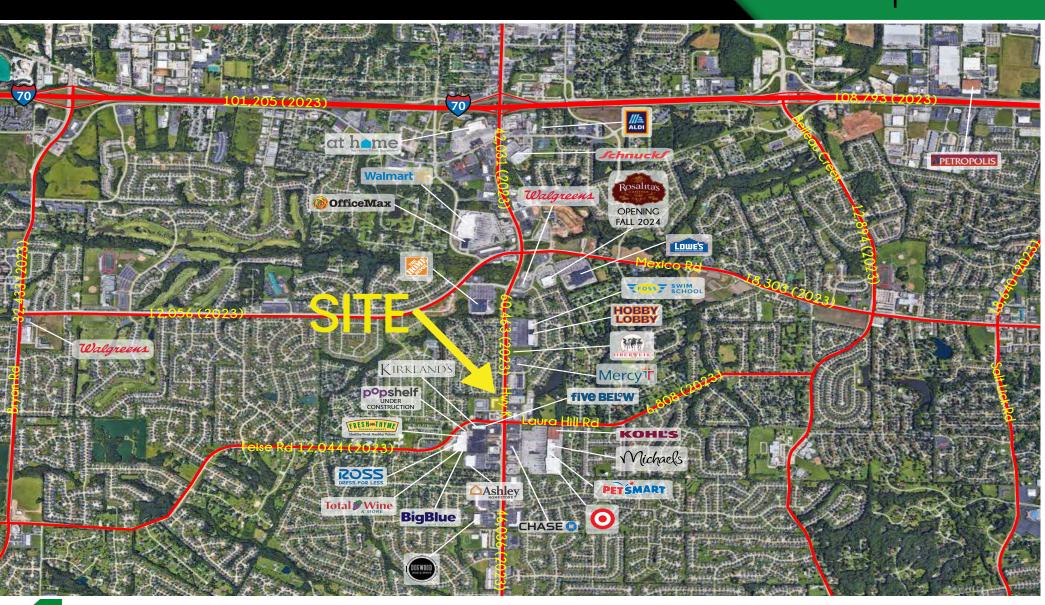

SITE PLAN

MARKET AERIAL

VISIT METRICS JAN 1st, 2023 - DEC 31st, 2023 • DATA PROVIDED BY PLACERAL

VISITS/YEAR

VISITORS

VISIT FREQUENCY

AVG. DWELL TIME

53.8K