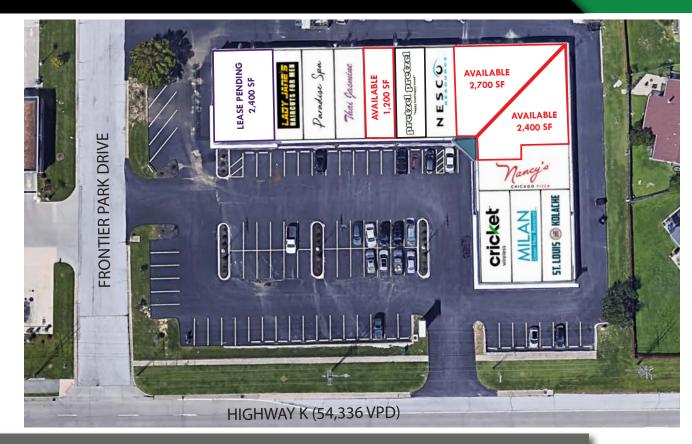

### SITE PLAN

PLEASE CONTACT: L<sup>3</sup> ALANA MOYLAN 314.282.9830 (DIRECT) 314.495.5013 (MOBILE) ALANA@L3CORP.NET

L<sup>3</sup> CORPORATION KYLE STEINER 314.282.9835 (DIRECT) 314.313.6323 (MOBILE) KYLE@L3CORP.NET

- UP TO 6,300 SF OF SPACE CAN BE MADE AVAILABLE
- PROMINENT FACADE RENOVATION FOR AN INCREASED
   PRESENCE ALONG BUSTLING HIGHWAY K
- VISIBILITY TO OVER 54,000 VPD
- BUILDING AND PYLON SIGNAGE OPPORTUNITIES