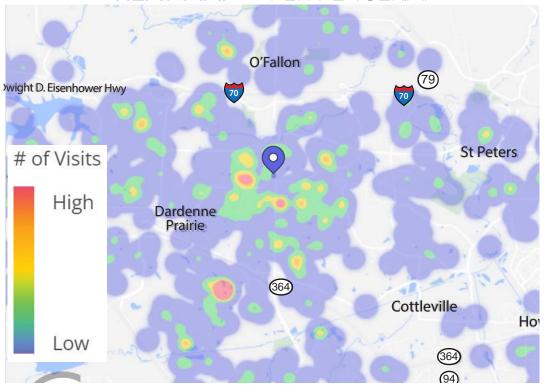

GO TO:

SITE PLAN

MARKET AERIAL

VISIT METRICS JUL 1st, 2022 - JUN 30th, 2023 • DATA PROVIDED BY PLACERAL

VISITS/YEAR

**VISITORS** 

**VISIT FREQUENCY** 

AVG. DWELL TIME

52.1 K

24.5 K

2.13

60 MIN

#### **HEAT MAP** • PER PLACERAI