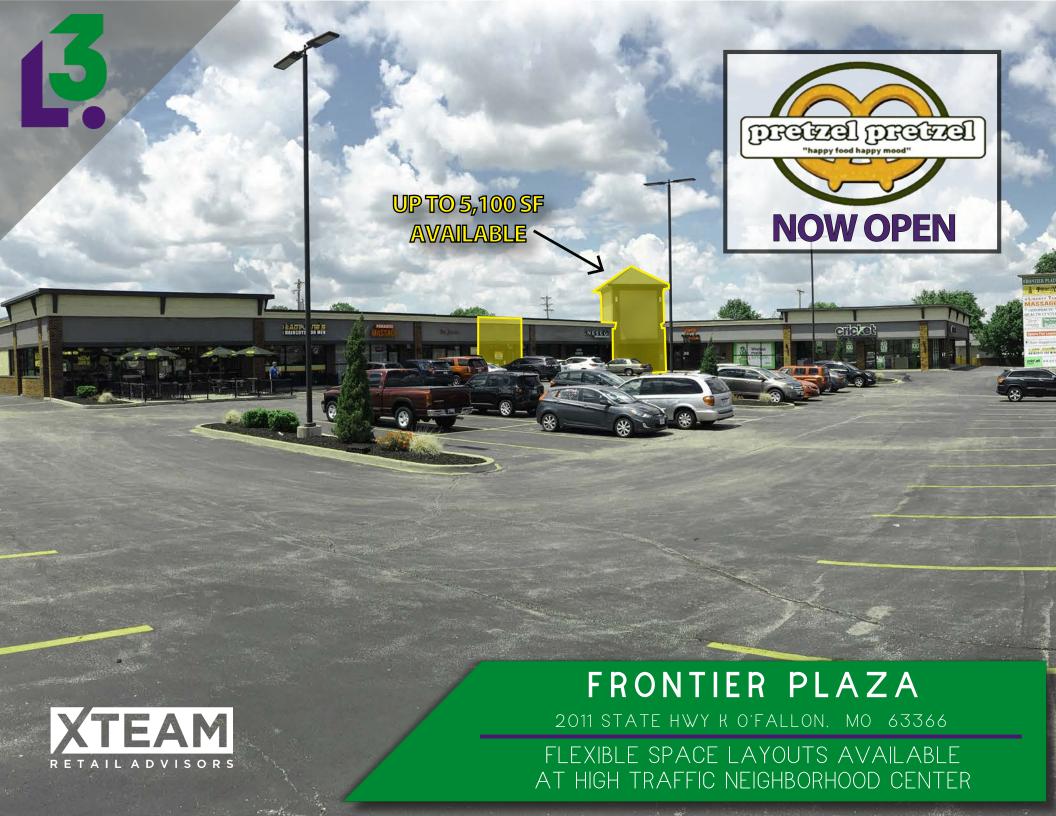

- UP TO 6,300 SF OF SPACE CAN BE MADE AVAILABLE
- PROMINENT FACADE RENOVATION FOR AN INCREASED
   PRESENCE ALONG BUSTLING HIGHWAY K
- VISIBILITY TO OVER 59,000 VPD
- BUILDING AND PYLON SIGNAGE OPPORTUNITIES