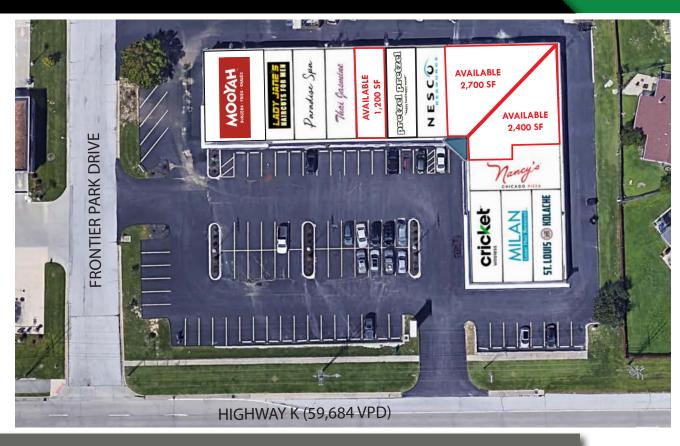

## FRONTIER PLAZA

SITE PLAN

PLEASE CONTACT:
ALANA MOYLAN

314.282.9830 (DIRECT) 314.495.5013 (MOBILE) ALANA@L3CORP.NET L<sup>3</sup> CORPORATION KYLE STEINER

314.282.9835 (DIRECT) 314.313.6323 (MOBILE) KYLE@L3CORP.NET

- UP TO 6,300 SF OF SPACE CAN BE MADE AVAILABLE
- PROMINENT FACADE RENOVATION FOR AN INCREASED
   PRESENCE ALONG BUSTLING HIGHWAY K
- VISIBILITY TO OVER 59,000 VPD
- BUILDING AND PYLON SIGNAGE OPPORTUNITIES