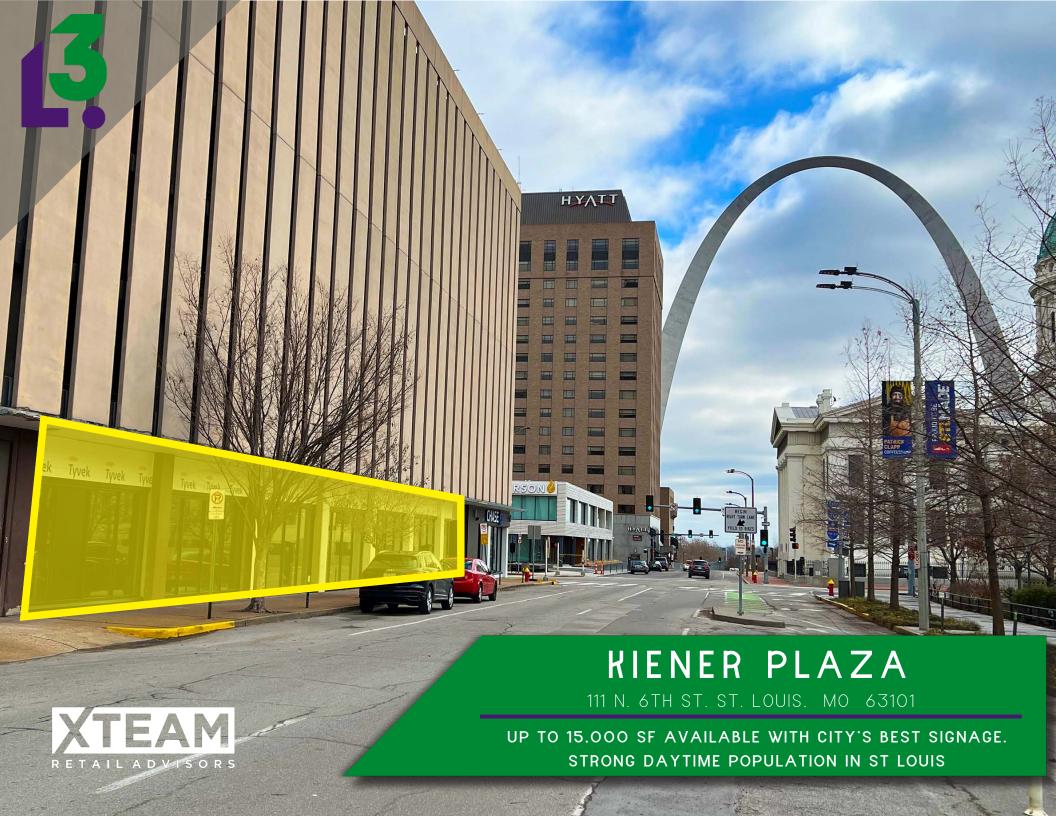

#### GO TO:

SITE PLAN

ZOOM MARKET AERIAL

MARKET AERIAL

#### PINE STREET

**CHESTNUT STREET** 

• \$380 MILLION DOLLAR RENOVATION TO THE GATEWAY ARCH GROUNDS COMPLETED
IN 2018

7<sup>TH</sup> STREET

- THE CLOSEST PUBLIC PARKING GARAGE TO THE GATEWAY ARCH WITH OVER 2,500 PARKING SPOTS
- OVER 2,000,000 PEOPLE PER YEAR WALK PAST THE SITE TO THE GATEWAY ARCH
- \$179 MILLION RETAIL TRADE, FOOD, AND DRINK PURCHASES ANNUALLY DOWNTOWN
- LARGEST CONCENTRATION OF RESTAURANTS IN DOWNTOWN ST. LOUIS WITH PARK AVE COFFEE AND RUTH'S CHRIS WITHIN A BLOCK OF THE SITE