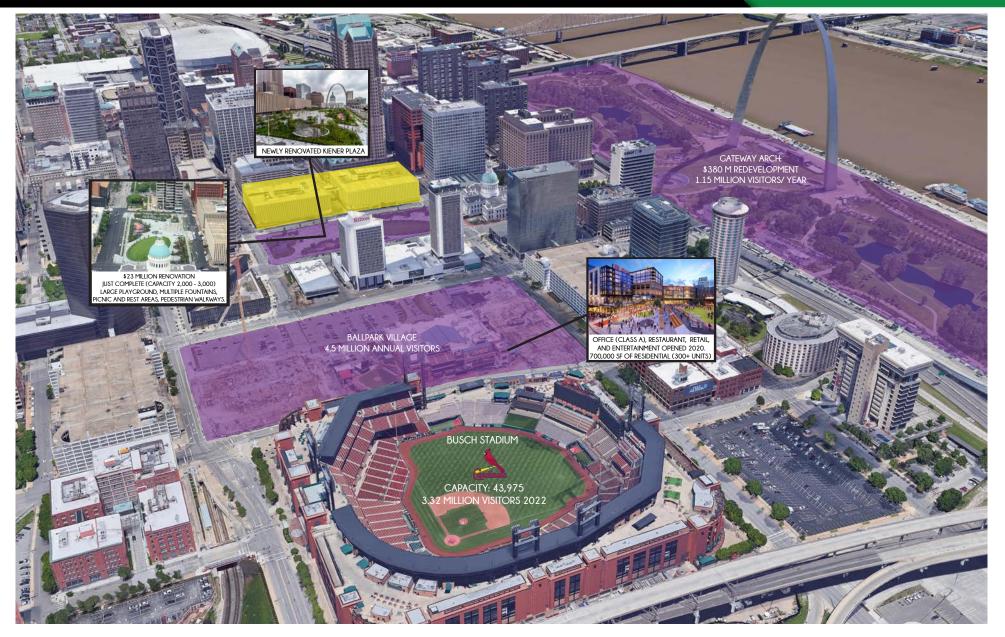

#### PINE STREET

**CHESTNUT STREET** 

• \$380 MILLION DOLLAR RENOVATION TO THE GATEWAY ARCH GROUNDS COMPLETED
IN 2018

7<sup>TH</sup> STREET

- THE CLOSEST PUBLIC PARKING GARAGE TO THE GATEWAY ARCH WITH OVER 2,500 PARKING SPOTS
- OVER 2,000,000 PEOPLE PER YEAR WALK PAST THE SITE TO THE GATEWAY ARCH
- \$179 MILLION RETAIL TRADE, FOOD, AND DRINK PURCHASES ANNUALLY DOWNTOWN
- LARGEST CONCENTRATION OF RESTAURANTS IN DOWNTOWN ST. LOUIS WITH PARK AVE COFFEE AND RUTH'S CHRIS WITHIN A BLOCK OF THE SITE

### ZOOM MARKET AERIAL

PLEASE CONTACT:
REBECCA THESSEN

314.282.9836 (DIRECT)
314.620.0093 (MOBILE)
REBECCA@L3CORP.NET

L<sup>3</sup> CORPORATION RICK SPECTOR

314.282.9827 (DIRECT) 314.708.2009 (MOBILE) RICK@L3CORP.NET