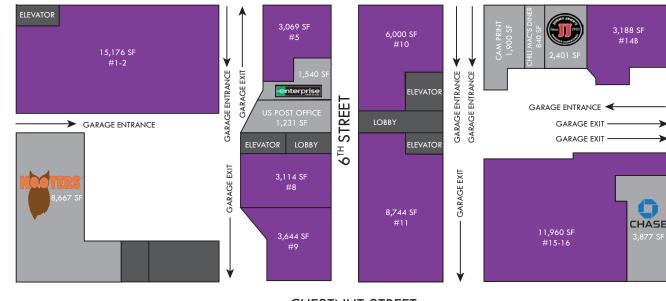

### SITE PLAN

PLEASE CONTACT:

CT: L<sup>3</sup> CORPORATION

RICK SPECTOR

314.282.9827 (DIRECT)

314.708.2009 (MOBILE) RICK@L3CORP.NET

N. BROADWAY

| <u>SPACE</u> | <u>SF</u> |
|--------------|-----------|
| 1-2          | 15,176 SF |
| 5            | 3,069 SF  |
| 8            | 3,114 SF  |
| 9            | 3,644 SF  |
| 10           | 6,000 SF  |
| 11           | 8,744 SF  |
| 14B          | 3,188 SF  |
| 15-16        | 11,960 SF |
|              |           |