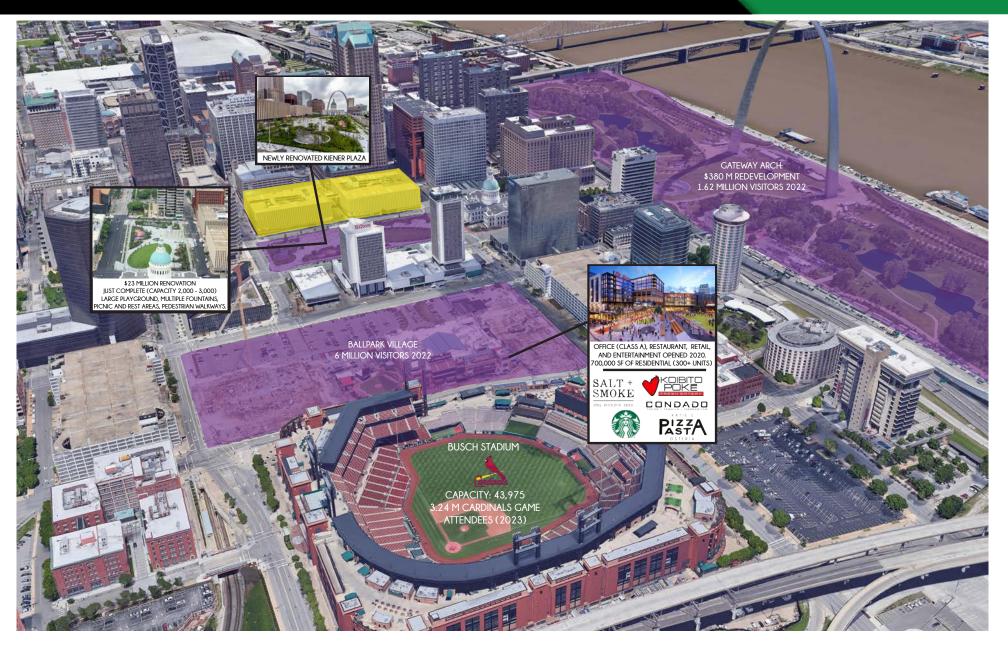

#### **KIENER WEST**

**PINE STREET** 

CHESTNUT STREET

 \$380 MILLION DOLLAR RENOVATION TO THE GATEWAY ARCH GROUNDS COMPLETED IN 2018

**7<sup>TH</sup> STREET** 

- THE CLOSEST PUBLIC PARKING GARAGE TO THE GATEWAY ARCH WITH OVER 2,500 PARKING SPOTS
- OVER 2,000,000 PEOPLE PER YEAR WALK PAST THE SITE TO THE GATEWAY ARCH
- \$179 MILLION RETAIL TRADE, FOOD, AND DRINK PURCHASES ANNUALLY DOWNTOWN
- LARGEST CONCENTRATION OF RESTAURANTS IN DOWNTOWN ST. LOUIS WITH PARK AVE COFFEE AND RUTH'S CHRIS WITHIN A BLOCK OF THE SITE

### MARKET AERIAL

PLEASE CONTACT:

L<sup>3</sup> CORPORATION RICK SPECTOR

314.282.9827 (DIRECT) 314.708.2009 (MOBILE) RICK@L3CORP.NET

The information in this flyer has been obtained from sources believed reliable. While we do not doubt its accuracy, we have not verified it and make no guarantee about it. It is your responsibility to independently confirm its accuracy and completeness. Any projections, opinions, assumptions or estimates used are for example only and do not represent the current or future performance of the property. The value of this transaction to you depends on tax and other factors which should be evaluated by your tax, financial and legal advisors. You and your advisors should conduct a careful, independent investigation of the property to determine to your satisfaction the suitability of the property for your needs.