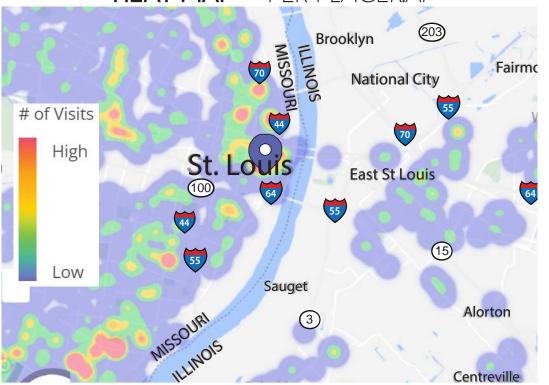

L<sup>3</sup> CORPORATION RICK SPECTOR

> 314.282.9827 (DIRECT) 314.708.2009 (MOBILE) RICK@L3CORP.NET

# DEMOGRAPHICS

KIENER PLAZA

GO TO:

SITE PLAN

ZOOM MARKET AERIAL

MARKET AERIAL

VISIT METRICS JUL 1st, 2022 - JUN 30th, 2023 • DATA PROVIDED BY PLACERAL

VISITS/YEAR VISITORS VISIT

VISIT FREQUENCY

AVG. DWELL TIME



645.9K



380.7 K



1.7



110 MIN

### **HEAT MAP** • PER PLACERAI



## POPULATION ANALYSIS

| POPULATION    | 2 | 1 MILE<br>12,431       | 3 MILES<br>74,730   | <u>5 MILES</u><br>214,930 |
|---------------|---|------------------------|---------------------|---------------------------|
| HOUSEHOLDS    |   | <u>1 MILE</u><br>7,060 | 3 MILES<br>33,683   | 5 MILES<br>93,490         |
| AVG HH INCOME |   | 1 MILE<br>\$68,922     | 3 MILES<br>\$59,274 | 5 MILES<br>\$58,888       |



# VIEW & DOWNLOAD:

PLACER.AI REPORT

**DEMO REPORT** 

#### PLEASE CONTACT:

L<sup>3</sup> CORPORATION RICK SPECTOR

> 314.282.9827 (DIRECT) 314.708.2009 (MOBILE) RICK@L3CORP.NET

## SITE PLAN

| <u>SPACE</u> | <u>SF</u> |           |
|--------------|-----------|-----------|
| 1-2          | 15,176 SF |           |
| 5            | 3,069 SF  |           |
| 8            | 3,114 S