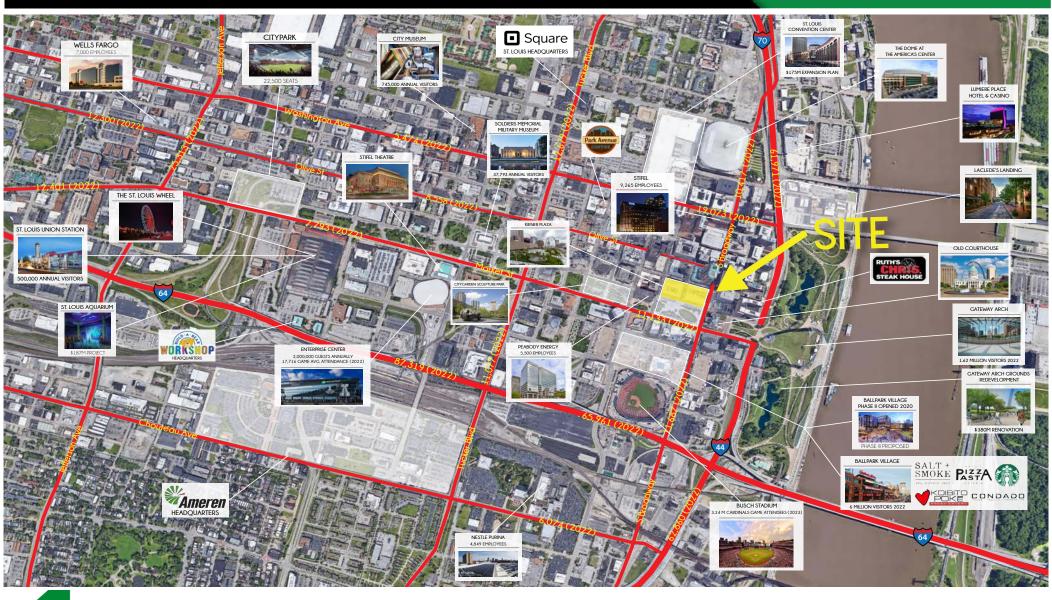

# KIENER PLAZA

MARKET AERIAL

PLEASE CONTACT:

L<sup>3</sup> CORPORATION RICK SPECTOR

314.282.9827 (DIRECT) 314.708.2009 (MOBILE)

RICK@L3CORP.NET

# DEMOGRAPHICS

KIENER PLAZA

GO TO:

SITE PLAN

ZOOM MARKET AERIAL

MARKET AERIAL

VISIT METRICS JUL 1st, 2022 - JUN 30th, 2023 • DATA PROVIDED BY PLACERAL

VISITS/YEAR VISITORS VISIT

#### PINE STREET

**CHESTNUT STREET** 

- \$380 MILLION DOLLAR RENOVATION TO THE GATEWAY ARCH GROUNDS COMPLETED IN 2018
- THE CLOSEST PUBLIC PARKING GARAGE TO THE GATEWAY ARCH WITH OVER 2,500 PARKING SPOTS
- OVER 2,000,000 PEOPLE PER YEAR WALK PAST THE SITE TO THE GATEWAY ARCH
- \$179 MILLION RETAIL TRADE, FOOD, AND DRINK PURCHASES ANNUALLY DOWNTOWN
- LARGEST CONCENTRATION OF RESTAURANTS IN DOWNTOWN ST. LOUIS WITH PARK AVE COFFEE AND RUTH'S CHRIS WITHIN A BLOCK OF THE SITE