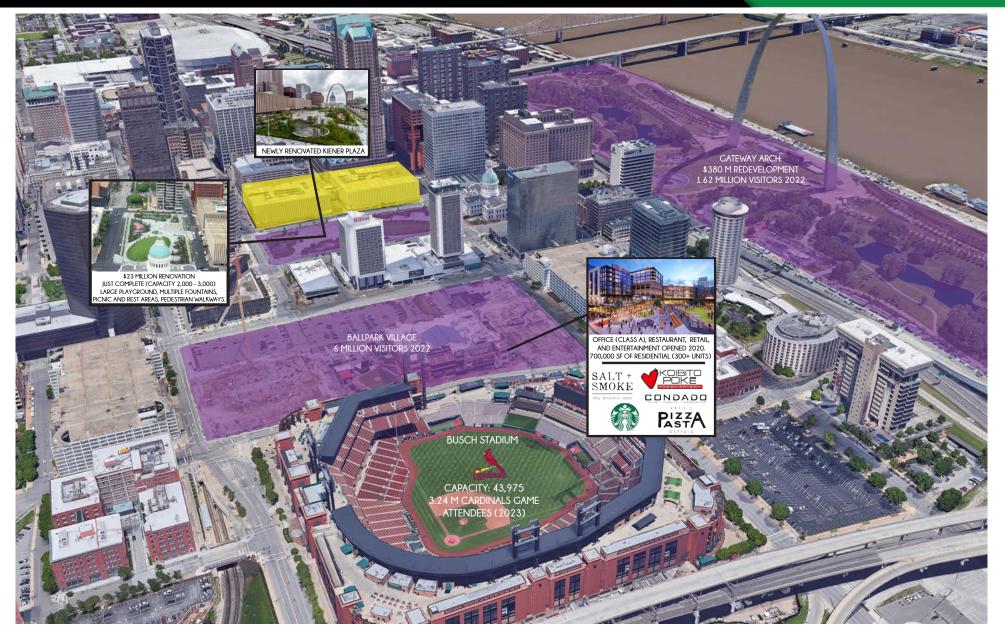

#### PINE STREET

**CHESTNUT STREET** 

- \$380 MILLION DOLLAR RENOVATION TO THE GATEWAY ARCH GROUNDS COMPLETED IN 2018
- THE CLOSEST PUBLIC PARKING GARAGE TO THE GATEWAY ARCH WITH OVER 2,500 PARKING SPOTS
- OVER 2,000,000 PEOPLE PER YEAR WALK PAST THE SITE TO THE GATEWAY ARCH
- \$179 MILLION RETAIL TRADE, FOOD, AND DRINK PURCHASES ANNUALLY DOWNTOWN
- LARGEST CONCENTRATION OF RESTAURANTS IN DOWNTOWN ST. LOUIS WITH PARK AVE COFFEE AND RUTH'S CHRIS WITHIN A BLOCK OF THE SITE