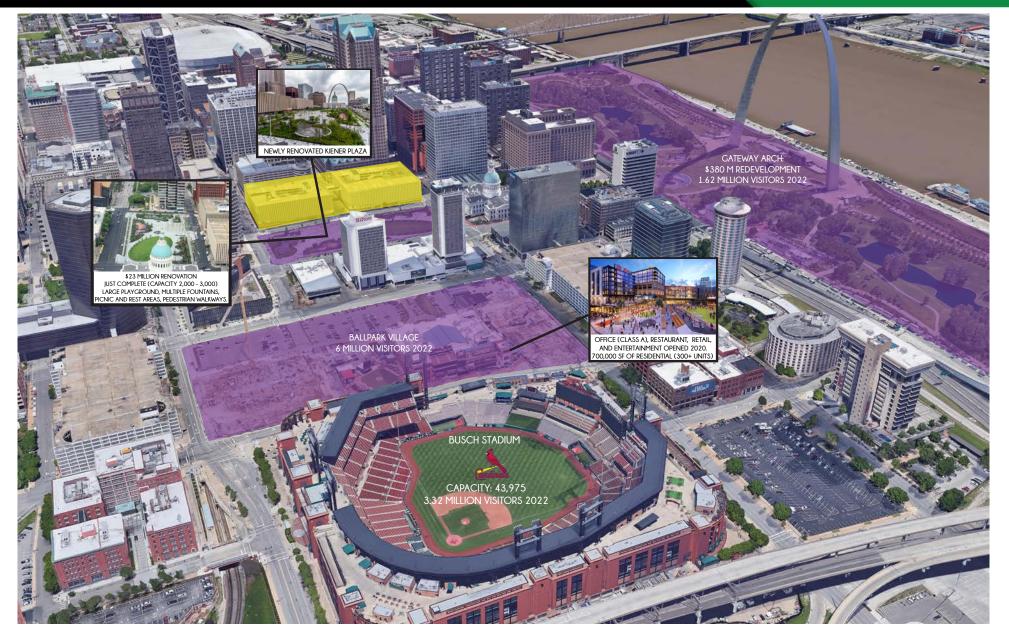

#### PINE STREET

**CHESTNUT STREET** 

• \$380 MILLION DOLLAR RENOVATION TO THE GATEWAY ARCH GROUNDS COMPLETED
IN 2018

7<sup>TH</sup> STREET

- THE CLOSEST PUBLIC PARKING GARAGE TO THE GATEWAY ARCH WITH OVER 2,500 PARKING SPOTS
- OVER 2,000,000 PEOPLE PER YEAR WALK PAST THE SITE TO THE GATEWAY ARCH
- \$179 MILLION RETAIL TRADE, FOOD, AND DRINK PURCHASES ANNUALLY DOWNTOWN
- LARGEST CONCENTRATION OF RESTAURANTS IN DOWNTOWN ST. LOUIS WITH PARK AVE COFFEE AND RUTH'S CHRIS WITHIN A BLOCK OF THE SITE