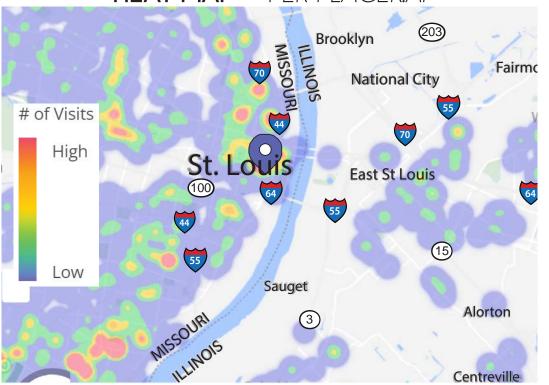

## VISIT METRICS APR 1st, 2022- MAR 31st, 2023 • DATA PROVIDED BY PLACERAI

VISITS/YEAR VISITORS

VISIT FREQUENCY

AVG. DWELL TIME

587.1 K 357.3 K

1.64

116 MIN

### **HEAT MAP** • PER PLACERAI