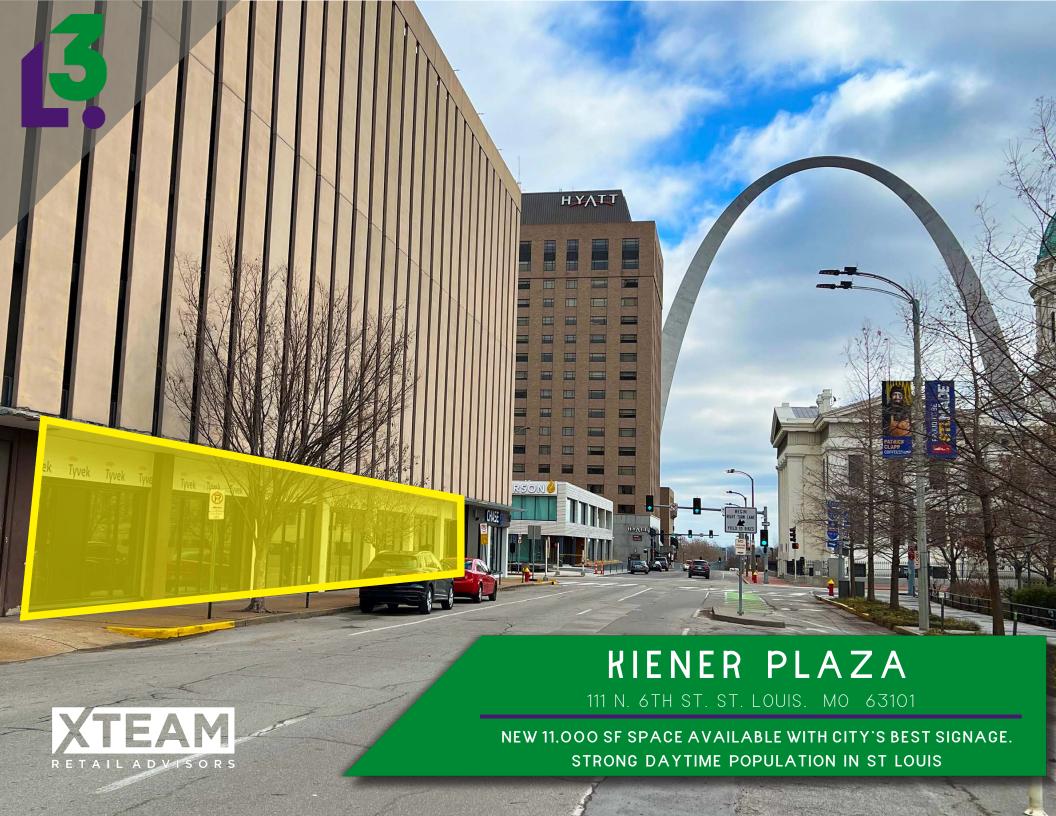

#### GO TO:

SITE PLAN

ZOOM MARKET AERIAL

MARKET AERIAL

#### PINE STREET

**CHESTNUT STREET** 

• \$380 MILLION DOLLAR RENOVATION TO THE GATEWAY ARCH GROUNDS COMPLETED
IN 2018

7<sup>TH</sup> STREET

- THE CLOSEST PUBLIC PARKING GARAGE TO THE GATEWAY ARCH WITH OVER 2,500 PARKING SPOTS
- OVER 2,000,000 PEOPLE PER YEAR WALK PAST THE SITE TO THE GATEWAY ARCH
- \$179 MILLION RETAIL TRADE, FOOD, AND DRINK PURCHASES ANNUALLY DOWNTOWN
- LARGEST CONCENTRATION OF RESTAURANTS IN DOWNTOWN ST. LOUIS WITH PARK AVE COFFEE AND RUTH'S CHRIS WITHIN A BLOCK OF THE SITE