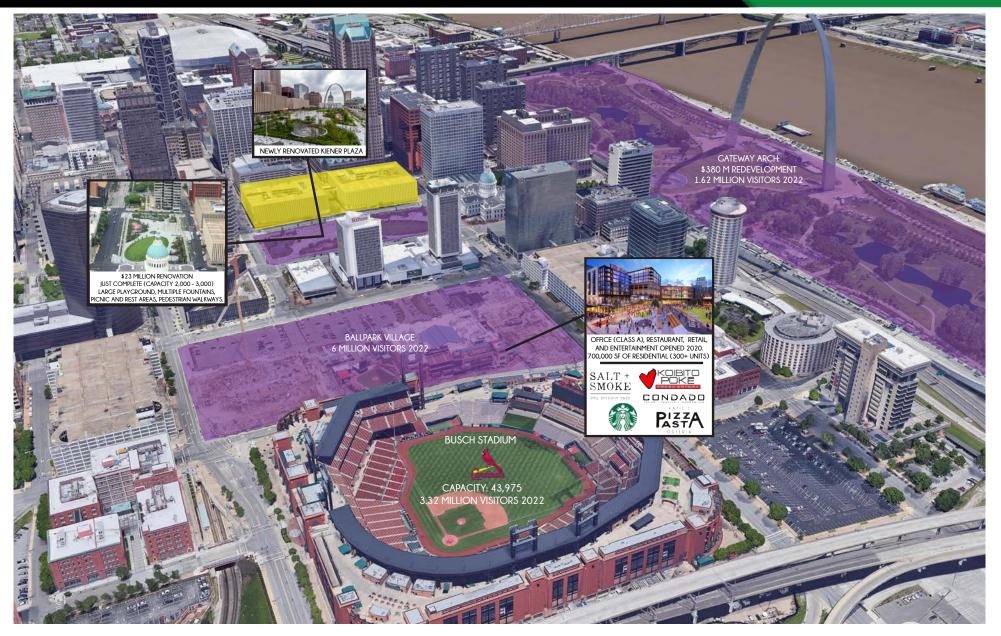

## ZOOM MARKET AERIAL

PLEASE CONTACT:
REBECCA THESSEN

314.282.9836 (DIRECT)
314.620.0093 (MOBILE)
REBECCA@L3CORP.NET

L<sup>3</sup> CORPORATION RICK SPECTOR

314.282.9827 (DIRECT) 314.708.2009 (MOBILE) RICK@L3CORP.NET

#### PINE STREET

**CHESTNUT STREET** 

• \$380 MILLION DOLLAR RENOVATION TO THE GATEWAY ARCH GROUNDS COMPLETED
IN 2018

7<sup>TH</sup> STREET

- THE CLOSEST PUBLIC PARKING GARAGE TO THE GATEWAY ARCH WITH OVER 2,500 PARKING SPOTS
- OVER 2,000,000 PEOPLE PER YEAR WALK PAST THE SITE TO THE GATEWAY ARCH
- \$179 MILLION RETAIL TRADE, FOOD, AND DRINK PURCHASES ANNUALLY DOWNTOWN
- LARGEST CONCENTRATION OF RESTAURANTS IN DOWNTOWN ST. LOUIS WITH PARK AVE COFFEE AND RUTH'S CHRIS WITHIN A BLOCK OF THE SITE