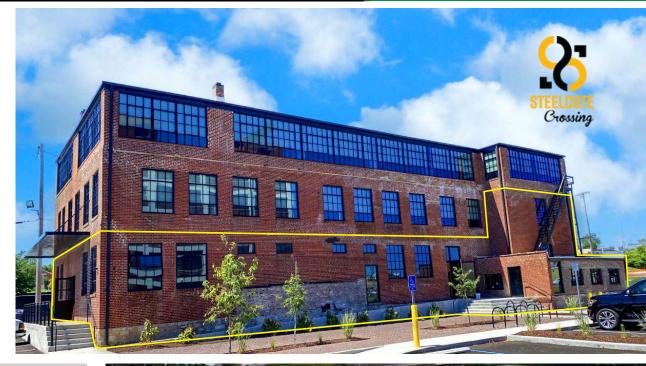

## STEELCOTE CROSSING

#### L<sup>3</sup> CORPORATION RICK SPECTOR 314.282.9827 (DIRECT) 314.708.2009 (MOBILE) RICK@L3CORP.NET

- 4,400 SF SPACE ON THE GROUND FLOOR OF THE NEWLY REHABILITATED COLUMBIA OIL COMPANY BUILDING
- 1,500 SF PRIVATE PATIO
- POSITIONED AT STREET LEVEL UNDERNEATH 15 BRAND NEW LOFT UNITS
- 12'-19' FOOT CEILINGS IN THE SPACE PROVIDE AMPLE ROOM FOR ANY TENANT
- NEW 33-UNIT APARTMENT COMPLEX RECENTLY COMPLETED ACROSS THE PARKING LOT AND STEELCOTE FLATS (105 UNIT COMPLEX)
  OPENED ACROSS THE STREET EARLY SUMMER 2022
- IMMEDIATE ACCESS TO SAINT LOUIS UNIVERSITY
- ACROSS THE STREET, THE NEW \$550 MILLION SSM HEALTH SLU HOSPITAL EXPANSION OPENED SEPTEMBER 2020