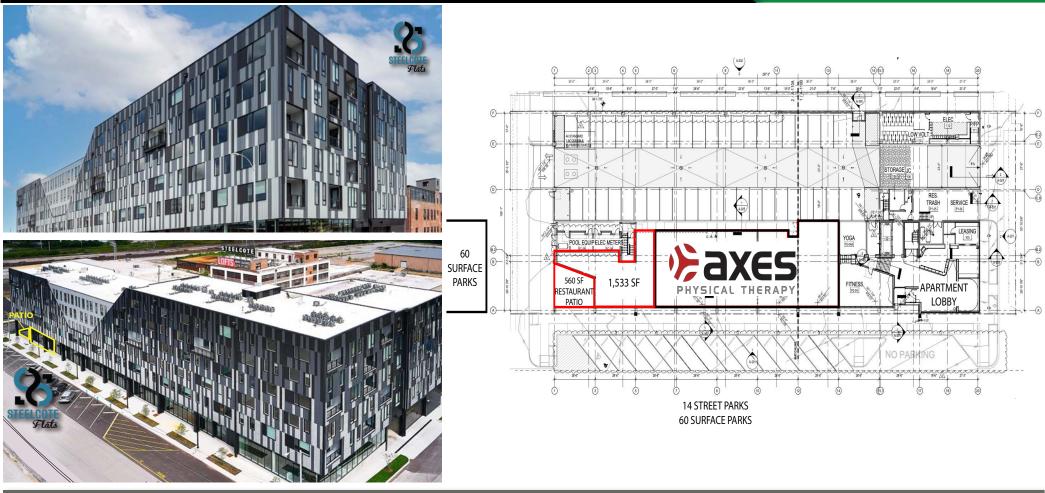

# STEELCOTE FLATS

## SITE PLAN

PLEASE CO REBECCA T 314.282.983 314.620.009 REBECCA@L

| NIACI:     | L° CORPORATION       |
|------------|----------------------|
| HESSEN     | RICK SPECTOR         |
| 6 (DIRECT) | 314.282.9827 (DIRECT |
| 3 (MOBILE) | 314.708.2009 (MOBILE |
| .3CORP.NET | RICK@L3CORP.NE       |
|            |                      |
|            |                      |

- 1,533 SF OF RETAIL OR RESTAURANT SPACE NOW AVAILABLE
- 560 SF PATIO SPACE FOR NORTH END CAP RESTAURANT
- WALKING DISTANCE TO THE ONLY URBAN TARGET IN ST. LOUIS
- DESIGNATED RETAIL PARKING TO SERVE ALL RETAIL SPACES.
- 105 APARTMENTS (+/- 150 RESIDENTS) LIVE ABOVE THE RETAIL SPACE
- OVER 400 NEW RESIDENTS LIVE WITHIN THE STEELCOTE DEVELOPMENT BUILDINGS