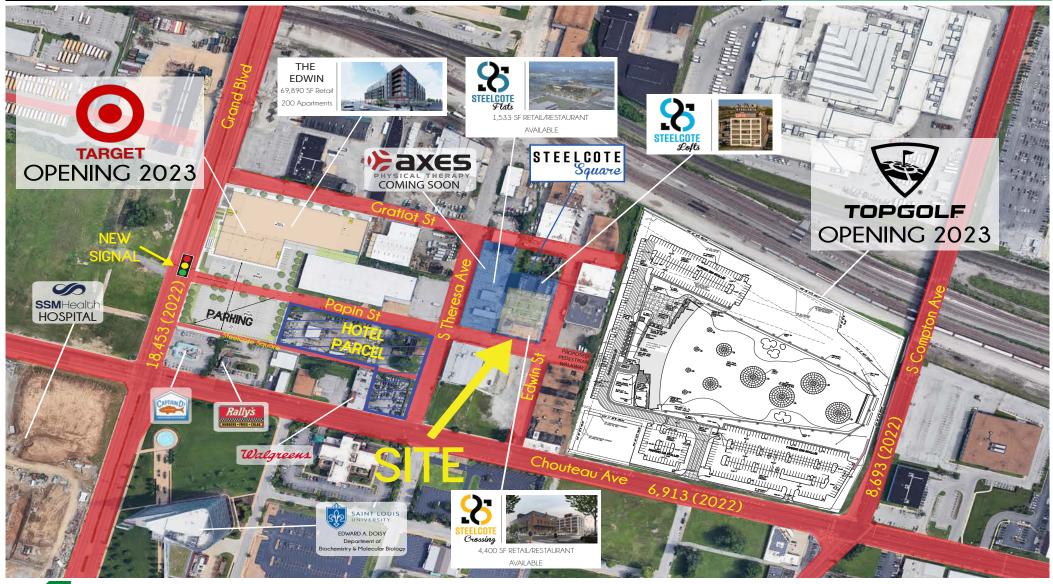

# ZOOM AERIAL

STEELCOTE CROSSING

### ZOOM AERIAL

PLEASE CONTACT: REBECCA THESSEN 314.282.9836 (DIRECT) 314.620.0093 (MOBILE) REBECCA@L3CORP.NET

### MARKET AERIAL

PLEASE CONTACT: REBECCA THESSEN 314.282.9836 (DIRECT) 314.620.0093 (MOBILE) REBECCA@L3CORP.NET