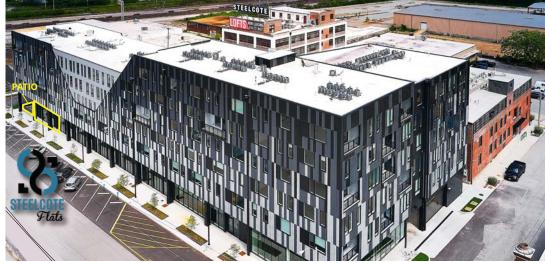

### STEELCOTE FLATS

MARKET AERIAL

# STEELCOTE FLATS

- 1,533 SF OF RETAIL OR RESTAURANT SPACE NOW AVAILABLE
- 560 SF PATIO SPACE FOR NORTH END CAP RESTAURANT
- WALKING DISTANCE TO THE ONLY URBAN TARGET IN ST. LOUIS
- DESIGNATED RETAIL PARKING TO SERVE ALL RETAIL SPACES.
- 105 APARTMENTS (+/- 150 RESIDENTS) LIVE ABOVE THE RETAIL SPACE
- OVER 400 NEW RESIDENTS LIVE WITHIN THE STEELCOTE DEVELOPMENT BUILDINGS