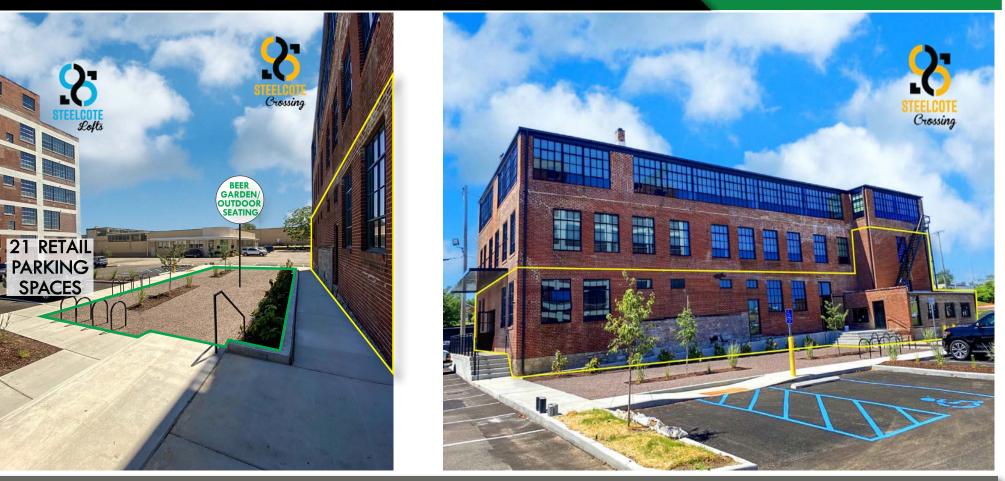

## STEELCOTE CROSSING

## SITE PLAN

PLEASE CONTACT: REBECCA THESSEN 314.282.9836 (DIRECT) 314.620.0093 (MOBILE) REBECCA@L3CORP.NET

#### L<sup>3</sup> CORPORATION RICK SPECTOR 314.282.9827 (DIRECT) 314.708.2009 (MOBILE) RICK@L3CORP.NET

- 4,400 SF SPACE ON THE GROUND FLOOR OF THE NEWLY REHABILITATED COLUMBIA OIL COMPANY BUILDING
- 1,500 SF PRIVATE PATIO
- POSITIONED AT STREET LEVEL UNDERNEATH 15 BRAND NEW LOFT UNITS
- 12'-19' FOOT CEILINGS IN THE SPACE PROVIDE AMPLE ROOM FOR ANY TENANT
- NEW 33-UNIT APARTMENT COMPLEX RECENTLY COMPLETED ACROSS THE PARKING LOT AND STEELCOTE FLATS (105 UNIT COMPLEX)
  OPENED ACROSS THE STREET EARLY SUMMER 2022
- IMMEDIATE ACCESS TO SAINT LOUIS UNIVERSITY
- ACROSS THE STREET, THE NEW \$550 MILLION SSM HEALTH SLU HOSPITAL EXPANSION OPENED SEPTEMBER 2020