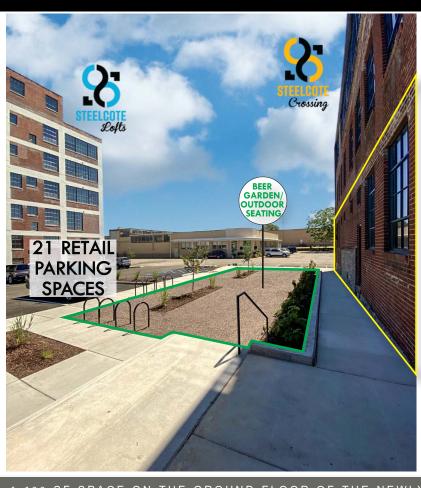

## STEELCOTE CROSSING

SITE PLAN

PLEASE CONTACT:
REBECCA THESSEN

314.282.9836 (DIRECT)
314.620.0093 (MOBILE)
REBECCA@L3CORP.NET

L<sup>3</sup> CORPORATION RICK SPECTOR

314.282.9827 (DIRECT) 314.708.2009 (MOBILE) RICK@L3CORP.NET

- 4,400 SF SPACE ON THE GROUND FLOOR OF THE NEWLY REHABILITATED COLUMBIA OIL COMPANY BUILDING
- 1,500 SF PRIVATE PATIO
- POSITIONED AT STREET LEVEL UNDERNEATH 15 BRAND NEW LOFT UNITS
- 12'-19' FOOT CEILINGS IN THE SPACE PROVIDE AMPLE ROOM FOR ANY TENANT
- NEW 33-UNIT APARTMENT COMPLEX RECENTLY COMPLETED ACROSS THE PARKING LOT AND STEELCOTE FLATS (105 UNIT COMPLEX)
   OPENED ACROSS THE STREET EARLY SUMMER 2022
- · IMMEDIATE ACCESS TO SAINT LOUIS UNIVERSITY
- ACROSS THE STREET, THE NEW \$550 MILLION SSM HEALTH SLU HOSPITAL EXPANSION OPENED SEPTEMBER 2020