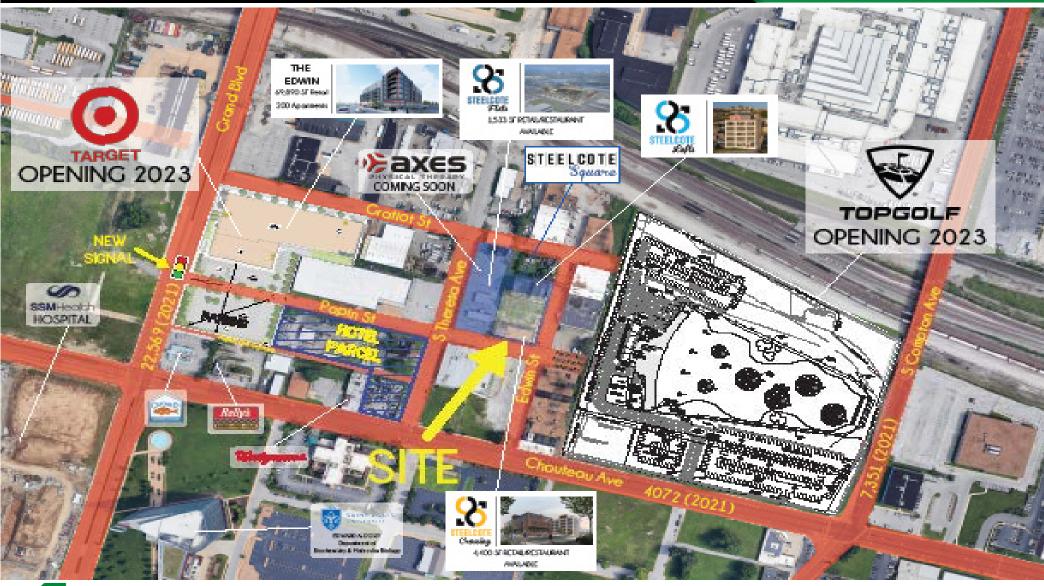

## STEELCOTE SQUARE

MARKET AERIAL

PLEASE CONTACT:
REBECCA THESSEN
314.282.9836 (DIRECT)
314.620.0093 (MOBILE)
REBECCA@L3CORP.NET

L<sup>3</sup> CORPORATION
RICK SPECTOR
314.282.9827 (DIRECT)
314.708.2009 (MOBILE)
RICK@L3CORP.NET