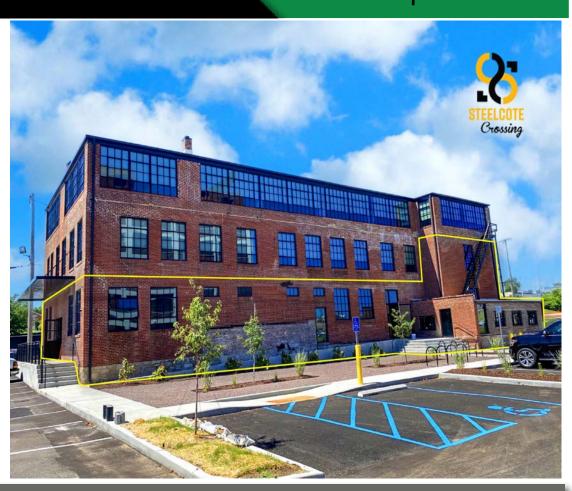

## STEELCOTE CROSSING

SITE PLAN

PLEASE CONTACT:
REBECCA THESSEN

314.282.9836 (DIRECT)
314.620.0093 (MOBILE)
REBECCA@L3CORP.NET

L<sup>3</sup> CORPORATION RICK SPECTOR

314.282.9827 (DIRECT) 314.708.2009 (MOBILE) RICK@L3CORP.NET

- 4,400 SF SPACE ON THE GROUND FLOOR OF THE NEWLY REHABILITATED COLUMBIA OIL COMPANY BUILDING
- 1,500 SF PRIVATE PATIO
- POSITIONED AT STREET LEVEL UNDERNEATH 15 BRAND NEW LOFT UNITS
- 12'-19' FOOT CEILINGS IN THE SPACE PROVIDE AMPLE ROOM FOR ANY TENANT
- NEW 33-UNIT APARTMENT COMPLEX RECENTLY COMPLETED ACROSS THE PARKING LOT AND STEELCOTE FLATS (105 UNIT COMPLEX)
   OPENED ACROSS THE STREET EARLY SUMMER 2022
- · IMMEDIATE ACCESS TO SAINT LOUIS UNIVERSITY
- ACROSS THE STREET, THE NEW \$550 MILLION SSM HEALTH SLU HOSPITAL EXPANSION OPENED SEPTEMBER 2020