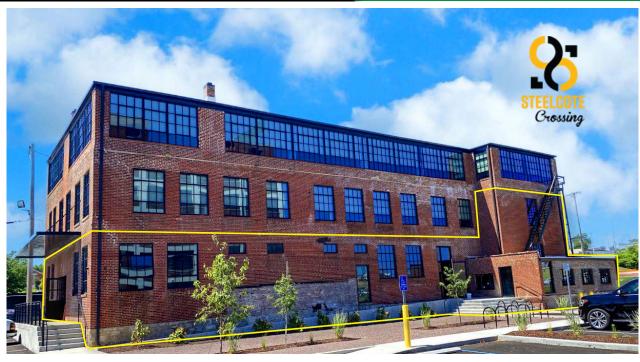

## STEELCOTE CROSSING

SITE PLAN

PLEASE CONTACT:
REBECCA THESSEN

314.282.9836 (DIRECT)
314.620.0093 (MOBILE)
REBECCA@L3CORP.NET

L<sup>3</sup> CORPORATION RICK SPECTOR

314.282.9827 (DIRECT) 314.708.2009 (MOBILE) RICK@L3CORP.NET

- 4,400 SF SPACE ON THE GROUND FLOOR OF THE NEWLY REHABILITATED COLUMBIA OIL COMPANY BUILDING
- 1,500 SF PRIVATE PATIO
- POSITIONED AT STREET LEVEL UNDERNEATH 15 BRAND NEW LOFT UNITS
- 12'-19' FOOT CEILINGS IN THE SPACE PROVIDE AMPLE ROOM FOR ANY TENANT
- NEW 33-UNIT APARTMENT COMPLEX RECENTLY COMPLETED ACROSS THE PARKING LOT AND STEELCOTE FLATS (105 UNIT COMPLEX)
   OPENED ACROSS THE STREET EARLY SUMMER 2022
- · IMMEDIATE ACCESS TO SAINT LOUIS UNIVERSITY
- ACROSS THE STREET, THE NEW \$550 MILLION SSM HEALTH SLU HOSPITAL EXPANSION OPENED SEPTEMBER 2020