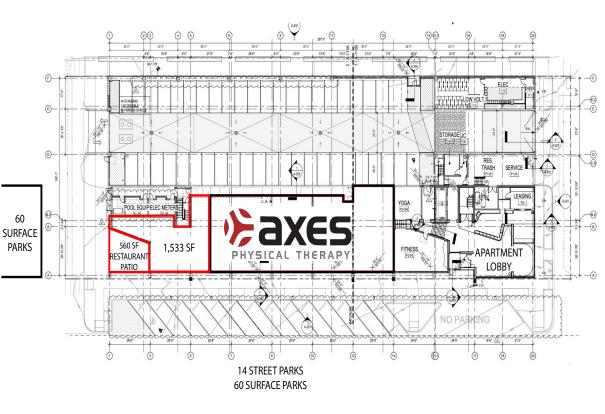

### STEELCOTE FLATS

SITE PLAN

PLEASE CONTACT:
REBECCA THESSEN

314.282.9836 (DIRECT) 314.620.0093 (MOBILE) REBECCA@L3CORP.NET L<sup>3</sup> CORPORATION RICK SPECTOR

314.282.9827 (DIRECT) 314.708.2009 (MOBILE) RICK@L3CORP.NET

- 1,533 SF OF RETAIL OR RESTAURANT SPACE NOW AVAILABLE
- 560 SF PATIO SPACE FOR NORTH END CAP RESTAURANT
- WALKING DISTANCE TO THE ONLY URBAN TARGET IN ST. LOUIS
- · DESIGNATED RETAIL PARKING TO SERVE ALL RETAIL SPACES.
- 105 APARTMENTS (+/- 150 RESIDENTS) LIVE ABOVE THE RETAIL SPACE
- OVER 400 NEW RESIDENTS LIVE WITHIN THE STEELCOTE DEVELOPMENT BUILDINGS