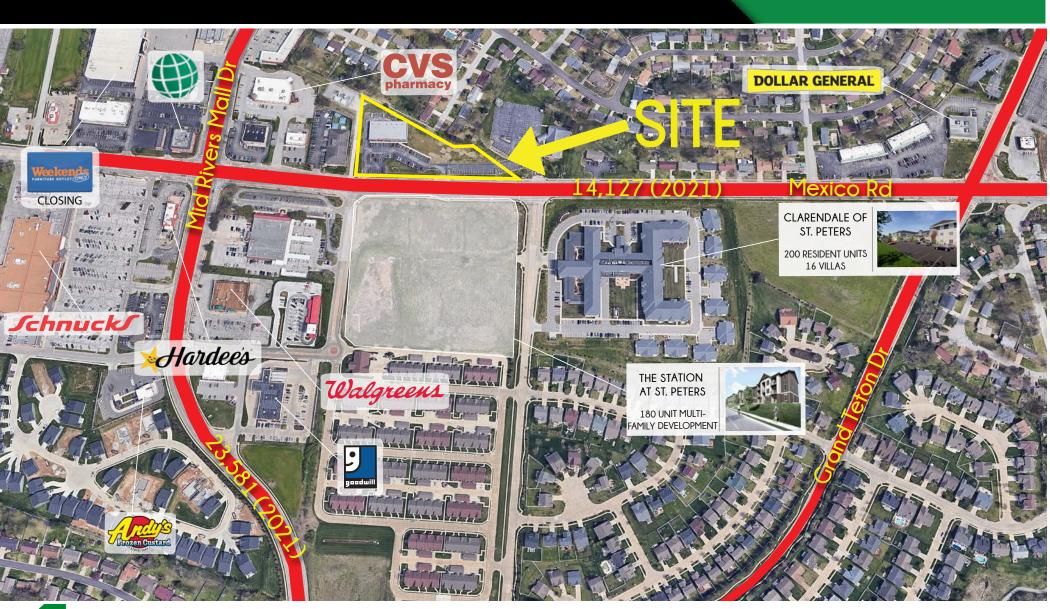

|
| 5 MILES    | 5 MILES    | 5 MILES          |  |
| 176,355    | 66,212     | \$101,030        |  |
|            |            |                  |  |



# VIEW & DOWNLOAD:

#### DEMO REPORT



- WELL LOCATED DEVELOPMENT SITE AT SIGNALIZED INTERSECTION WITH DRIVE-THRU AVAILABLE
- APPROVED FOR 10,500 SF COMMERCIAL BUILDING
- 1.21 ACRE PARCEL WITH ALL UTILITIES PULLED TO THE SITE AND PARKING LOT IN PLACE (CAN ADD PARKS)
- SITE IS AVAILABLE FOR SALE, BUILD-TO-SUIT OR GROUND LEASE
- NEARLY 400 RESIDENTIAL UNITS RECENTLY ADDED DIRECTLY ACROSS FROM SITE
- LOCATION IDEALLY SUITED FOR AUTO, MEDICAL, BANKING AND OTHER TRADITIONAL RETAIL USES

## 6940 MEXICO ROAD

PLEASE CONTACT:

L<sup>3</sup> CORPORATION KYLE STEINER

314.282.9835 (DIRECT) 314.313.6323 (MOBILE) KYLE@L3CORP.NET

### ZOOM AERIAL





PLEASE CONTACT:

L<sup>3</sup> CORPORATION
KYLE STEINER
314.282.9835 (DIRECT)
314.313.6323 (MOBILE)
KYLE@L3CORP.NET

## MARKET AERIAL