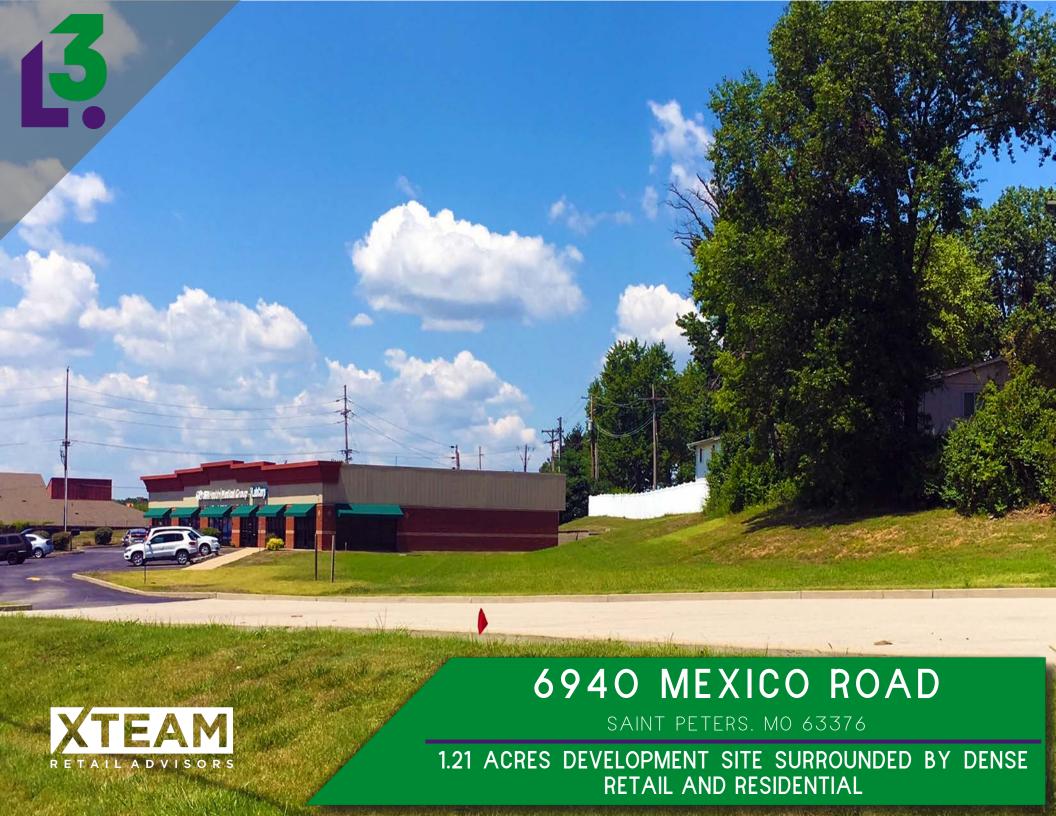

## 6940 MEXICO ROAD

PLEASE CONTACT:

L<sup>3</sup> CORPORATION KYLE STEINER

314.282.9835 (DIRECT) 314.313.6323 (MOBILE) KYLE@L3CORP.NET

#### DEMO REPORT

- WELL LOCATED DEVELOPMENT SITE AT SIGNALIZED INTERSECTION WITH DRIVE-THRU AVAILABLE
- APPROVED FOR 10,500 SF COMMERCIAL BUILDING
- 1.21 ACRE PARCEL WITH ALL UTILITIES PULLED TO THE SITE AND PARKING LOT IN PLACE (CAN ADD PARKS)
- SITE IS AVAILABLE FOR SALE, BUILD-TO-SUIT OR GROUND LEASE
- NEARLY 400 RESIDENTIAL UNITS RECENTLY ADDED DIRECTLY ACROSS FROM SITE
- LOCATION IDEALLY SUITED FOR AUTO, MEDICAL, BANKING AND OTHER TRADITIONAL RETAIL USES