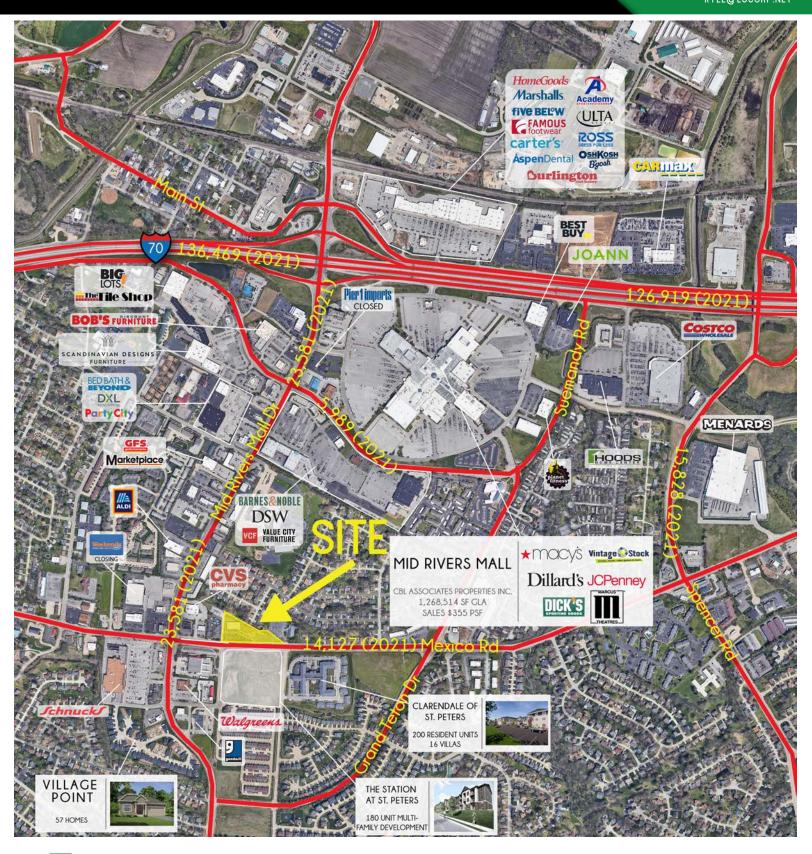

|  |



# VIEW & DOWNLOAD:

#### DEMO REPORT



- WELL LOCATED DEVELOPMENT SITE AT SIGNALIZED INTERSECTION WITH DRIVE-THRU AVAILABLE
- APPROVED FOR 10,500 SF COMMERCIAL BUILDING
- 1.21 ACRE PARCEL WITH ALL UTILITIES PULLED TO THE SITE AND PARKING LOT IN PLACE (CAN ADD PARKS)
- SITE IS AVAILABLE FOR SALE, BUILD-TO-SUIT OR GROUND LEASE
- NEARLY 400 RESIDENTIAL UNITS RECENTLY ADDED DIRECTLY ACROSS FROM SITE
- LOCATION IDEALLY SUITED FOR AUTO, MEDICAL, BANKING AND OTHER TRADITIONAL RETAIL USES

## 6940 MEXICO ROAD

PLEASE CONTACT:

L<sup>3</sup> CORPORATION KYLE STEINER

314.282.9835 (DIRECT) 314.313.6323 (MOBILE) KYLE@L3CORP.NET

### ZOOM AERIAL





PLEASE CONTACT:

L<sup>3</sup> CORPORATION
KYLE STEINER
314.282.9835 (DIRECT)
314.313.6323 (MOBILE)
KYLE@L3CORP.NET

## MARKET AERIAL