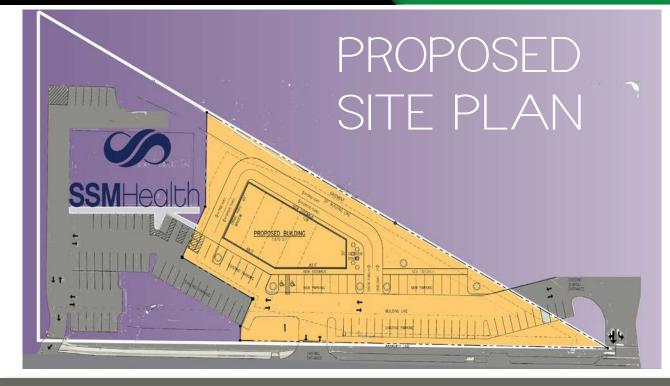

#### SITE PLAN & DEMOGRAPHICS

#### DEMO REPORT

- WELL LOCATED DEVELOPMENT SITE AT SIGNALIZED INTERSECTION WITH DRIVE-THRU AVAILABLE
- APPROVED FOR 10,500 SF COMMERCIAL BUILDING
- 1.21 ACRE PARCEL WITH ALL UTILITIES PULLED TO THE SITE AND PARKING LOT IN PLACE (CAN ADD PARKS)
- SITE IS AVAILABLE FOR SALE, BUILD-TO-SUIT OR GROUND LEASE
- NEARLY 400 RESIDENTIAL UNITS RECENTLY ADDED DIRECTLY ACROSS FROM SITE
- LOCATION IDEALLY SUITED FOR AUTO, MEDICAL, BANKING AND OTHER TRADITIONAL RETAIL USES