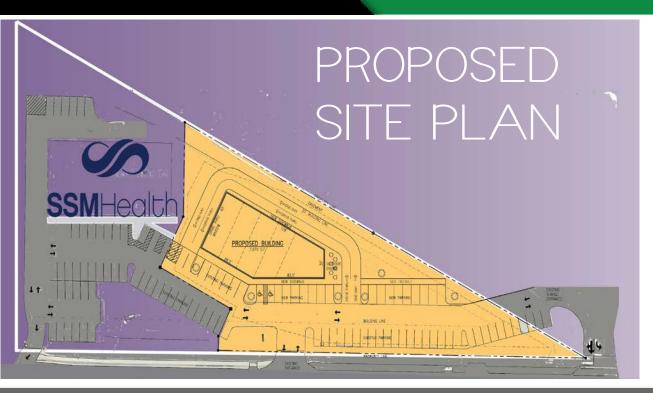

## 6940 MEXICO ROAD

SAINT PETERS. MO 63376

1.21 ACRES DEVELOPMENT SITE SURROUNDED BY DENSE RETAIL AND RESIDENTIAL 6940 MEXICO ROAD

SITE PLAN & DEMOGRAPHICS

POPULATION ANALYSIS

|                |                | AVG HH<br>INCOME |
|----------------|----------------|------------------|
| <u>1 MILE</u>  | <u>1 MILE</u>  | <u>1 MILE</u>    |
| 11,431         | 4,578          | \$82,924         |
| <u>3 MILES</u> | <u>3 MILES</u> | <u>3 MILES</u>   |
| 65,074         | 24,306         | \$99,012         |
| <u>5 MILES</u> | <u>5 MILES</u> | <u>5 MILES</u>   |
| 176,355        | 66,212         | \$101,030        |

#### VIEW & DOWNLOAD: DEMO REPORT

- WELL LOCATED DEVELOPMENT SITE AT SIGNALIZED INTERSECTION WITH DRIVE-THRU AVAILABLE
- APPROVED FOR 10,500 SF COMMERCIAL BUILDING
- 1.21 ACRE PARCEL WITH ALL UTILITIES PULLED TO THE SITE AND PARKING LOT IN PLACE (CAN ADD PARKS)
- SITE IS AVAILABLE FOR SALE, BUILD-TO-SUIT OR GROUND LEASE
- NEARLY 400 RESIDENTIAL UNITS RECENTLY ADDED DIRECTLY ACROSS FROM SITE
- LOCATION IDEALLY SUITED FOR AUTO, MEDICAL, BANKING AND OTHER
  TRADITIONAL RETAIL USES

## 6940 MEXICO ROAD