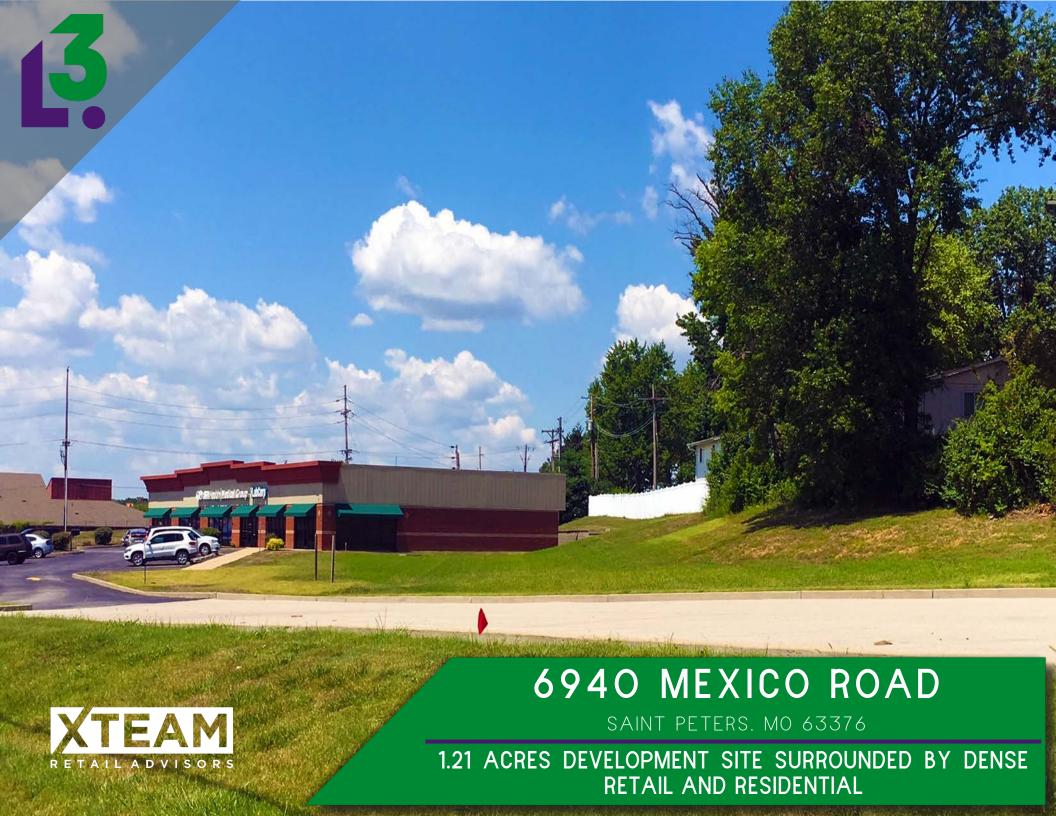

## 6940 MEXICO ROAD

PLEASE CONTACT:

L<sup>3</sup> CORPORATION KYLE STEINER

314.282.9835 (DIRECT) 314.313.6323 (MOBILE) KYLE@L3CORP.NET

### DEMO REPORT

- WELL LOCATED DEVELOPMENT SITE AT SIGNALIZED INTERSECTION WITH DRIVE-THRU AVAILABLE
- APPROVED FOR 10,500 SF COMMERCIAL BUILDING
- 1.21 ACRE PARCEL WITH ALL UTILITIES PULLED TO THE SITE AND PARKING LOT IN PLACE (CAN ADD PARKS)
- SITE IS AVAILABLE FOR SALE, BUILD-TO-SUIT OR GROUND LEASE
- NEARLY 400 RESIDENTIAL UNITS RECENTLY ADDED DIRECTLY ACROSS FROM SITE
- LOCATION IDEALLY SUITED FOR AUTO, MEDICAL, BANKING AND OTHER TRADITIONAL RETAIL USES