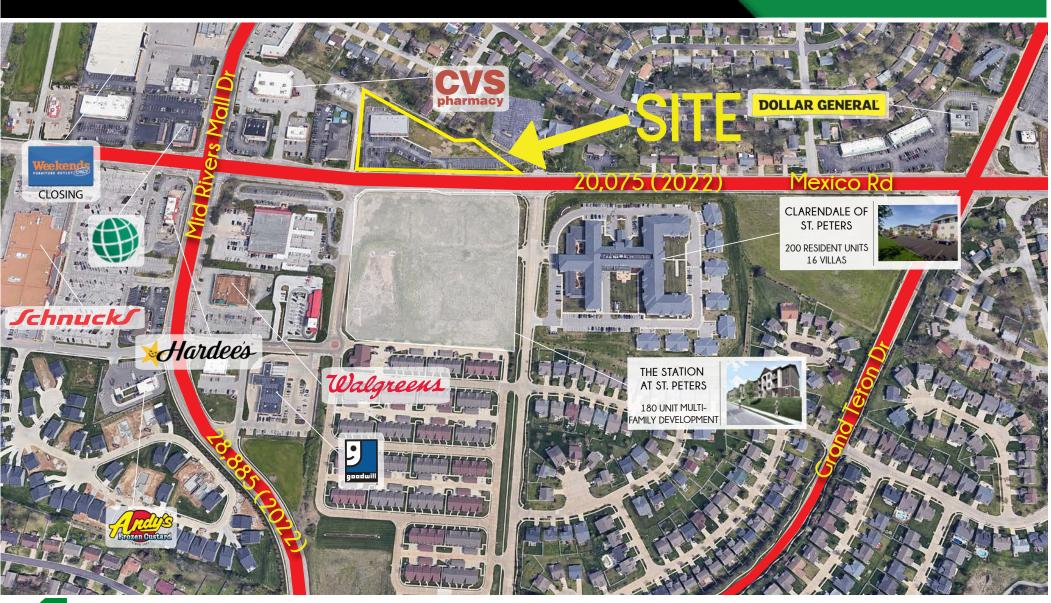

|  |
| 5 MILES    | 5 MILES    | 5 MILES          |  |
| 176,355    | 66,212     | \$101,030        |  |
|            |            |                  |  |



# VIEW & DOWNLOAD:

### DEMO REPORT



- WELL LOCATED DEVELOPMENT SITE AT SIGNALIZED INTERSECTION WITH DRIVE-THRU AVAILABLE
- APPROVED FOR 10,500 SF COMMERCIAL BUILDING
- 1.21 ACRE PARCEL WITH ALL UTILITIES PULLED TO THE SITE AND PARKING LOT IN PLACE (CAN ADD PARKS)
- SITE IS AVAILABLE FOR SALE, BUILD-TO-SUIT OR GROUND LEASE
- NEARLY 400 RESIDENTIAL UNITS RECENTLY ADDED DIRECTLY ACROSS FROM SITE
- LOCATION IDEALLY SUITED FOR AUTO, MEDICAL, BANKING AND OTHER TRADITIONAL RETAIL USES

## 6940 MEXICO ROAD

PLEASE CONTACT:

L<sup>3</sup> CORPORATION KYLE STEINER

314.282.9835 (DIRECT) 314.313.6323 (MOBILE) KYLE@L3CORP.NET

## ZOOM AERIAL





The information in this flyer has been obtained from sources believed reliable. While we do not doubt its accuracy, we have not verified it and make no guarantee about it. It is your responsibility to independently confirm its accuracy and completeness. Any projections, opinions, assumptions or estimates used are for example only and do not represent the current or future performance of the property. The value of this transaction to you depends on tax and other factors which should be evaluated by your tax, financial and legal advisors. You and your advisors should conduct a careful, independent investigation of the property to determine to your satisfaction the suitability of the property for your needs.

L<sup>3</sup> CORPORATION
KYLE STEINER
314.282.9835 (DIRECT)
314.313.6323 (MOBIL