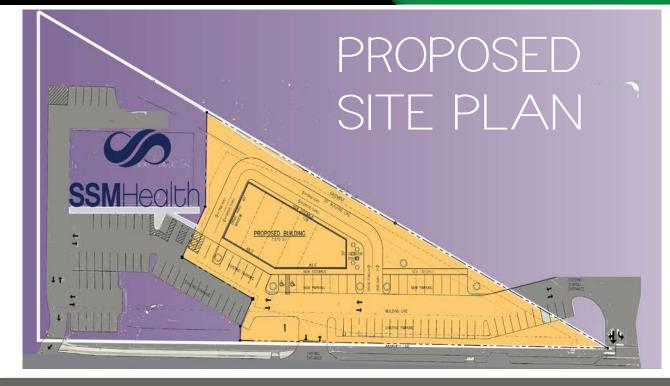

#### SITE PLAN & DEMOGRAPHICS

### DEMO REPORT

- WELL LOCATED DEVELOPMENT SITE AT SIGNALIZED INTERSECTION WITH DRIVE-THRU AVAILABLE
- APPROVED FOR 10,500 SF COMMERCIAL BUILDING
- 1.21 ACRE PARCEL WITH ALL UTILITIES PULLED TO THE SITE AND PARKING LOT IN PLACE (CAN ADD PARKS)
- SITE IS AVAILABLE FOR SALE, BUILD-TO-SUIT OR GROUND LEASE
- NEARLY 400 RESIDENTIAL UNITS RECENTLY ADDED DIRECTLY ACROSS FROM SITE
- LOCATION IDEALLY SUITED FOR AUTO, MEDICAL, BANKING AND OTHER TRADITIONAL RETAIL USES