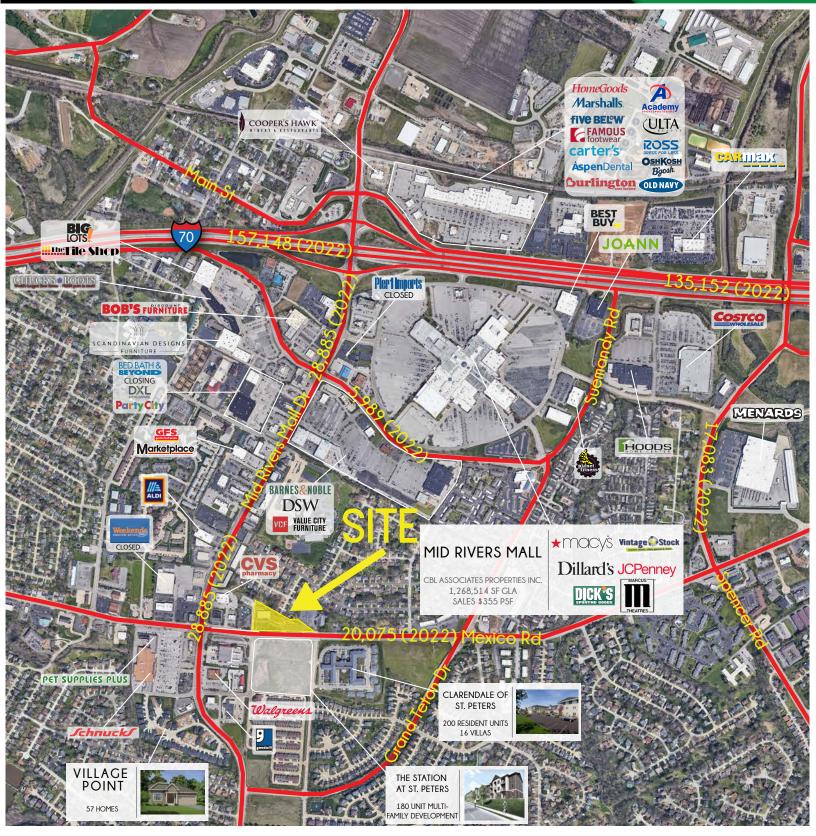

# 6940 MEXICO ROAD MARKET AERIAL

PLEASE CONTACT:

L<sup>3</sup> CORPORATION KYLE STEINER 314.282.9835 (DIRECT) 314.313.6323 (MOBILE) KYLE@L3CORP.NET

The information in this flyer has been obtained from sources believed reliable. While we do not doubt its accuracy, we have not verified it and make no guarantee about it. It is your responsibility to independently confirm its accuracy and completeness. Any projections, opinions, assumptions or estimates used are for example only and do not represent the current or future performance of the property. Th value of this transaction to you depends on tax and other factors which should be evaluated by your tax, financial and legal advisors. You and your advisors should conduct a careful, independent investigation of the property to determine to your satisfaction the suitability of the property for your needs.

### ZOOM AERIAL

PLEASE CONTACT:

L<sup>3</sup> CORPORATION KYLE STEINER

314.282.9835 (DIRECT) 314.313.6323 (MOBILE)

KYLE@L3CORP.NET

**DOLLAR GENERAL** CO CLOSING CLARENDALE OF ST. PETERS 200 RESIDENT UNITS 16 VILLAS Hardees THE STATION AT ST. PETERS 180 UNIT MULTI-Y DEVELOPMENT Diced .....