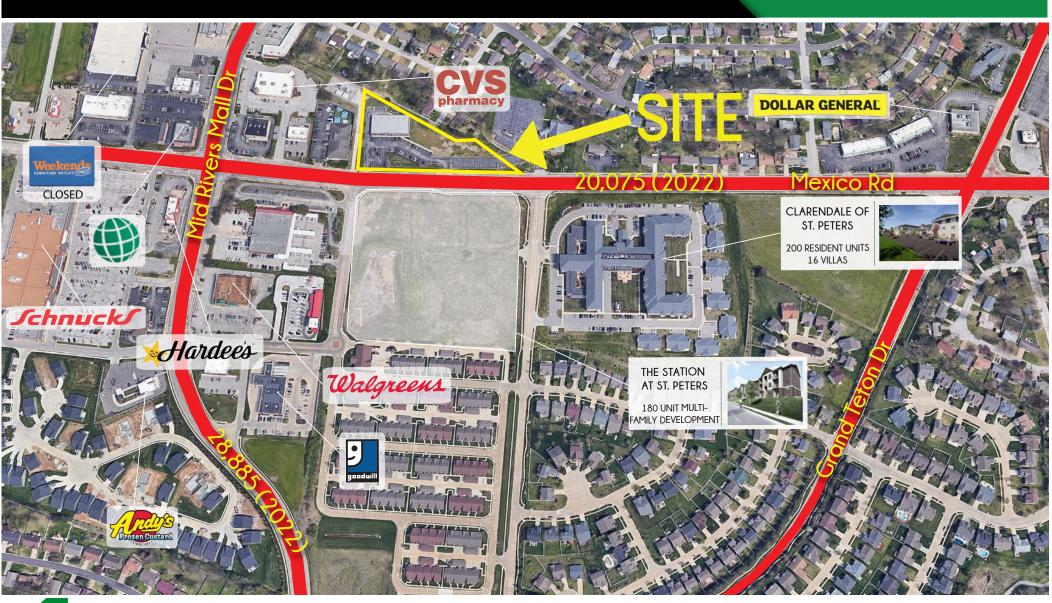

## MARKET AERIAL

### DEMO REPORT

- WELL LOCATED DEVELOPMENT SITE AT SIGNALIZED INTERSECTION WITH DRIVE-THRU AVAILABLE
- APPROVED FOR 10,500 SF COMMERCIAL BUILDING
- 1.21 ACRE PARCEL WITH ALL UTILITIES PULLED TO THE SITE AND PARKING LOT IN PLACE (CAN ADD PARKS)
- SITE IS AVAILABLE FOR SALE, BUILD-TO-SUIT OR GROUND LEASE
- NEARLY 400 RESIDENTIAL UNITS RECENTLY ADDED DIRECTLY ACROSS FROM SITE
- LOCATION IDEALLY SUITED FOR AUTO, MEDICAL, BANKING AND OTHER TRADITIONAL RETAIL USES