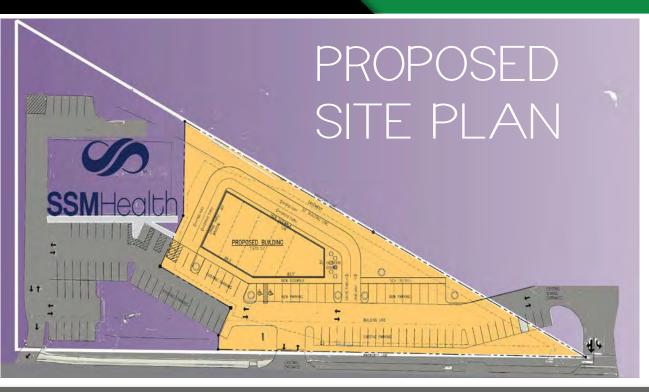

### SITE PLAN & DEMOGRAPHICS

POPULATION ANALYSIS

|                | HOUSEHOLDS     | AVG HH<br>INCOME |
|----------------|----------------|------------------|
| <u>1 MILE</u>  | <u>1 MILE</u>  | <u>1 MILE</u>    |
| 11,583         | 4,638          | \$85,937         |
| <u>3 MILES</u> | <u>3 MILES</u> | <u>3 MILES</u>   |
| 65,484         | 24,474         | \$99,406         |
| <u>5 MILES</u> | <u>5 MILES</u> | <u>5 MILES</u>   |
| 176,993        | 66,496         | \$104,267        |

#### VIEW & DOWNLOAD: DEMO REPORT

- WELL LOCATED DEVELOPMENT SITE AT SIGNALIZED INTERSECTION WITH DRIVE-THRU AVAILABLE
- APPROVED FOR 10,500 SF COMMERCIAL BUILDING
- 1.21 ACRE PARCEL WITH ALL UTILITIES PULLED TO THE SITE AND PARKING LOT IN PLACE (CAN ADD PARKS)
- SITE IS AVAILABLE FOR SALE, BUILD-TO-SUIT OR GROUND LEASE
- NEARLY 400 RESIDENTIAL UNITS RECENTLY ADDED DIRECTLY ACROSS FROM SITE
- LOCATION IDEALLY SUITED FOR AUTO, MEDICAL, BANKING AND OTHER TRADITIONAL RETAIL USES