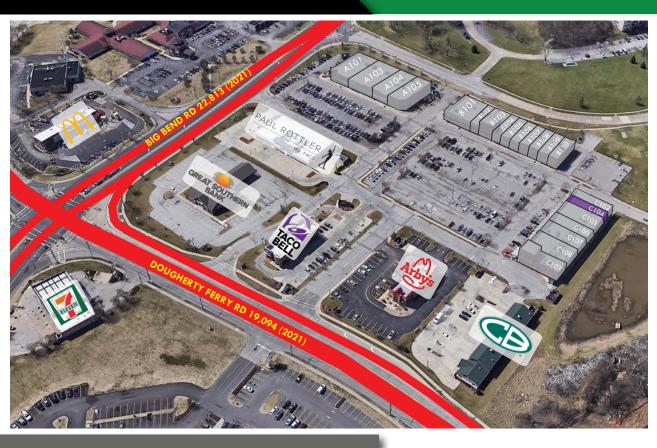

## SITE PLAN

| <u>SPACE</u> | <u>TENANT</u>               | <u>SF</u> |  |  |  |  |
|--------------|-----------------------------|-----------|--|--|--|--|
| A101         | THE CORNER PUB & GRILL      | 4,387 SF  |  |  |  |  |
| A103         | BARREL BLENDS               | 7,700 SF  |  |  |  |  |
| A104         | FIT N TAN                   | 2,626 SF  |  |  |  |  |
| A105         | THE SHACK                   | 5,416 SF  |  |  |  |  |
| B101         | THE TAVERN KITCHEN & BAR    | 4,620 SF  |  |  |  |  |
| B102         | ALLOY PERSONAL TRAINING     | 1,500 SF  |  |  |  |  |
| B103         | NEUSTAEDTER'S FINE JEWELRY  | 2,250 SF  |  |  |  |  |
| B104         | SWEETIE CUP                 | 1,524 SF  |  |  |  |  |
| B105         | LEGACY PHYSICAL THERAPY     | 1,500 SF  |  |  |  |  |
| B106         | NEW HORIZON'S HEALTH CENTER | 1,500 SF  |  |  |  |  |
| B107         | CEE CEE NAILS               | 1,524 SF  |  |  |  |  |
| B108         | SALON JOY                   | 1,500 SF  |  |  |  |  |
| B109         | DETALLE                     | 1,188 SF  |  |  |  |  |
| B110         | GOODCENTS                   | 1,840 SF  |  |  |  |  |
| C102         | ARCH ANIMAL HOSPITAL        | 3,426 SF  |  |  |  |  |
| C104         | AVAILABLE                   | 1,700 SF  |  |  |  |  |
| C105         | HAIR THEATER SALON          | 2,500 SF  |  |  |  |  |
| C107         | OG HOSPITALITY              | 1,050 SF  |  |  |  |  |
| C108         | GREEN LIGHT LAUNDRY         | 1,520 SF  |  |  |  |  |
| C109         | DALIE'S SMOKEHOUSE          | 2,280 SF  |  |  |  |  |
| TOTAL 51,551 |                             |           |  |  |  |  |

# SHOPPES AT SEVEN OAKS

ZOOM AERIAL

PLEASE CONTACT:

L<sup>3</sup> CORPORATION KYLE STEINER

314.282.9835 (DIRECT) 314.313.6323 (MOBILE) KYLE@L3CORP.NET