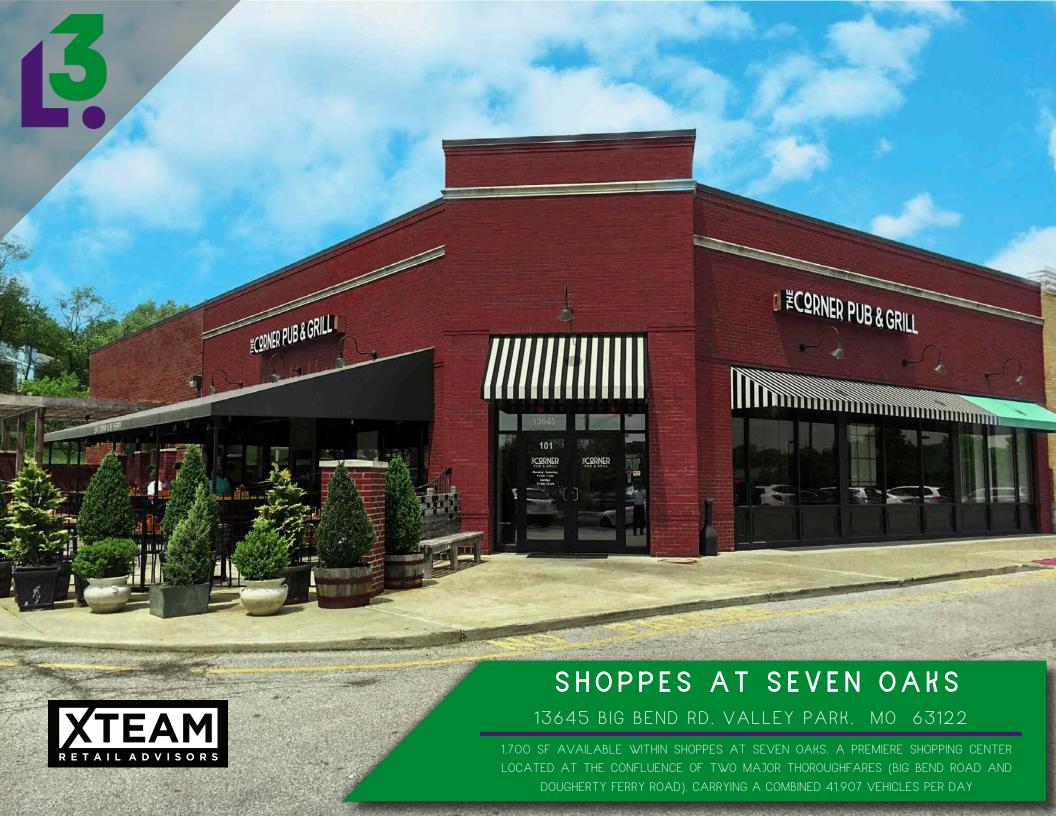

JOIN RESTAURANTS SUCH AS THE CORNER PUB & GRILL,
DALIE'S SMOKEHOUSE AND THE SHACK

SHOPPES AT SEVEN OAKS

- NNN EXPENSES: \$7.97/SF (2022)
- AVERAGE HOUSEHOLD INCOME OF \$120,015 WITHIN THREE MILES OF PROPERTY
- 162,565 IN POPULATION WITHIN FIVE MILES OF PROPERTY