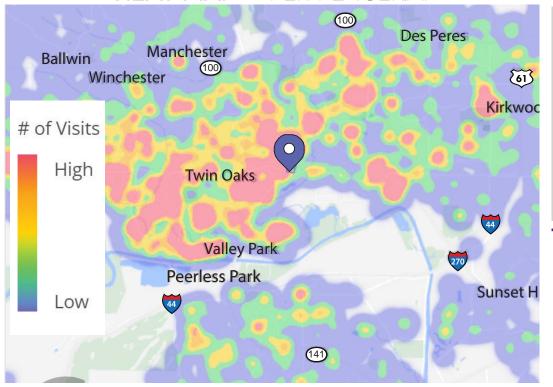

## DEMOGRAPHICS

GO TO:

SITE PLAN

**ZOOM AERIAL** 

MARKET AERIAL

VISIT METRICS FEB 1st, 2022 - JAN 31ST, 2023 • DATA PROVIDED BY PLACERAL

VISITS/YEAR

**VISITORS** 

VISIT FREQUENCY

AVG. DWELL TIME

912.5 K 317.7K

2.87

**73 MIN** 

### **HEAT MAP** • PER PLACERAI