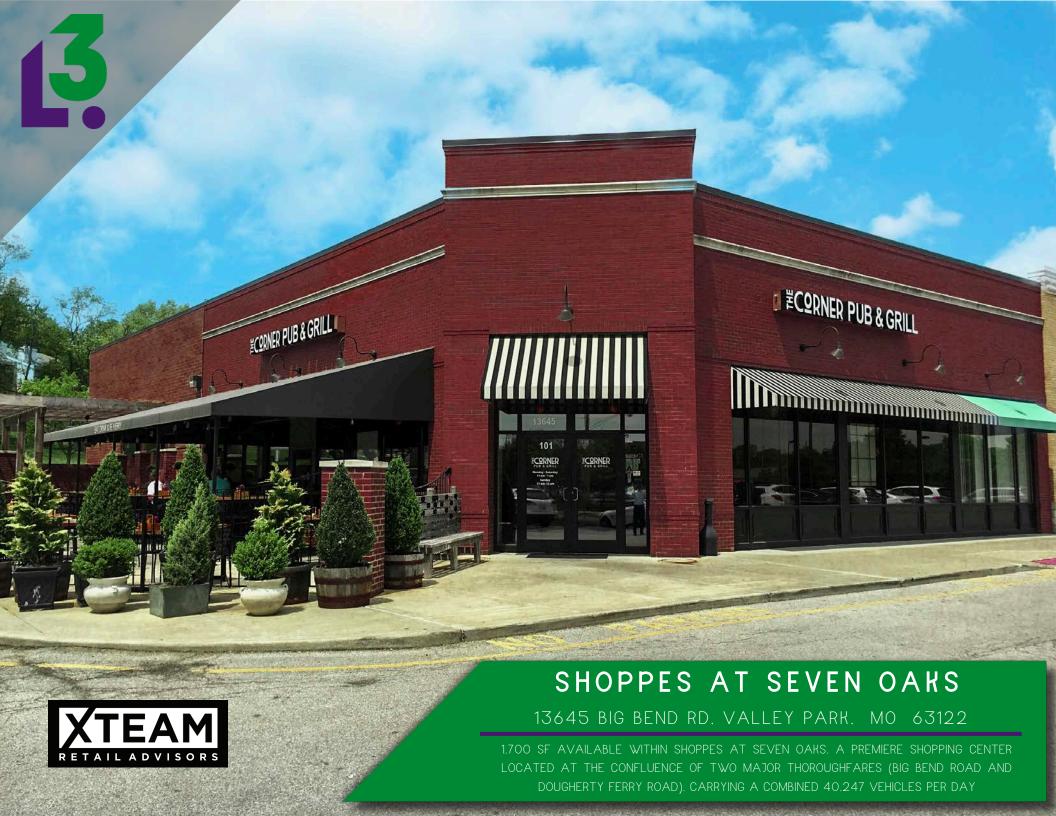

JOIN RESTAURANTS SUCH AS THE CORNER PUB & GRILL,
 DALIE'S SMOKEHOUSE AND THE SHACK

SHOPPES AT SEVEN OAKS

- NNN EXPENSES: \$7.97/SF (2022)
- AVERAGE HOUSEHOLD INCOME OF \$120,015 WITHIN THREE MILES OF PROPERTY
- 162,565 IN POPULATION WITHIN FIVE MILES OF PROPERTY