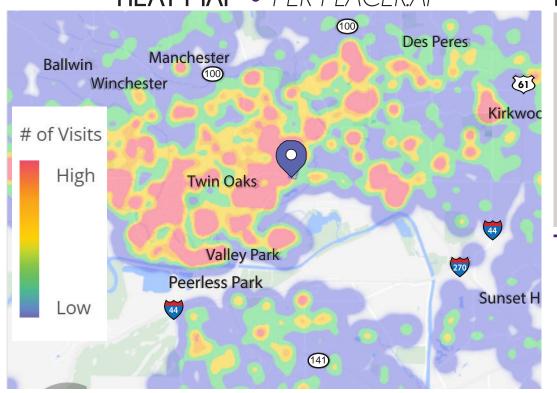

PLEASE CONTACT:

L<sup>3</sup> CORPORATION

KYLE STEINER

314.282.9835 (DIRECT) 314.313.6323 (MOBILE) KYLE@L3CORP.NET

### DEMOGRAPHICS

GO TO:

SITE PLAN

**ZOOM AERIAL** 

MARKET AERIAL

VISIT METRICS JUL 1st, 2022 - JUN 30th, 2023 • DATA PROVIDED BY PLACERAI

VISITS/YEAR

**VISITORS** 

**VISIT FREQUENCY** 

AVG. DWELL TIME



906.8 K

316.8 K



2.86



72 MIN

#### **HEAT MAP** • PER PLACERAI



#### POPULATION ANALYSIS

| POPULATION    | 2 | <u>1 MILE</u><br>9,972     | 3 MILES<br>62,671    | 5 MILES<br>162,565   |
|---------------|---|----------------------------|----------------------|----------------------|
| HOUSEHOLDS    |   | 1 MILE<br>4,509            | 3 MILES<br>25,387    | 5 MILES<br>64,157    |
| AVG HH INCOME |   | <u>1 MILE</u><br>\$101,040 | 3 MILES<br>\$120,015 | 5 MILES<br>\$134,313 |



VIEW & DOWNLOAD:

PLACER.AI REPORT

**DEMO REPORT** 

### L<sup>3</sup> CORPORATION KYLE STEINER

314.282.9835 (DIRECT) 314.313.6323 (MOBILE) KYLE@L3CORP.NET

## SITE PLAN

| <b>SPACE</b> | TENANT                      | <u>SF</u> |  |  |
|--------------|-----------------------------|-----------|--|--|
| A101         | THE CORNER PUB & GRILL      | 4,387 SF  |  |  |
| A103