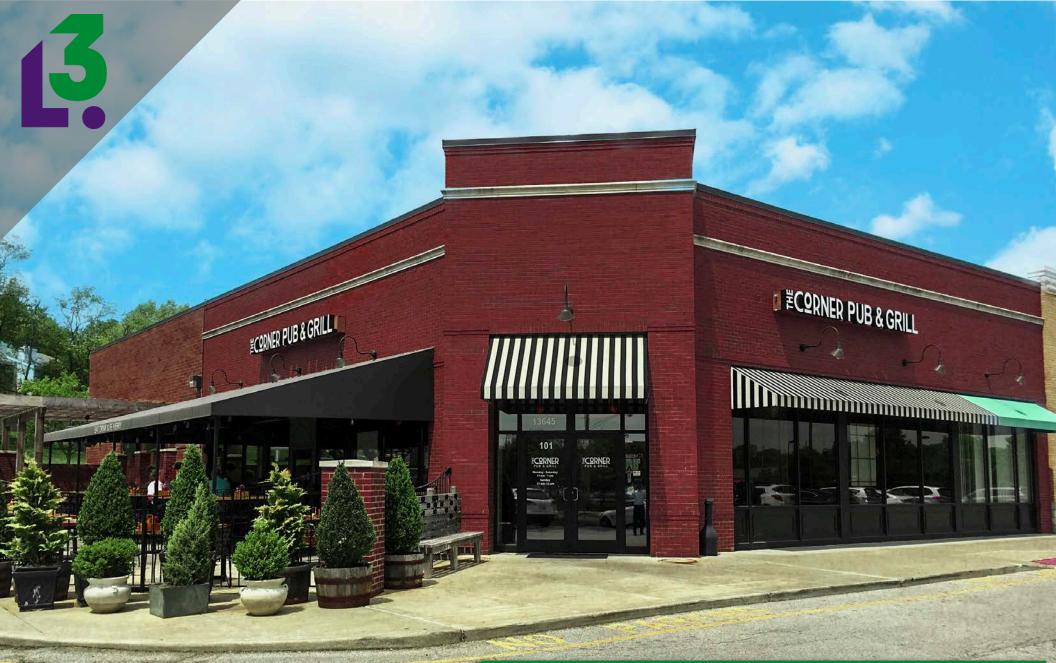

13645 BIG BEND RD. VALLEY PARK. MO 63122

TWO SUITES AVAILABLE WITHIN SHOPPES AT SEVEN OAKS. A PREMIERE SHOPPING CENTER LOCATED AT THE CONFLUENCE OF TWO MAJOR THOROUGHFARES (BIG BEND ROAD AND DOUGHERTY FERRY ROAD). CARRYING A COMBINED 41.777 VEHICLES PER DAY

- JOIN RESTAURANTS SUCH AS THE CORNER PUB & GRILL, DALIE'S SMOKEHOUSE AND THE SHACK
- NNN EXPENSES: \$7.97/SF (2022)
- AVERAGE HOUSEHOLD INCOME OF \$120,015 WITHIN THREE MILES OF PROPERTY
- 162,565 IN POPULATION WITHIN FIVE MILES OF PROPERTY