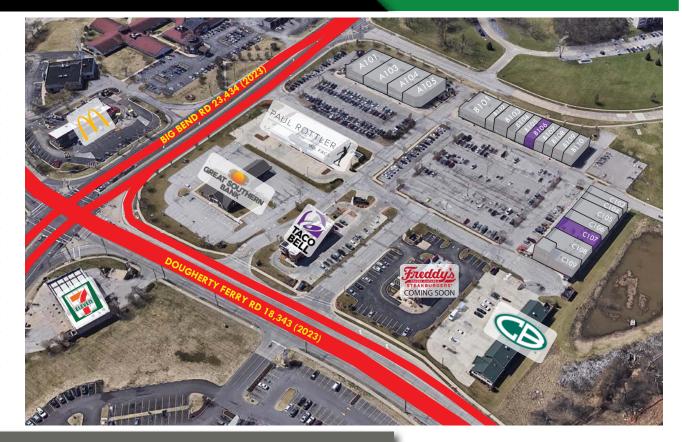

13645 BIG BEND RD. VALLEY PARK. MO 63122

TWO SUITES AVAILABLE WITHIN SHOPPES AT SEVEN OAKS. A PREMIERE SHOPPING CENTER LOCATED AT THE CONFLUENCE OF TWO MAJOR THOROUGHFARES (BIG BEND ROAD AND DOUGHERTY FERRY ROAD). CARRYING A COMBINED 41.777 VEHICLES PER DAY

### ZOOM AERIAL

PLEASE CONTACT:

L<sup>3</sup> CORPORATION KYLE STEINER 314.282.9835 (DIRECT)

314.313.6323 (MOBILE) KYLE@L3CORP.NET

NATIONAL MUSEUM COMING SOON

The information in this flyer has been obtained from sources believed reliable. While we do not doubt its accuracy, we have not verified it and make no guarantee about it. It is your responsibility to independently confirm its accuracy and completeness. Any projections, opinions, assumptions or estimates used are for example only and do not represent the current or future performance of the property. The value of this transaction to you depends on tax and other factors which should be evaluated by your tax, financial and legal advisors. You and your advisors should conduct a careful, independent investigation of the property to determine to your satisfaction the suitability of the property for your needs.