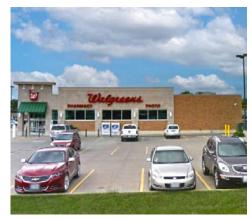

OHN NOTTER

### SITE PLAN

 FORMER WALGREENS AVAILABLE FOR SUBLEASE.

1114 S. MAIN STREET

- THIS SITE SITS ALONG THE MAIN STRETCH OF THE RETAIL AND RESTAURANT CORRIDOR IN MARYVILLE, MISSOURI.
- FIRM LEASE TERM THROUGH 9/30/2034.
- SUBLEASE ASKING PRICE \$6.00/PSF OF BUILDING AREA
- · COUNTY SEAT OF NODAWAY COUNTY, MISSOURI
- OVER 17,000 PEOPLE LIVE WITHIN 10 MILES OF THE PROPERTY.



**FOR SUBLEASE**  AVAILABLE: 13,650 SF

**RENT: \$6.00 PSF** 

TAXES: RE TAXES \$2.31 PSF



L<sup>3</sup> CORPORATION JOHN NOTTER

314.282.9825 (DIRECT) 314.650.3600 (MOBILE) JOHN@L3CORP.NET

### PICTURES & DEMOGRAPHICS







#### POPULATION ANALYSIS

**POPULATION** 



10 MILES 20 MILES 17,727 27,635

**HOUSEHOLDS** 



10 MILES 20 MILES 6,314 10,246

AVG HH INCOME



10 MILES \$53,350

20 MILES \$56,748



VIEW & DOWNLOAD:

**DEMO REPORT** 

# 1114 S. MAIN STREET

### MARKET AERIAL

JOHN NOTTER
314.282.9825 (DIRECT)
314.650.3600 (MOBILE)
JOHN@L3CORP.NET

L<sup>3</sup> CORPORATION



## 1114 S. MAIN STREET

ZOOM MARKET AERIAL

L<sup>3</sup> CORPORATION

JOHN NOTTER

314.282.9825 (DIRECT) 314.650.3600 (MOBILE)

JOHN@L3CORP.NET