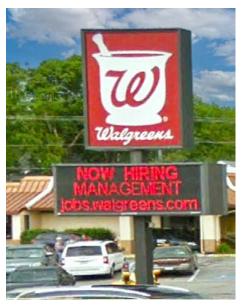

### SITE PLAN

 FORMER WALGREENS AVAILABLE FOR SUBLEASE.

1114 S. MAIN STREET

- THIS SITE SITS ALONG THE MAIN STRETCH OF THE RETAIL AND RESTAURANT CORRIDOR IN MARYVILLE, MISSOURI.
- FIRM LEASE TERM THROUGH 9/30/2034.
- SUBLEASE ASKING PRICE \$6.00/PSF OF BUILDING AREA
- · COUNTY SEAT OF NODAWAY COUNTY, MISSOURI
- OVER 17,000 PEOPLE LIVE WITHIN 10 MILES OF THE PROPERTY.

### PICTURES & DEMOGRAPHICS