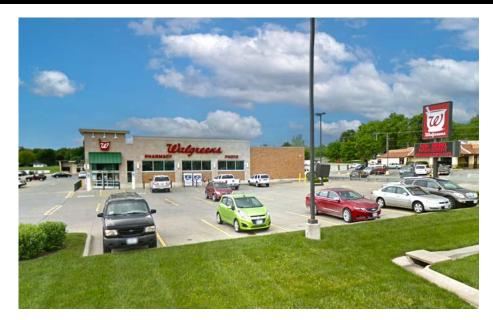

#### L<sup>3</sup> CORPORATION

314.282.9825 (DIRECT) 314.650.3600 (MOBILE) JOHN@L3CORP.NET

JOHN NOTTER

### SITE PLAN

 FORMER WALGREENS AVAILABLE FOR SUBLEASE.

1114 S. MAIN STREET

- THIS SITE SITS ALONG THE MAIN STRETCH OF THE RETAIL AND RESTAURANT CORRIDOR IN MARYVILLE, MISSOURI.
- FIRM LEASE TERM THROUGH 9/30/2034.
- SUBLEASE ASKING PRICE \$6.00/PSF OF BUILDING AREA
- · COUNTY SEAT OF NODAWAY COUNTY, MISSOURI
- OVER 17,000 PEOPLE LIVE WITHIN 10 MILES OF THE PROPERTY.



**FOR SUBLEASE**  AVAILABLE: 13,650 SF

**RENT: \$6.00 PSF** 

TAXES: RE TAXES \$2.31 PSF



L<sup>3</sup> CORPORATION JOHN NOTTER

314.282.9825 (DIRECT) 314.650.3600 (MOBILE) JOHN@L3CORP.NET

### PICTURES & DEMOGRAPHICS







#### POPULATION ANALYSIS

**POPULATION** 



10 MILES 20 MILES 17,727 27,635

**HOUSEHOLDS** 



10 MILES 20 MILES 6,314 10,246

AVG HH INCOME



10 MILES \$53,350

20 MILES \$56,748



VIEW & DOWNLOAD:

**DEMO REPORT** 

# 1114 S. MAIN STREET

### MARKET AERIAL

JOHN NOTTER
314.282.9825 (DIRECT)
314.650.3600 (MOBILE)
JOHN@L3CORP.NET

L<sup>3</sup> CORPORATION



## 1114 S. MAIN STREET

ZOOM MARKET AERIAL

L<sup>3</sup> CORPORATION

JOHN NOTTER

314.282.9825 (DIRECT) 314.650.3600 (MOBILE)

JOHN@L3CORP.NET