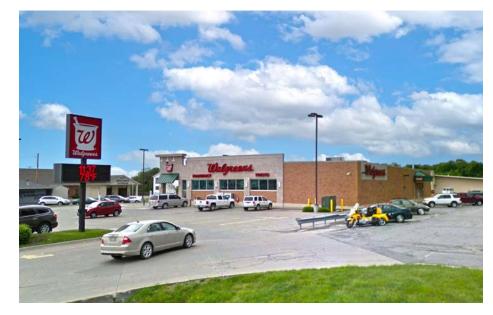

#### L<sup>3</sup> CORPORATION

314.282.9825 (DIRECT) 314.650.3600 (MOBILE) JOHN@L3CORP.NET

JOHN NOTTER

### SITE PLAN

 FORMER WALGREENS AVAILABLE FOR SUBLEASE.

1114 S. MAIN STREET

- THIS SITE SITS ALONG THE MAIN STRETCH OF THE RETAIL AND RESTAURANT CORRIDOR IN MARYVILLE, MISSOURI.
- FIRM LEASE TERM THROUGH 9/30/2034.
- SUBLEASE ASKING PRICE \$6.00/PSF OF BUILDING AREA
- · COUNTY SEAT OF NODAWAY COUNTY, MISSOURI
- OVER 17,000 PEOPLE LIVE WITHIN 10 MILES OF THE PROPERTY.



**FOR SUBLEASE**  AVAILABLE: 13,650 SF

**RENT: \$6.00 PSF** 

TAXES: RE TAXES \$2.31 PSF



L<sup>3</sup> CORPORATION JOHN NOTTER

314.282.9825 (DIRECT) 314.650.3600 (MOBILE) JOHN@L3CORP.NET

### PICTURES & DEMOGRAPHICS







#### POPULATION ANALYSIS

**POPULATION** 



10 MILES 20 MILES 17,727 27,635

**HOUSEHOLDS** 



10 MILES 20 MILES 6,314 10,246

AVG HH INCOME



10 MILES \$53,350

20 MILES \$56,748



VIEW & DOWNLOAD:

**DEMO REPORT** 

# 1114 S. MAIN STREET

### MARKET AERIAL

JOHN NOTTER
314.282.9825 (DIRECT)
314.650.3600 (MOBILE)
JOHN@L3CORP.NET

L<sup>3</sup> CORPORATION



## 1114 S. MAIN STREET

ZOOM MARKET AERIAL

L<sup>3</sup> CORPORATION

JOHN NOTTER

314.282.9825 (DIRECT) 314.650.3600 (MOBILE)

JOHN@L3CORP.NET