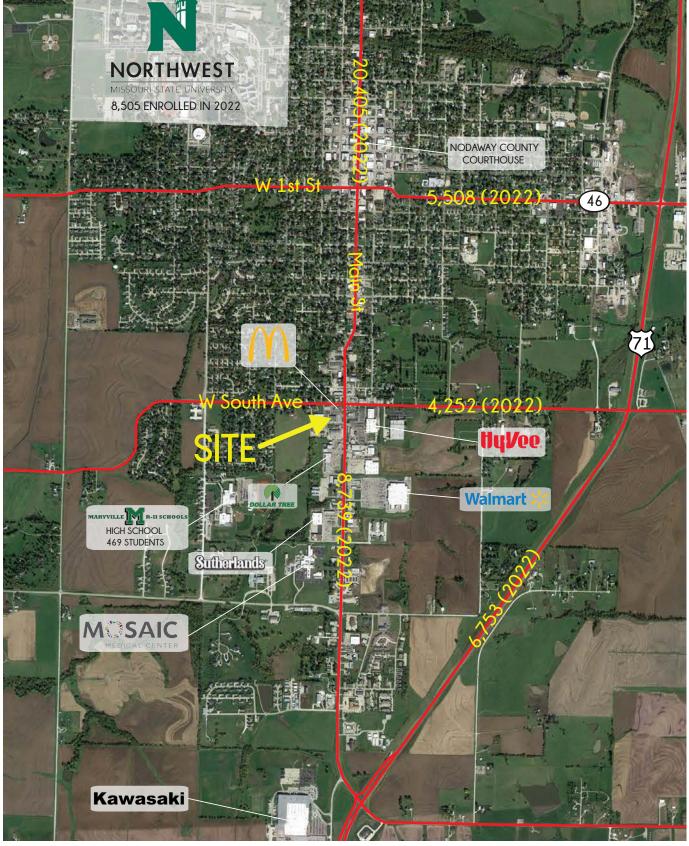

### MARKET AERIAL

JOHN NOTTER
314.282.9825 (DIRECT)
314.650.3600 (MOBILE)
JOHN@L3CORP.NET

L<sup>3</sup> CORPORATION