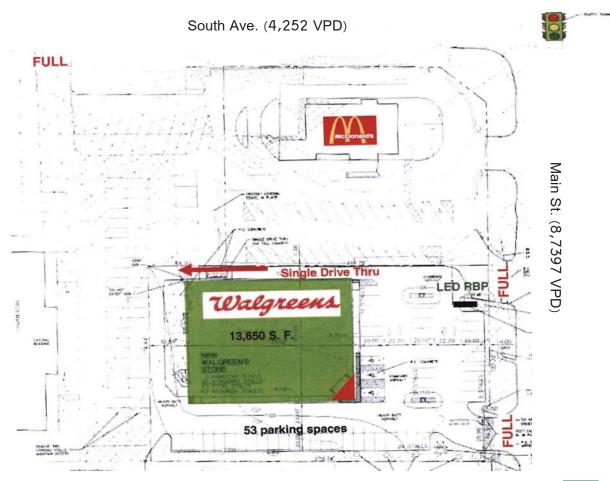

### SITE PLAN

 FORMER WALGREENS AVAILABLE FOR SUBLEASE.

1114 S. MAIN STREET

- THIS SITE SITS ALONG THE MAIN STRETCH OF THE RETAIL AND RESTAURANT CORRIDOR IN MARYVILLE, MISSOURI.
- FIRM LEASE TERM THROUGH 9/30/2034.
- SUBLEASE ASKING PRICE \$6.00/PSF OF BUILDING AREA
- · COUNTY SEAT OF NODAWAY COUNTY, MISSOURI
- OVER 17,000 PEOPLE LIVE WITHIN 10 MILES OF THE PROPERTY.

**FOR SUBLEASE**  AVAILABLE: 13,650 SF

**RENT: \$6.00 PSF** 

TAXES: RE TAXES \$2.31 PSF

L<sup>3</sup> CORPORATION JOHN NOTTER

314.282.9825 (DIRECT) 314.650.3600 (MOBILE) JOHN@L3CORP.NET