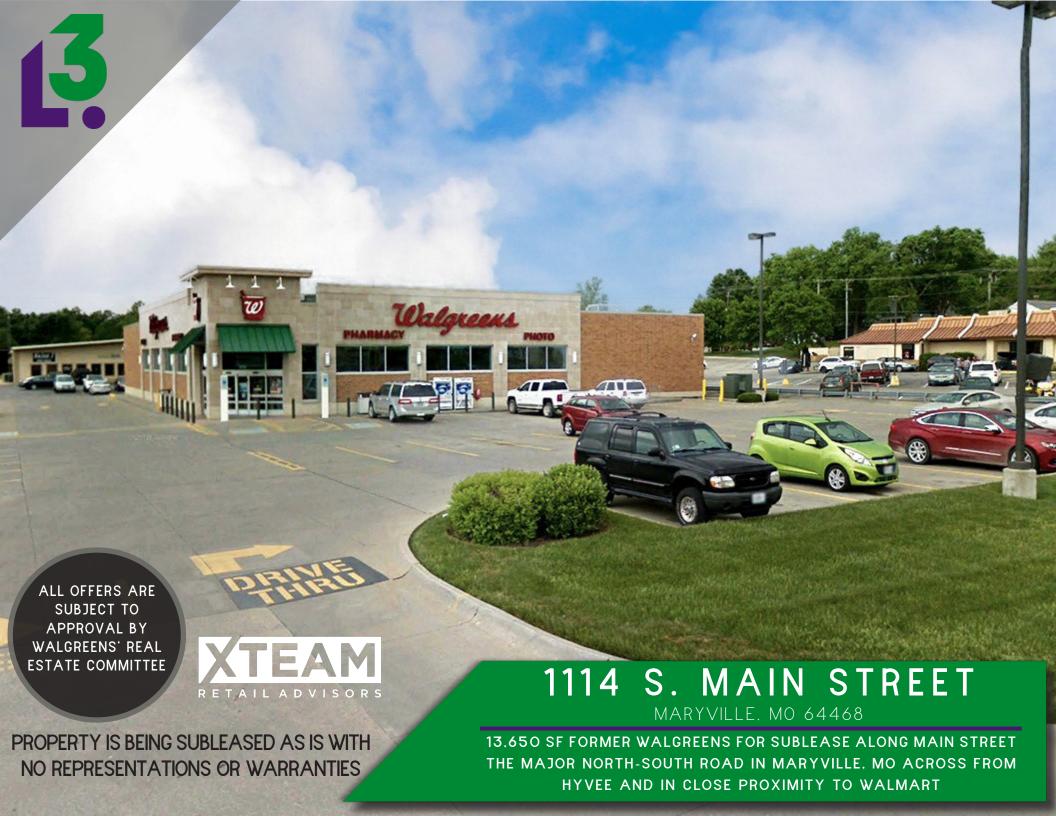

### SITE PLAN

 FORMER WALGREENS AVAILABLE FOR SUBLEASE.

1114 S. MAIN STREET

- THIS SITE SITS ALONG THE MAIN STRETCH OF THE RETAIL AND RESTAURANT CORRIDOR IN MARYVILLE, MISSOURI.
- FIRM LEASE TERM THROUGH 9/30/2034.
- SUBLEASE ASKING PRICE \$6.00/PSF OF BUILDING AREA
- · COUNTY SEAT OF NODAWAY COUNTY, MISSOURI
- OVER 17,000 PEOPLE LIVE WITHIN 10 MILES OF THE PROPERTY.

**FOR SUBLEASE**  AVAILABLE: 13,650 SF

**RENT: \$6.00 PSF** 

TAXES: RE TAXES \$2.31 PSF

L<sup>3</sup> CORPORATION JOHN NOTTER

314.282.9825 (DIRECT) 314.650.3600 (MOBILE) JOHN@L3CORP.NET

# 1114 S. MAIN STREET