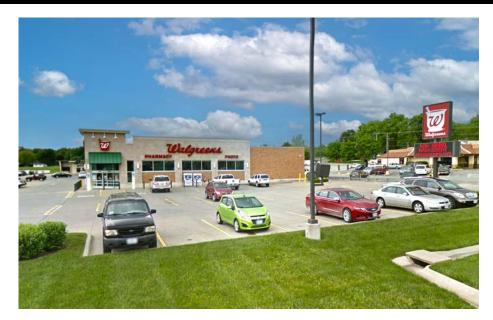

#### L<sup>3</sup> CORPORATION

314.282.9825 (DIRECT) 314.650.3600 (MOBILE) JOHN@L3CORP.NET

JOHN NOTTER

## SITE PLAN

 FORMER WALGREENS AVAILABLE FOR SUBLEASE.

1114 S. MAIN STREET

- THIS SITE SITS ALONG THE MAIN STRETCH OF THE RETAIL AND RESTAURANT CORRIDOR IN MARYVILLE, MISSOURI.
- FIRM LEASE TERM THROUGH 9/30/2034.
- SUBLEASE ASKING PRICE \$6.00/PSF OF BUILDING AREA
- · COUNTY SEAT OF NODAWAY COUNTY, MISSOURI
- OVER 17,000 PEOPLE LIVE WITHIN 10 MILES OF THE PROPERTY.



**FOR SUBLEASE**  AVAILABLE: 13,650 SF

**RENT: \$6.00 PSF** 

TAXES: RE TAXES \$2.31 PSF



L<sup>3</sup> CORPORATION JOHN NOTTER

314.282.9825 (DIRECT) 314.650.3600 (MOBILE) JOHN@L3CORP.NET

### PICTURES & DEMOGRAPHICS







#### POPULATION ANALYSIS

**POPULATION** 



10 MILES 20 MILES 17,727 27,635

**HOUSEHOLDS** 



10 MILES 20 MILES 6,314 10,246

AVG HH INCOME



10 MILES \$53,350

20 MILES \$56,748



VIEW & DOWNLOAD:

**DEMO REPORT** 

# 1114 S. MAIN STREET

## MARKET AERIAL

JOHN NOTTER
314.282.9825 (DIRECT)
314.650.3600 (MOBILE)
JOHN@L3CORP.NET

L<sup>3</sup> CORPORATION



# 1114 S. MAIN STREET

ZOOM MARKET AERIAL

L<sup>3</sup> CORPORATION

JOHN NOTTER

314.282.9825 (DIRECT) 314.650.3600 (MOBILE)

JOHN@L3CORP.NET