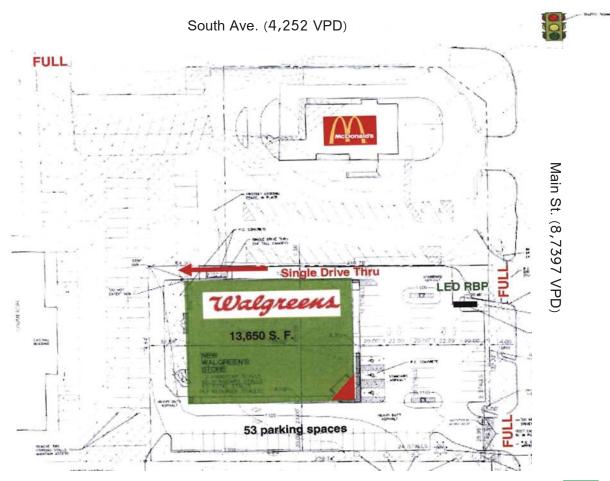

## SITE PLAN

 FORMER WALGREENS AVAILABLE FOR SUBLEASE.

1114 S. MAIN STREET

- THIS SITE SITS ALONG THE MAIN STRETCH OF THE RETAIL AND RESTAURANT CORRIDOR IN MARYVILLE, MISSOURI.
- FIRM LEASE TERM THROUGH 9/30/2034.
- SUBLEASE ASKING PRICE \$6.00/PSF OF BUILDING AREA
- · COUNTY SEAT OF NODAWAY COUNTY, MISSOURI
- OVER 17,000 PEOPLE LIVE WITHIN 10 MILES OF THE PROPERTY.