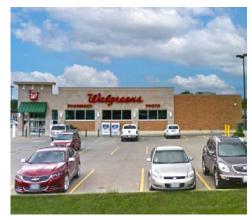

## SITE PLAN

 FORMER WALGREENS AVAILABLE FOR SUBLEASE.

1114 S. MAIN STREET

- THIS SITE SITS ALONG THE MAIN STRETCH OF THE RETAIL AND RESTAURANT CORRIDOR IN MARYVILLE, MISSOURI.
- FIRM LEASE TERM THROUGH 9/30/2034.
- SUBLEASE ASKING PRICE \$6.00/PSF OF BUILDING AREA
- · COUNTY SEAT OF NODAWAY COUNTY, MISSOURI
- OVER 17,000 PEOPLE LIVE WITHIN 10 MILES OF THE PROPERTY.

**FOR SUBLEASE**  AVAILABLE: 13,650 SF

**RENT: \$6.00 PSF** 

TAXES: RE TAXES \$2.31 PSF

L<sup>3</sup> CORPORATION JOHN NOTTER

314.282.9825 (DIRECT) 314.650.3600 (MOBILE) JOHN@L3CORP.NET

### PICTURES & DEMOGRAPHICS