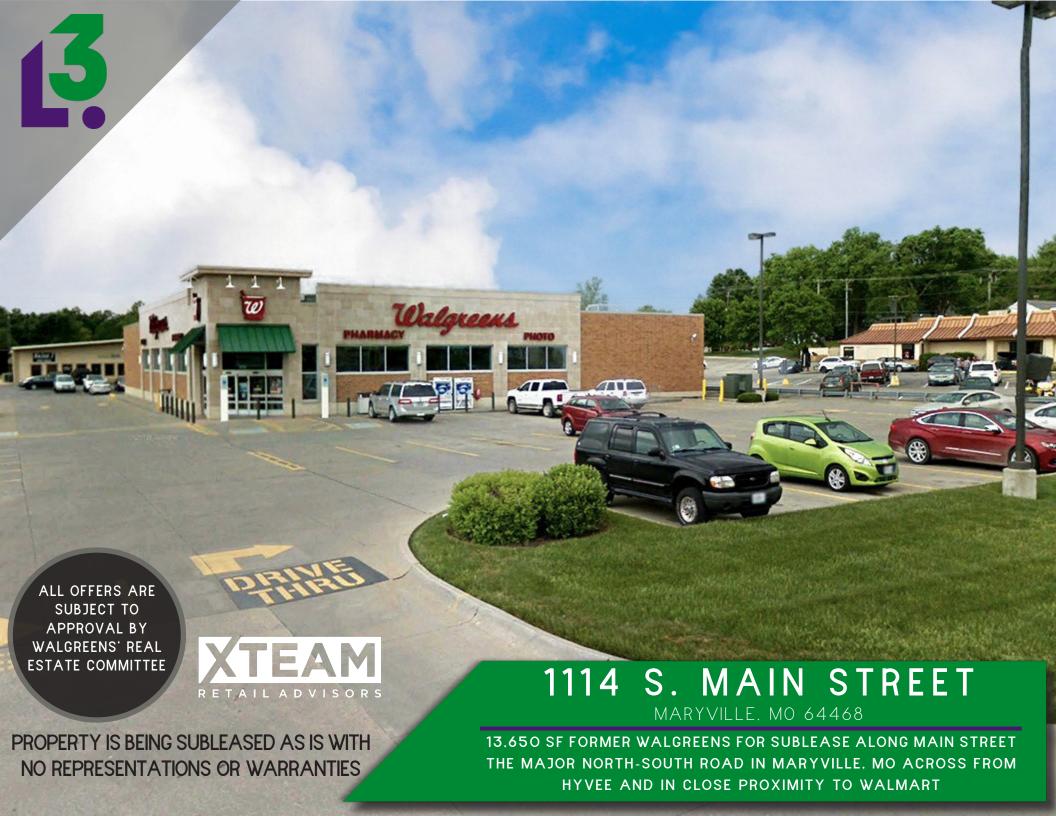

## SITE PLAN

 FORMER WALGREENS AVAILABLE FOR SUBLEASE.

1114 S. MAIN STREET

- THIS SITE SITS ALONG THE MAIN STRETCH OF THE RETAIL AND RESTAURANT CORRIDOR IN MARYVILLE, MISSOURI.
- FIRM LEASE TERM THROUGH 9/30/2034.
- SUBLEASE ASKING PRICE \$6.00/PSF OF BUILDING AREA
- · COUNTY SEAT OF NODAWAY COUNTY, MISSOURI
- OVER 17,000 PEOPLE LIVE WITHIN 10 MILES OF THE PROPERTY.

**FOR SUBLEASE**  AVAILABLE: 13,650 SF

**RENT: \$6.00 PSF** 

TAXES: RE TAXES \$2.31 PSF

L<sup>3</sup> CORPORATION JOHN NOTTER

314.282.9825 (DIRECT) 314.650.3600 (MOBILE) JOHN@L3CORP.NET

# 1114 S. MAIN STREET