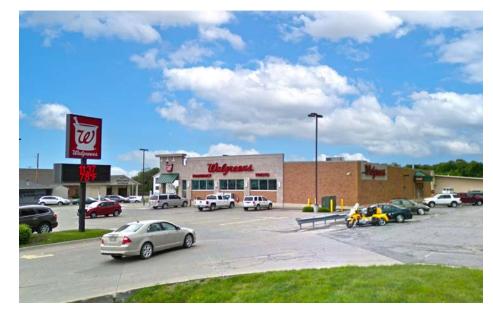

#### L<sup>3</sup> CORPORATION

314.282.9825 (DIRECT) 314.650.3600 (MOBILE) JOHN@L3CORP.NET

JOHN NOTTER

## SITE PLAN

 FORMER WALGREENS AVAILABLE FOR SUBLEASE.

1114 S. MAIN STREET

- THIS SITE SITS ALONG THE MAIN STRETCH OF THE RETAIL AND RESTAURANT CORRIDOR IN MARYVILLE, MISSOURI.
- FIRM LEASE TERM THROUGH 9/30/2034.
- SUBLEASE ASKING PRICE \$6.00/PSF OF BUILDING AREA
- · COUNTY SEAT OF NODAWAY COUNTY, MISSOURI
- OVER 17,000 PEOPLE LIVE WITHIN 10 MILES OF THE PROPERTY.



**FOR SUBLEASE**  AVAILABLE: 13,650 SF

**RENT: \$6.00 PSF** 

TAXES: RE TAXES \$2.31 PSF



L<sup>3</sup> CORPORATION JOHN NOTTER

314.282.9825 (DIRECT) 314.650.3600 (MOBILE) JOHN@L3CORP.NET

### PICTURES & DEMOGRAPHICS







#### POPULATION ANALYSIS

**POPULATION** 



10 MILES 20 MILES 17,727 27,635

**HOUSEHOLDS** 



10 MILES 20 MILES 6,314 10,246

AVG HH INCOME



10 MILES \$53,350

20 MILES \$56,748



VIEW & DOWNLOAD:

**DEMO REPORT** 

# 1114 S. MAIN STREET

## MARKET AERIAL

JOHN NOTTER
314.282.9825 (DIRECT)
314.650.3600 (MOBILE)
JOHN@L3CORP.NET

L<sup>3</sup> CORPORATION



# 1114 S. MAIN STREET

ZOOM MARKET AERIAL

L<sup>3</sup> CORPORATION

JOHN NOTTER

314.282.9825 (DIRECT) 314.650.3600 (MOBILE)

JOHN@L3CORP.NET