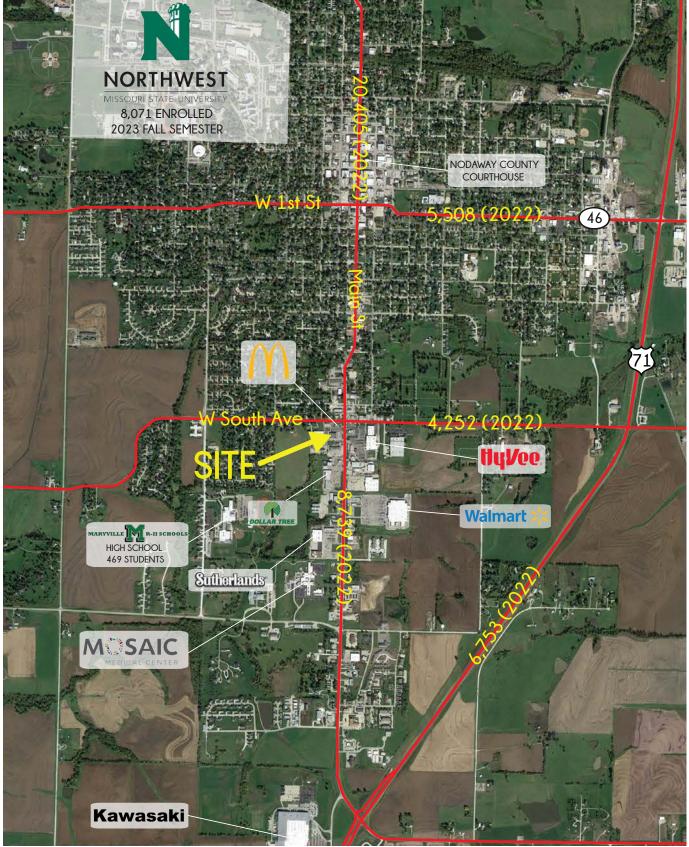

# 1114 S. MAIN STREET

## MARKET AERIAL

JOHN NOTTER
314.282.9825 (DIRECT)
314.650.3600 (MOBILE)
JOHN@L3CORP.NET

L<sup>3</sup> CORPORATION