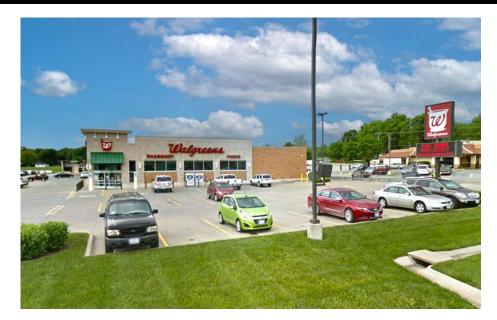

## L<sup>3</sup> CORPORATION JOHN NOTTER

314.282.9825 (DIRECT) 314.650.3600 (MOBILE) JOHN@L3CORP.NET

### SITE PLAN

 FORMER WALGREENS AVAILABLE FOR SUBLEASE.

1114 S. MAIN STREET

- THIS SITE SITS ALONG
   THE MAIN STRETCH
   OF THE RETAIL AND
   RESTAURANT CORRIDOR
   IN MARYVILLE, MISSOURI.
- FIRM LEASE TERM
  THROUGH 9/30/2034.
- SUBLEASE ASKING PRICE \$6.00/PSF OF BUILDING AREA
- COUNTY SEAT OF NODAWAY COUNTY, MISSOURI
- NEARLY 18,000 PEOPLE LIVE WITHIN 10 MILES OF THE PROPERTY.



FOR SUBLEASE

**AVAILABLE: 13,650 SF** 

**RENT: \$6.00 PSF** 

TAXES: RE TAXES \$2.31 PSF



L<sup>3</sup> CORPORATION JOHN NOTTER

314.282.9825 (DIRECT) 314.650.3600 (MOBILE) JOHN@L3CORP.NET

### PICTURES & DEMOGRAPHICS







#### POPULATION ANALYSIS

**POPULATION** 



10 MILES 20 MILES 17,930

27,951

**HOUSEHOLDS** 



10 MILES 20 MILES 6,402

10,376

AVG HH INCOME



10 MILES \$60,876

20 MILES \$65,371



VIEW & DOWNLOAD:

**DEMO REPORT** 

# 1114 S. MAIN STREET

## MARKET AERIAL

JOHN NOTTER
314.282.9825 (DIRECT)
314.650.3600 (MOBILE)
JOHN@L3CORP.NET

L<sup>3</sup> CORPORATION



# 1114 S. MAIN STREET

ZOOM MARKET AERIAL

L<sup>3</sup> CORPORATION

JOHN NOTTER

314.282.9825 (DIRECT) 314.650.3600 (MOBILE)

JOHN@L3CORP.NET