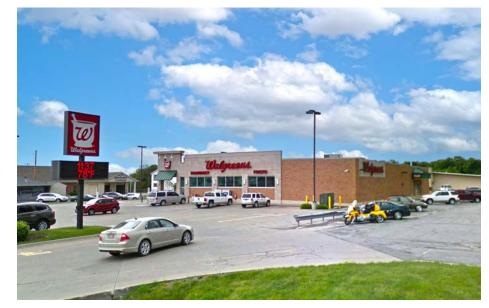

## L<sup>3</sup> CORPORATION JOHN NOTTER

314.282.9825 (DIRECT) 314.650.3600 (MOBILE) JOHN@L3CORP.NET

### SITE PLAN

 FORMER WALGREENS AVAILABLE FOR SUBLEASE.

1114 S. MAIN STREET

- THIS SITE SITS ALONG
   THE MAIN STRETCH
   OF THE RETAIL AND
   RESTAURANT CORRIDOR
   IN MARYVILLE, MISSOURI.
- FIRM LEASE TERM
  THROUGH 9/30/2034.
- SUBLEASE ASKING PRICE \$6.00/PSF OF BUILDING AREA
- COUNTY SEAT OF NODAWAY COUNTY, MISSOURI
- NEARLY 18,000 PEOPLE LIVE WITHIN 10 MILES OF THE PROPERTY.



FOR SUBLEASE

**AVAILABLE: 13,650 SF** 

**RENT: \$6.00 PSF** 

TAXES: RE TAXES \$2.31 PSF



L<sup>3</sup> CORPORATION JOHN NOTTER

314.282.9825 (DIRECT) 314.650.3600 (MOBILE) JOHN@L3CORP.NET

### PICTURES & DEMOGRAPHICS







#### POPULATION ANALYSIS

**POPULATION** 



10 MILES 20 MILES 17,930

27,951

**HOUSEHOLDS** 



10 MILES 20 MILES 6,402

10,376

AVG HH INCOME



10 MILES \$60,876

20 MILES \$65,371



VIEW & DOWNLOAD:

**DEMO REPORT** 

# 1114 S. MAIN STREET

## MARKET AERIAL

JOHN NOTTER
314.282.9825 (DIRECT)
314.650.3600 (MOBILE)
JOHN@L3CORP.NET

L<sup>3</sup> CORPORATION



# 1114 S. MAIN STREET

ZOOM MARKET AERIAL

L<sup>3</sup> CORPORATION

JOHN NOTTER

314.282.9825 (DIRECT) 314.650.3600 (MOBILE)

JOHN@L3CORP.NET