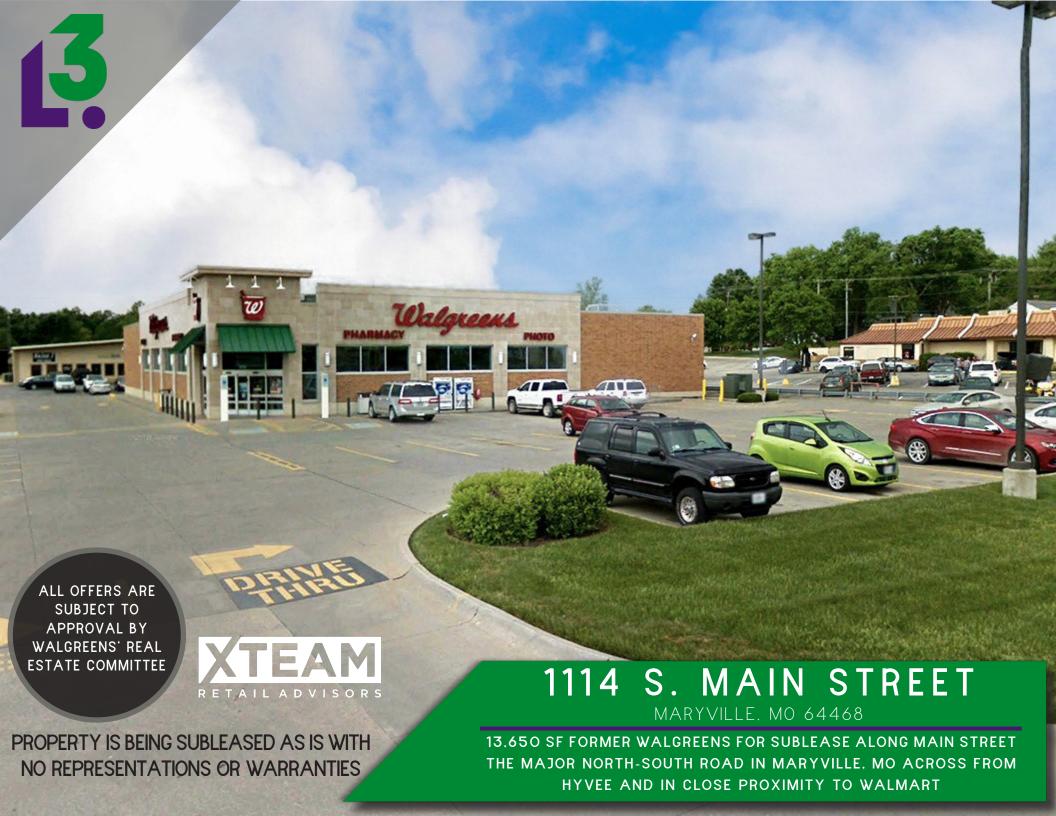

## L<sup>3</sup> CORPORATION JOHN NOTTER

314.282.9825 (DIRECT) 314.650.3600 (MOBILE) JOHN@L3CORP.NET

### SITE PLAN

 FORMER WALGREENS AVAILABLE FOR SUBLEASE.

1114 S. MAIN STREET

- THIS SITE SITS ALONG
   THE MAIN STRETCH
   OF THE RETAIL AND
   RESTAURANT CORRIDOR
   IN MARYVILLE, MISSOURI.
- FIRM LEASE TERM
  THROUGH 9/30/2034.
- SUBLEASE ASKING PRICE \$6.00/PSF OF BUILDING AREA
- COUNTY SEAT OF NODAWAY COUNTY, MISSOURI
- NEARLY 18,000 PEOPLE LIVE WITHIN 10 MILES OF THE PROPERTY.



FOR SUBLEASE

**AVAILABLE: 13,650 SF** 

**RENT: \$6.00 PSF** 

TAXES: RE TAXES \$2.31 PSF



L<sup>3</sup> CORPORATION JOHN NOTTER

314.282.9825 (DIRECT) 314.650.3600 (MOBILE) JOHN@L3CORP.NET

### PICTURES & DEMOGRAPHICS







#### POPULATION ANALYSIS

**POPULATION** 



10 MILES 20 MILES 17,930

27,95