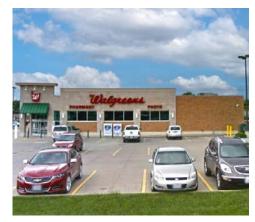

ITE PLAN

 FORMER WALGREENS AVAILABLE FOR SUBLEASE.

1114 S. MAIN STREET

- THIS SITE SITS ALONG
   THE MAIN STRETCH
   OF THE RETAIL AND
   RESTAURANT CORRIDOR
   IN MARYVILLE, MISSOURI.
- FIRM LEASE TERM
  THROUGH 9/30/2034.
- SUBLEASE ASKING PRICE \$6.00/PSF OF BUILDING AREA
- COUNTY SEAT OF NODAWAY COUNTY, MISSOURI
- NEARLY 18,000 PEOPLE LIVE WITHIN 10 MILES OF THE PROPERTY.



FOR SUBLEASE

**AVAILABLE: 13,650 SF** 

**RENT: \$6.00 PSF** 

TAXES: RE TAXES \$2.31 PSF



L<sup>3</sup> CORPORATION JOHN NOTTER

314.282.9825 (DIRECT) 314.650.3600 (MOBILE) JOHN@L3CORP.NET

### PICTURES & DEMOGRAPHICS







#### POPULATION ANALYSIS

**POPULATION** 



10 MILES 20 MILES 17,930

27,951

**HOUSEHOLDS** 



10 MILES 20 MILES 6,402

10,376

AVG HH INCOME



10 MILES \$60,876

20 MILES \$65,371



VIEW & DOWNLOAD:

**DEMO REPORT** 

# 1114 S. MAIN STREET

## MARKET AERIAL

JOHN NOTTER
314.282.9825 (DIRECT)
314.650.3600 (MOBILE)
JOHN@L3CORP.NET

L<sup>3</sup> CORPORATION



# 1114 S. MAIN STREET

ZOOM MARKET AERIAL

L<sup>3</sup> CORPORATION

JOHN NOTTER

314.282.9825 (DIRECT) 314.650.3600 (MOBILE)

JOHN@L3CORP.NET