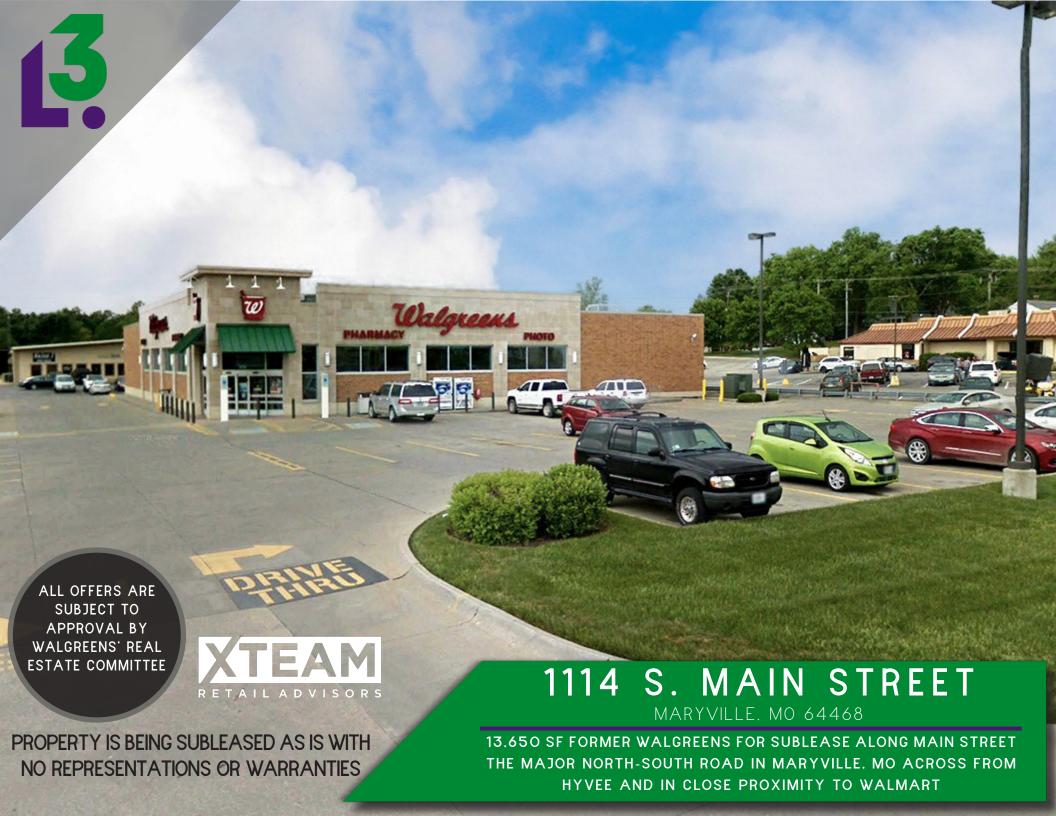

### SITE PLAN

 FORMER WALGREENS AVAILABLE FOR SUBLEASE.

1114 S. MAIN STREET

- THIS SITE SITS ALONG
   THE MAIN STRETCH
   OF THE RETAIL AND
   RESTAURANT CORRIDOR
   IN MARYVILLE, MISSOURI.
- FIRM LEASE TERM
  THROUGH 9/30/2034.
- SUBLEASE ASKING PRICE \$6.00/PSF OF BUILDING AREA
- COUNTY SEAT OF NODAWAY COUNTY, MISSOURI
- NEARLY 18,000 PEOPLE LIVE WITHIN 10 MILES OF THE PROPERTY.

FOR SUBLEASE

**AVAILABLE: 13,650 SF** 

**RENT: \$6.00 PSF** 

TAXES: RE TAXES \$2.31 PSF

L<sup>3</sup> CORPORATION JOHN NOTTER

314.282.9825 (DIRECT) 314.650.3600 (MOBILE) JOHN@L3CORP.NET

# 1114 S. MAIN STREET