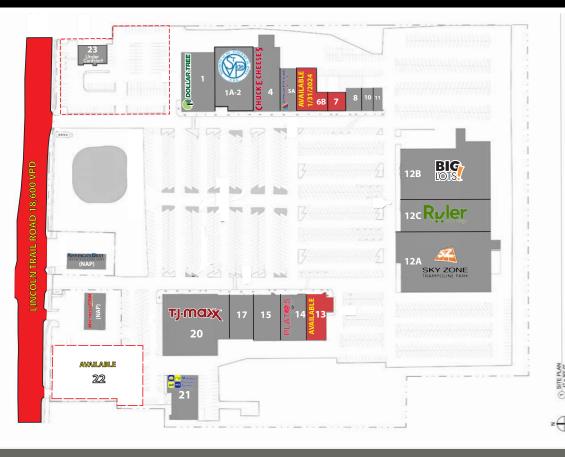

### SITE PLAN

CROSSROADS CENTRE

| SPACE       | <u>TENANT</u>            | <u>SF</u>           |
|-------------|--------------------------|---------------------|
| 1           | Dollar Tree              | 13,760              |
| 1A-2        | Society of St. Vincent   |                     |
|             | de Paul Thrift Store     | 17,284              |
| 4           | Chuck E Cheese's         | 13,728              |
| 5A          | American HTV             | 7,099               |
| 6B          | AVAILABLE 1/31/24        | 6,680               |
| 7           | AVAILABLE                | 2,000               |
| 8           | US Post Office           | 3,760               |
| 10          | Beautiful Nail           | 1,250               |
| 11          | Final Sale               | 1,250               |
| 12 <b>A</b> | Sky Zone                 | 37,470              |
| 12B         | Big Lots                 | 36,146              |
| 12C         | Ruler Food Stores        | 23,084              |
| 13          | AVAILABLE                | 9,550               |
| 14          | Plato's Closet           | 10,000              |
| 15          | Cafe Bizz                | 5,880               |
| 17          | Drip Nation              | 4,000               |
| 20          | TJ Maxx                  | 33,200              |
| 21          | Midwest Clearance Center | 8,561               |
| 22          | AVAILABLE                | 0.92 acres          |
| 23          | Under Contract           | 4,022 on 1.59 Acres |
|             |                          |                     |