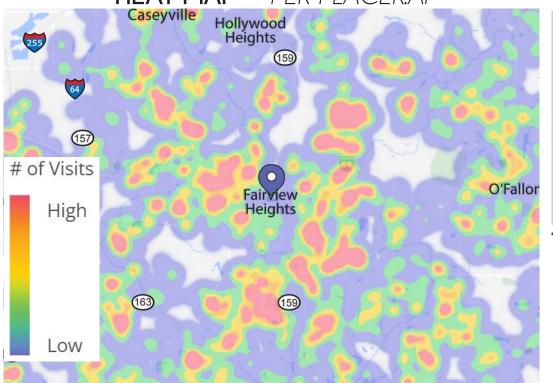

GO TO:

SITE PLAN

MARKET AERIAL

RETAIL RANKINGS

VISIT METRICS AUG 1<sup>st</sup>, 2022 - JUL 31<sup>st</sup>, 2023 • DATA PROVIDED BY PLACERAI

VISITS/YEAR

**VISITORS** 

VISIT FREQUENCY

AVG. DWELL TIME

1.6 M

460 K

52 MIN

**HEAT MAP** • PER PLACERAI