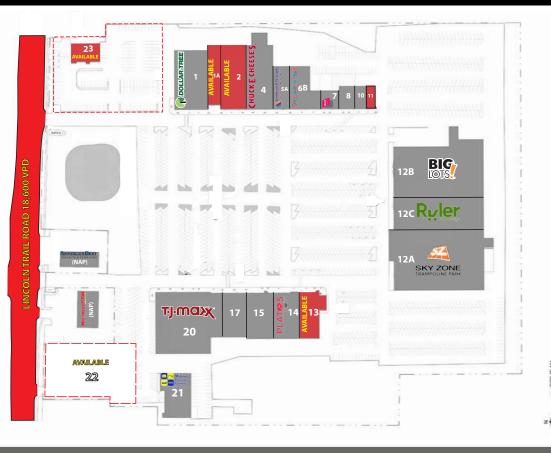

CRAIG@L3CORP.NET

RICK SPECTOR

314.282.9827 (DIRECT)

L<sup>3</sup> CORPORATION

314.708.2009 (MOBILE)

RICK@L3CORP.NET

| SPACE       | TENANT                   | SF                  |
|-------------|--------------------------|---------------------|
| 1           | Dollar Tree              | 13,760              |
| 1A          | AVAILABLE                | 4,642               |
| 2           | AVAILABLE                | 12,642              |
| 4           | Chuck E Cheese's         | 13,728              |
| 5A          | American HTV             | 7,099               |
| 6B          | Once Upon a Child        | 6,680               |
| 7           | Sally Beauty             | 2,000               |
| 8           | US Post Office           | 3,760               |
| 10          | Beautiful Nail           | 1,250               |
| 11          | AVAILABLE                | 1,250               |
| 12 <b>A</b> | Sky Zone                 | 37,470              |
| 12B         | Big Lots                 | 36,146              |
| 12 <b>C</b> | Ruler Food Stores        | 23,084              |
| 13          | AVAILABLE                | 9,550               |
| 14          | Plato's Closet           | 10,000              |
| 15          | Cafe Bizz                | 5,880               |
| 17          | Drip Nation              | 4,000               |
| 20          | TJ Maxx                  | 33,200              |
| 21          | Midwest Clearance Center | 8,561               |
| 22          | AVAILABLE                | 0.92 acres          |
| 23          | AVAILABLE                | 4,022 ON 1.59 ACRES |
|             |                          |                     |