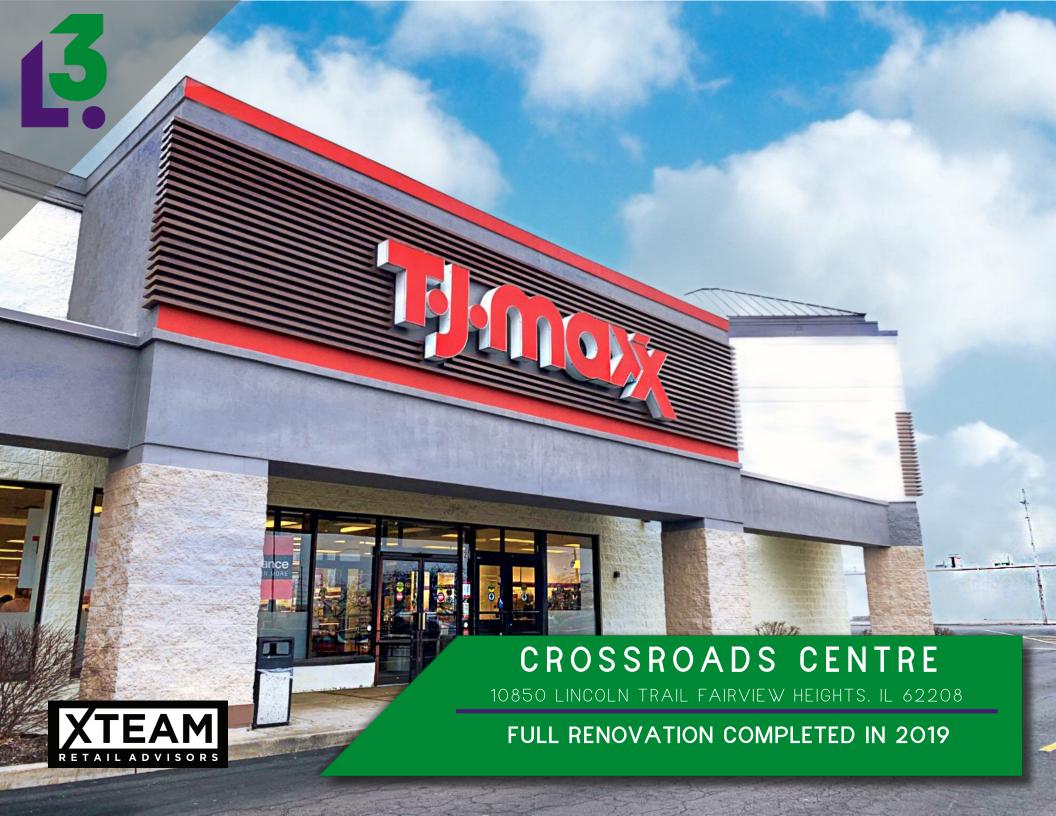

- FULL SHOPPING CENTER RENOVATION INCLUDING HARDSCAPES AND LANDSCAPES COMPLETED IN 2019
- STRONG CO-TENANCY WITH TJ MAXX, RULER FOODS AND DOLLAR TREE
- JR ANCHOR SPACE PROPOSED IN VERY TIGHT SUBMARKET
- MULTIPLE PAD SITES AVAILABLE ON LINCOLN TRAIL (15,300 VPD)
- SMALL SHOP SPACE AVAILABLE WITH AMPLE PARKING, RATIO OF 5.95/1,000
- CALL BROKER FOR DETAILS