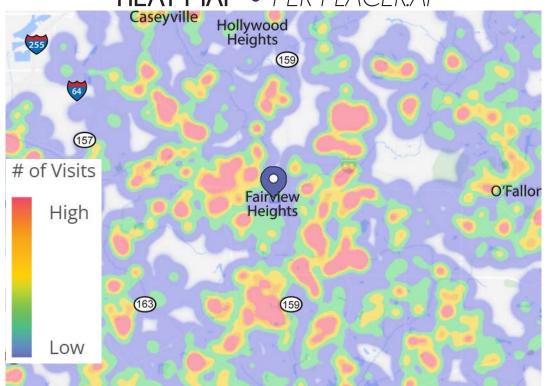

VISITS/YEAR

**VISITORS** 

VISIT FREQUENCY

AVG. DWELL TIME

1.6 M

463 K

55 MIN

**HEAT MAP** • PER PLACERAI