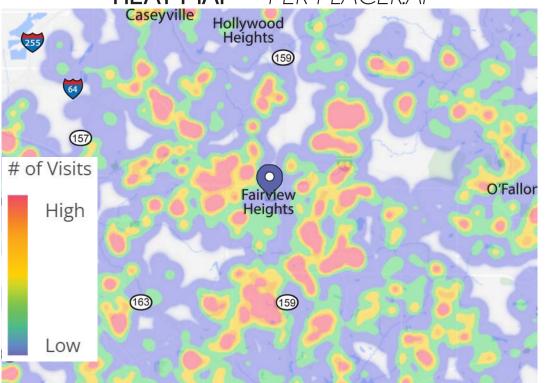

GO TO:

SITE PLAN

MARKET AERIAL

RETAIL RANKINGS

VISIT METRICS JAN 1<sup>st</sup>, 2022 - DEC 31<sup>st</sup>, 2022 • DATA PROVIDED BY PLACERAL

VISITS/YEAR

**VISITORS** 

VISIT FREQUENCY

AVG. DWELL TIME

1.5 M 462 K

**57 MIN** 

**HEAT MAP** • PER PLACERAI