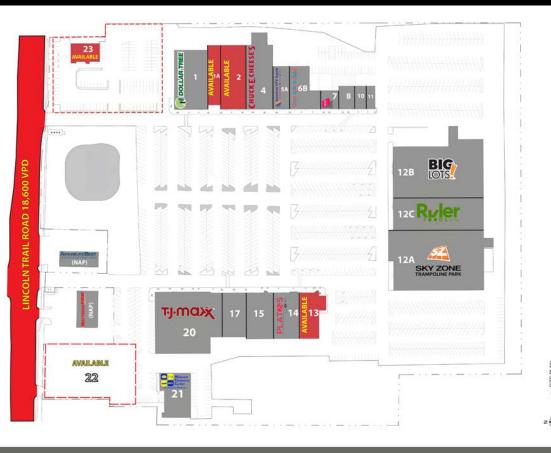

L<sup>3</sup> CORPORATION

314.282.9827 (DIRECT)

314.708.2009 (MOBILE)

RICK@L3CORP.NET

| <u>SPACE</u> | <u>TENANT</u>            | <u>SF</u>           |
|--------------|--------------------------|---------------------|
| 1            | Dollar Tree              | 13,760              |
| 1A           | AVAILABLE                | 4,642               |
| 2            | AVAILABLE                | 12,642              |
| 4            | Chuck E Cheese's         | 13,728              |
| 5A           | American HTV             | 7,099               |
| 6B           | Once Upon a Child        | 6,680               |
| 7            | Sally Beauty             | 2,000               |
| 8            | US Post Office           | 3,760               |
| 10           | Beautiful Nail           | 1,250               |
| 11           | BMB Paint                | 1,250               |
| 12 <b>A</b>  | Sky Zone                 | 37,470              |
| 12B          | Big Lots                 | 36,146              |
| 12C          | Ruler Food Stores        | 23,084              |
| 13           | AVAILABLE                | 9,550               |
| 14           | Plato's Closet           | 10,000              |
| 15           | Cafe Bizz                | 5,880               |
| 17           | Drip Nation              | 4,000               |
| 20           | TJ Maxx                  | 33,200              |
| 21           | Midwest Clearance Center | 8,561               |
| 22           | AVAILABLE                | 0.92 acres          |
| 23           | AVAILABLE                | 4,022 ON 1.59 ACRES |
|              |                          |                     |