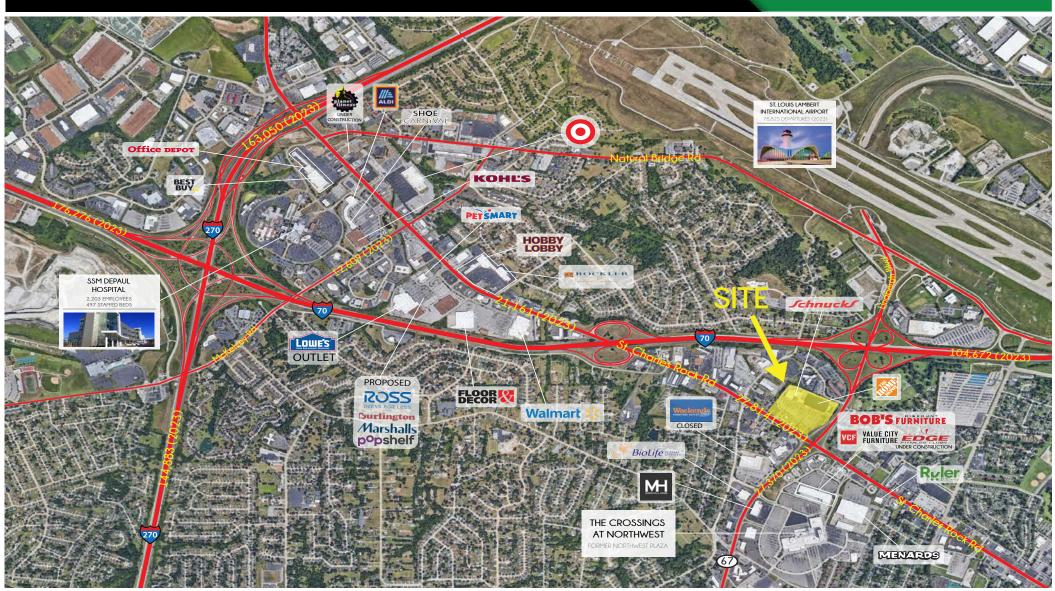

#### • FULLY LEASED

- ANCHORED BY SCHNUCKS MARKET AND HOME DEPOT WHICH DRAW AN APPROXIMATE COMBINED 34,400 + CUSTOMERS/WEEK
- LOCATED AT THE INTERSECTION OF ST. CHARLES ROCK ROAD & LINDBERGH BOULEVARD, A MAJOR RETAIL CORRIDOR WITH OVER 55,000 VPD
- EASY ACCESS TO AND FROM 1-270 AND I-70
- LESS THAN 5 MINUTES TO LAMBERT INTERNATIONAL AIRPORT

## MARKET AERIAL

The information in this flyer has been obtained from sources believed reliable. While we do not doubt its accuracy, we have not verified it and make no guarantee about it. It is your responsibility to independently confirm its accuracy and completeness. Any projections, opinions, assumptions or estimates used are for example only and do not represent the current or future performance of the property. Th value of this transaction to you depends on tax and other factors which should be evaluated by your tax, financial and legal advisors. You and your advisors should conduct a careful, independent investigation of the property to determine to your satisfaction the suitability of the property for your needs.