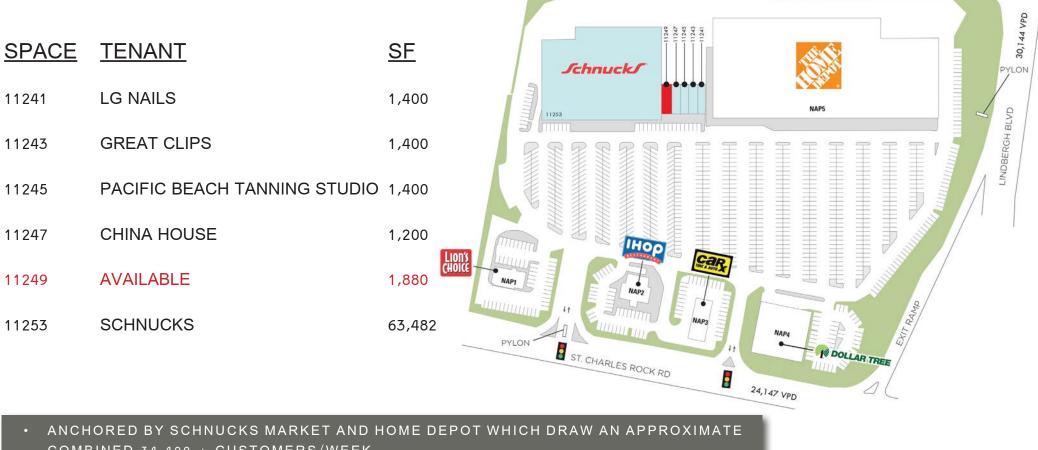

#### SITE PLAN

**REBECCA THESSEN** 

314.282.9836 (DIRECT) 314.620.0093 (MOBILE)

REBECCA@L3CORP.NET

**RICK SPECTOR** 314.282.9827 (DIRECT) 314.708.2009 (MOBILE) RICK@L3CORP.NET

- COMBINED 34,400 + CUSTOMERS/WEEK
- LOCATED AT THE INTERSECTION OF ST. CHARLES ROCK ROAD & LINDBERGH BOULEVARD, A MAJOR RETAIL CORRIDOR WITH 54,000+ VPD
- EASY ACCESS TO AND FROM 1-270 AND I-70
- EXISTING RESTAURANT BUILD OUTS WITH SOME EQUIPMENT REMAINING AND A SEATING CAPACITY OF UP TO 30 PEOPLE
- LESS THAN 5 MINUTES TO LAMBERT INTERNATIONAL AIRPORT