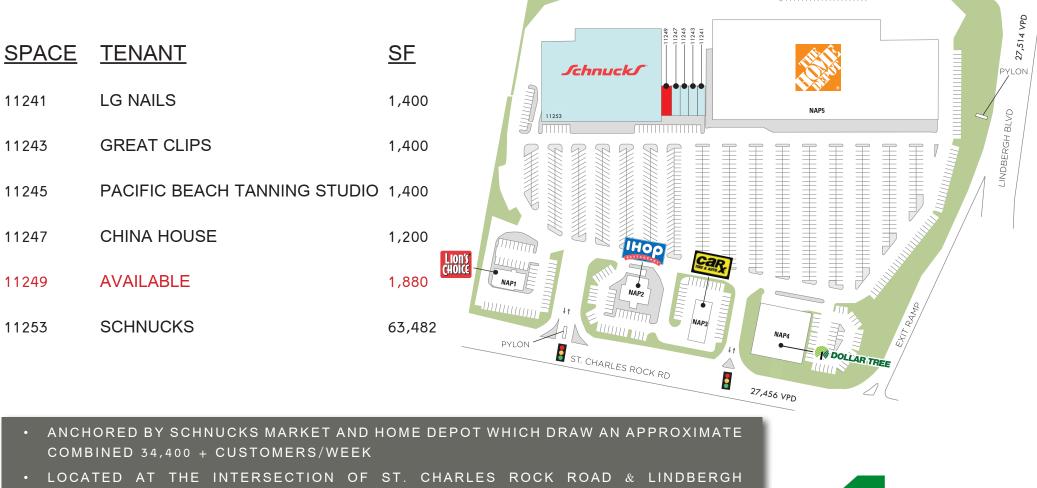

#### SITE PLAN

PLEASE CONTACT: L<sup>3</sup> CORPORATION

REBECCA THESSEN

314.282.9836 (DIRECT) 314.620.0093 (MOBILE)

REBECCA@L3CORP.NET

RICK SPECTOR 314.282.9827 (DIRECT) 314.708.2009 (MOBILE) RICK@L3CORP.NET

BOULEVARD, A MAJOR RETAIL CORRIDOR WITH NEARLY 55,000 VPD

- EASY ACCESS TO AND FROM 1-270 AND I-70
- EXISTING RESTAURANT BUILD OUTS WITH SOME EQUIPMENT REMAINING AND A SEATING CAPACITY OF UP TO 30 PEOPLE
- LESS THAN 5 MINUTES TO LAMBERT INTERNATIONAL AIRPORT