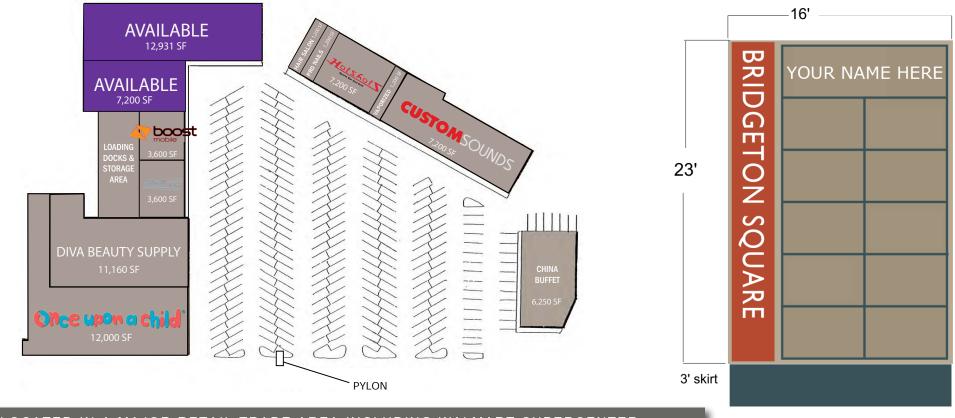

### SITE PLAN

PLEASE CONTACT:

L<sup>3</sup> CORPORATION KYLE STEINER

> 314.282.9835 (DIRECT) 314.313.6323 (MOBILE) KYLE@L3CORP.NET

- LOCATED IN A MAJOR RETAIL TRADE AREA INCLUDING WALMART SUPERCENTER, TARGET, HOME DEPOT, KOHL'S, BEST BUY, AND FLOOR & DECOR
- SSM DEPAUL HOSPITAL PROVIDES A STEADY DAYTIME POPULATION OF 2,203 EMPLOYEES
- SIGNALIZED INTERSECTION PROVIDES ACCESS TO THE CENTER FROM MCKELVEY RD (17,313 VPD) AS WELL AS ST CHARLES ROCK RD (31,257 VPD)
- 23' NEW MONUMENT SIGN CONSTRUCTED IN 2021 AVAILABLE FOR TENANT SIGNAGE
- 20,000 SF OF LOWER LEVEL STORAGE SPACE AVAILABLE
- CALL BROKER FOR INFORMATION