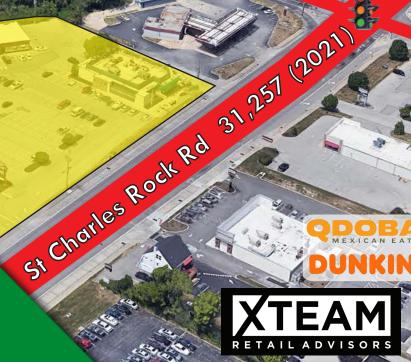

ELL

5

**KOHĽS** 

**SSM**Hea

12100 ST. CHARLES ROCK RD BRIDGETON. MO 63044

WELL POSITIONED NEIGHBORHOOD CENTER WITH 20.000 SF OF CONTIGUOUS SPACE AVAILABLE

12 3

162,907 (2021) 270

### SITE PLAN

PLEASE CONTACT:

L<sup>3</sup> CORPORATION KYLE STEINER

> 314.282.9835 (DIRECT) 314.313.6323 (MOBILE) KYLE@L3CORP.NET

- LOCATED IN A MAJOR RETAIL TRADE AREA INCLUDING WALMART SUPERCENTER, TARGET, HOME DEPOT, KOHL'S, BEST BUY, AND FLOOR & DECOR
- SSM DEPAUL HOSPITAL PROVIDES A STEADY DAYTIME POPULATION OF 2,203 EMPLOYEES
- SIGNALIZED INTERSECTION PROVIDES ACCESS TO THE CENTER FROM MCKELVEY RD (17,313 VPD) AS WELL AS ST CHARLES ROCK RD (31,257 VPD)
- 23' NEW MONUMENT SIGN CONSTRUCTED IN 2021 AVAILABLE FOR TENANT SIGNAGE
- 20,000 SF OF LOWER LEVEL STORAGE SPACE AVAILABLE
- CALL BROKER FOR INFORMATION