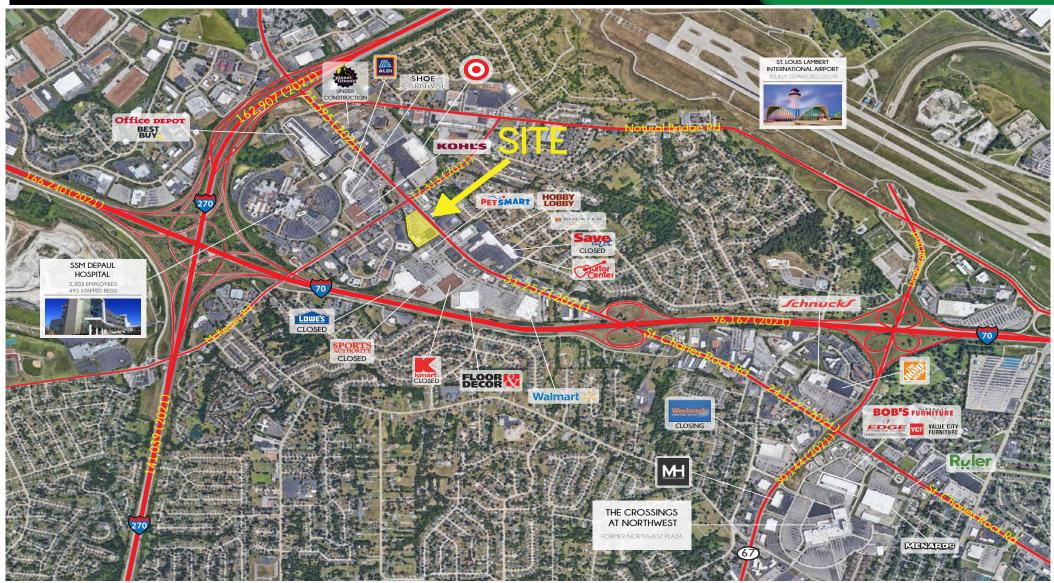

### MARKET AERIAL

PLEASE CONTACT:

L<sup>3</sup> CORPORATION

314.282.9835 (DIRECT) 314.313.6323 (MOBILE) KYLE@L3CORP.NET

The information in this flyer has been obtained from sources believed reliable. While we do not doubt its accuracy, we have not verified it and make no guarantee about it. It is your responsibility to independently confirm its accuracy and completeness. Any projections, opinions, assumptions or estimates used are for example only and do not represent the current or future performance of the property. The value of this transaction to you depends on tax and other factors which should be evaluated by your tax, financial and legal advisors. You and your advisors should conduct a careful, independent investigation of the property to determine to your satisfaction the suitability of the property for your needs.

### SITE PLAN

PLEASE CONTACT:

L<sup>3</sup> CORPORATION KYLE STEINER

> 314.282.9835 (DIRECT) 314.313.6323 (MOBILE) KYLE@L3CORP.NET

- LOCATED IN A MAJOR RETAIL TRADE AREA INCLUDING WALMART SUPERCENTER, TARGET, HOME DEPOT, KOHL'S, BEST BUY, AND FLOOR & DECOR
- SSM DEPAUL HOSPITAL PROVIDES A STEADY DAYTIME POPULATION OF 2,203 EMPLOYEES
- SIGNALIZED INTERSECTION PROVIDES ACCESS TO THE CENTER FROM MCKELVEY RD (17,313 VPD) AS WELL AS ST CHARLES ROCK RD (31,257 VPD)
- 23' NEW MONUMENT SIGN CONSTRUCTED IN 2021 AVAILABLE FOR TENANT SIGNAGE
- 20,000 SF OF LOWER LEVEL STORAGE SPACE AVAILABLE
- CALL BROKER FOR INFORMATION