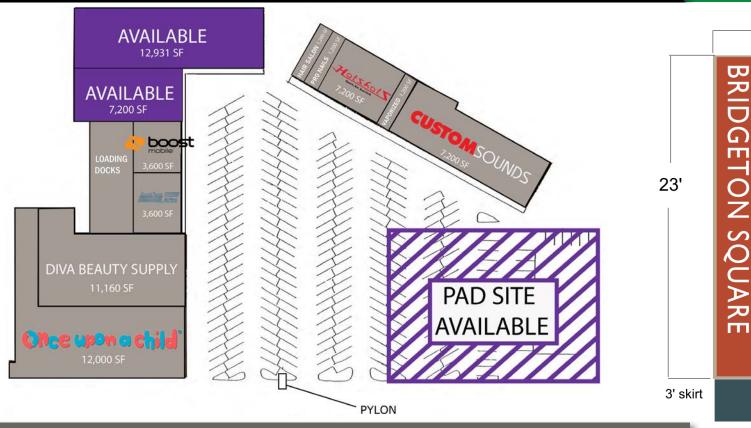

# SITE PLAN

- 0.75 ACRE PAD SITE AVAILABLE FOR LEASE OR BUILD-TO-SUIT
- LOCATED IN A MAJOR RETAIL TRADE AREA INCLUDING WALMART SUPERCENTER, TARGET, HOME DEPOT, KOHL'S, BEST BUY, AND FLOOR & DECOR
- SSM DEPAUL HOSPITAL PROVIDES A STEADY DAYTIME POPULATION OF 2,203 EMPLOYEES
- SIGNALIZED INTERSECTION PROVIDES ACCESS TO THE CENTER FROM MCKELVEY RD (13,237 VPD) AS WELL AS ST CHARLES ROCK RD (20,888 VPD)
- 20,000 SF OF LOWER LEVEL STORAGE SPACE AVAILABLE