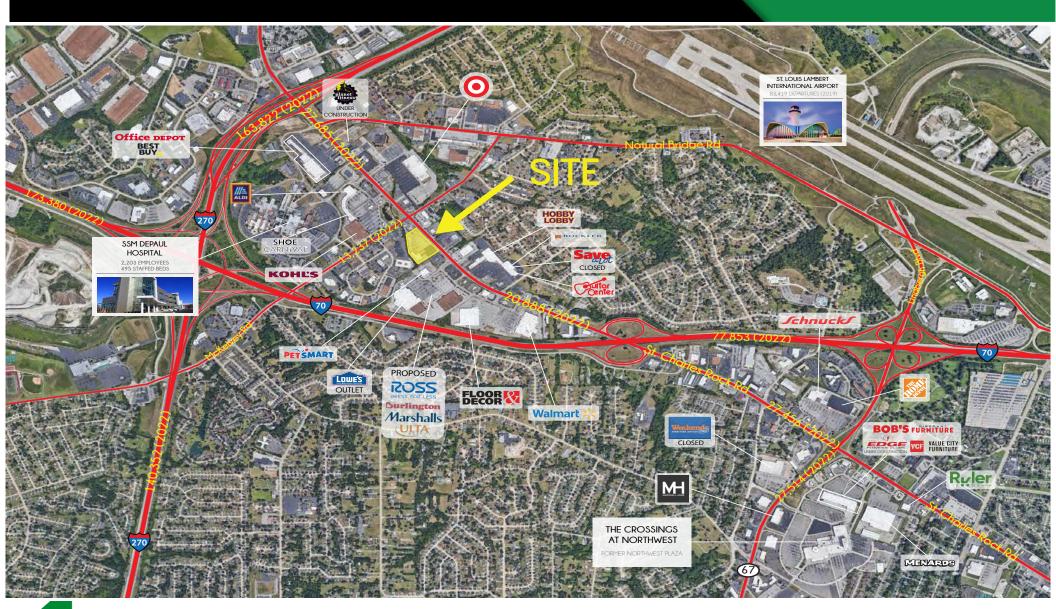

# SITE PLAN

- 0.75 ACRE PAD SITE AVAILABLE FOR LEASE OR BUILD-TO-SUIT
- LOCATED IN A MAJOR RETAIL TRADE AREA INCLUDING WALMART SUPERCENTER, TARGET, HOME DEPOT, KOHL'S, BEST BUY, AND FLOOR & DECOR
- SSM DEPAUL HOSPITAL PROVIDES A STEADY DAYTIME POPULATION OF 2,203 EMPLOYEES
- SIGNALIZED INTERSECTION PROVIDES ACCESS TO THE CENTER FROM MCKELVEY RD (13,237 VPD) AS WELL AS ST CHARLES ROCK RD (20,888 VPD)
- 20,000 SF OF LOWER LEVEL STORAGE SPACE AVAILABLE

## MARKET AERIAL