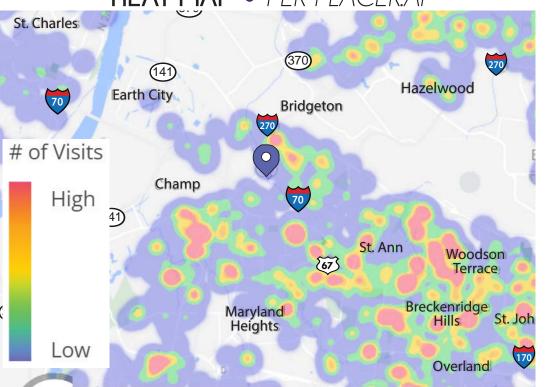

PLEASE CONTACT:

L<sup>3</sup> CORPORATION KYLE STEINER

> 314.282.9835 (DIRECT) 314.313.6323 (MOBILE) KYLE@L3CORP.NET

### DEMOGRAPHICS

GO TO:

SITE PLAN

MARKET AERIAL

VISIT METRICS JUL 1st, 2022 - JUN 30th, 2023 • DATA PROVIDED BY PLACERAL

VISITS/YEAR VISITORS VISIT FREQUENCY



145.7 K



2.86

AVG. DWELL TIME



**73 MIN** 

#### **HEAT MAP** • PER PLACER.AI

415.6 K



### POPULATION ANALYSIS

| POPULATION    | 2        | 1 MILE<br>5,722           | 3 MILES<br>43,573          | 5 MILES<br>147,200  |
|---------------|----------|---------------------------|----------------------------|---------------------|
| HOUSEHOLDS    |          | 1 MILE<br>2,317           | 3 MILES<br>18,585          | 5 MILES<br>62,493   |
| AVG HH INCOME | <b>6</b> | <u>1 MILE</u><br>\$88,972 | <u>3 MILES</u><br>\$77,660 | 5 MILES<br>\$76,244 |



## VIEW & DOWNLOAD:

PLACER.AI REPORT

**DEMO REPORT** 

PLEASE CONTACT:

L<sup>3</sup> CORPORATION KYLE STEINER

314.282.9835 (DIRECT) 314.313.6323 (MOBILE) KYLE@L3CORP.NET

# SITE PLAN





- 0.75 ACRE PAD SITE AVAILABLE FOR LEASE OR BUILD-TO-SUIT
- LOCATED IN A MAJOR RETAIL TRADE AREA INCLUDING WALMART SUPERCENTER, TARGET, HOME DEPOT