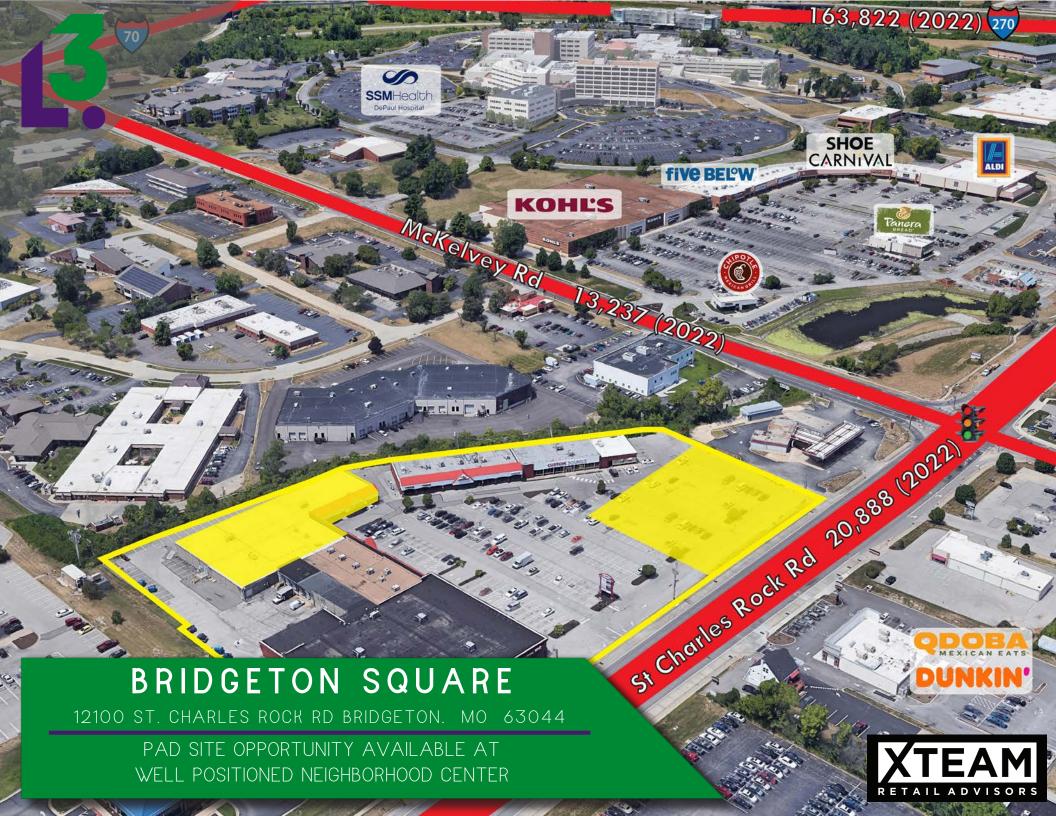

## MARKET AERIAL

# SITE PLAN

- 0.75 ACRE PAD SITE AVAILABLE FOR LEASE OR BUILD-TO-SUIT
- LOCATED IN A MAJOR RETAIL TRADE AREA INCLUDING WALMART SUPERCENTER, TARGET, HOME DEPOT, KOHL'S, BEST BUY, AND FLOOR & DECOR
- SSM DEPAUL HOSPITAL PROVIDES A STEADY DAYTIME POPULATION OF 2,203 EMPLOYEES
- SIGNALIZED INTERSECTION PROVIDES ACCESS TO THE CENTER FROM MCKELVEY RD (13,237 VPD) AS WELL AS ST CHARLES ROCK RD (20,888 VPD)
- 20,000 SF OF LOWER LEVEL STORAGE SPACE AVAILABLE