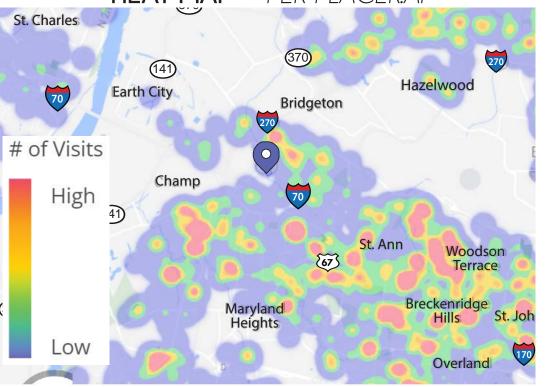

#### DEMOGRAPHICS

GO TO:

SITE PLAN

MARKET AERIAL

VISIT METRICS OCT 1st, 2023 - SEPT 30th, 2024 • DATA PROVIDED BY PLACER

VISITS/YEAR

**VISITORS** 

**VISIT FREQUENCY** 

AVG. DWELL TIME

篇

G

509.6 K

166.1 K

3.07

52 MIN

# HEAT MAP • PER PLACERAI