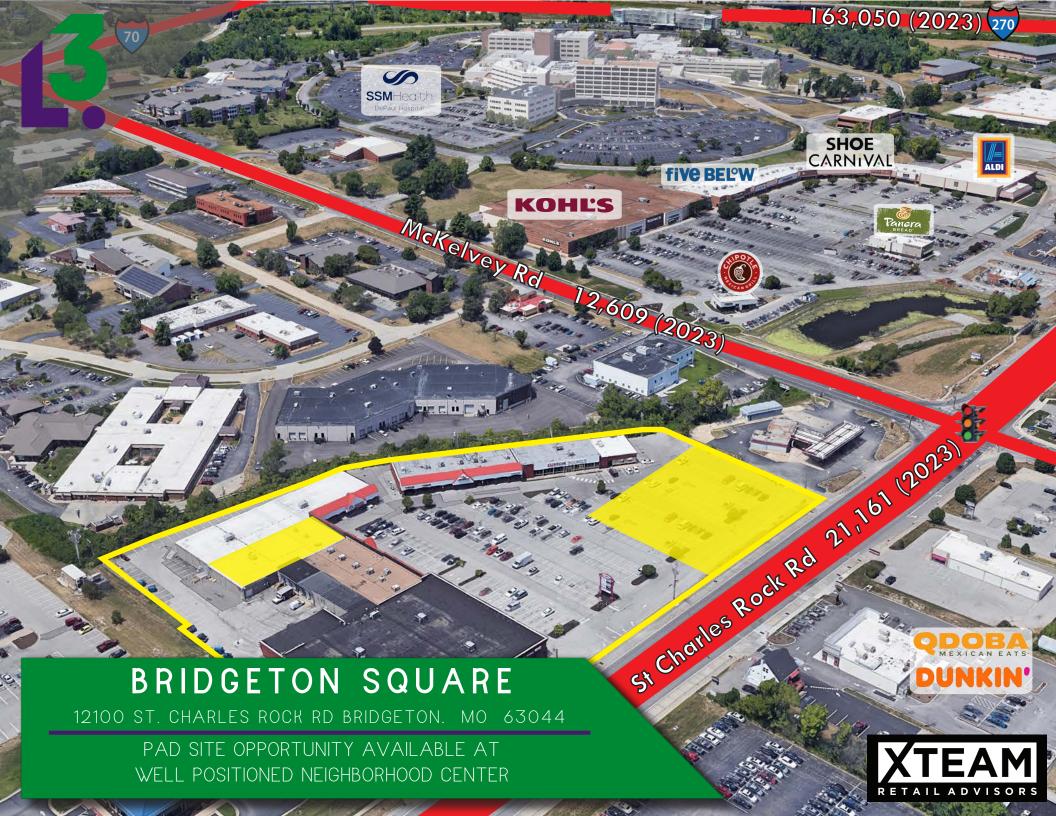

## SITE PLAN

0.75 ACRE PAD SITE AVAILABLE FOR LEASE OR BUILD-TO-SUIT

**BRIDGETON SQUARE** 

- LOCATED IN A MAJOR RETAIL TRADE AREA INCLUDING WALMART SUPERCENTER, TARGET, HOME DEPOT, KOHL'S, BEST BUY, AND FLOOR & DECOR
- SSM DEPAUL HOSPITAL PROVIDES A STEADY DAYTIME POPULATION OF 2,203 EMPLOYEES
- SIGNALIZED INTERSECTION PROVIDES ACCESS TO THE CENTER FROM MCKELVEY RD (12,609 VPD) AS WELL AS ST CHARLES ROCK RD (21,161 VPD)
- 0.9 MI FROM I-270 CARRYING OVER 163,000 VPD AND 1 MI FROM I-70 CARRYING OVER 176,000 VPD
- 20,000 SF OF LOWER LEVEL STORAGE SPACE AVAILABLE
- CALL BROKER FOR INFORMATION

## MARKET AERIAL