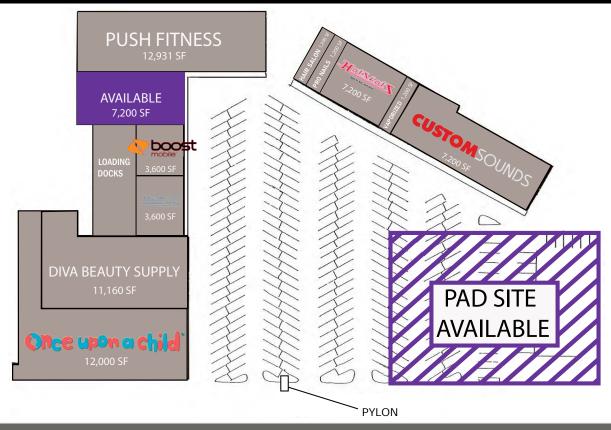

## SITE PLAN

0.75 ACRE PAD SITE AVAILABLE FOR LEASE OR BUILD-TO-SUIT

**BRIDGETON SQUARE** 

- LOCATED IN A MAJOR RETAIL TRADE AREA INCLUDING WALMART SUPERCENTER, TARGET, HOME DEPOT, KOHL'S, BEST BUY, AND FLOOR & DECOR
- SSM DEPAUL HOSPITAL PROVIDES A STEADY DAYTIME POPULATION OF 2,203 EMPLOYEES
- SIGNALIZED INTERSECTION PROVIDES ACCESS TO THE CENTER FROM MCKELVEY RD (12,609 VPD) AS WELL AS ST CHARLES ROCK RD (21,161 VPD)
- 0.9 MI FROM I-270 CARRYING OVER 163,000 VPD AND 1 MI FROM I-70 CARRYING OVER 176,000 VPD
- 20,000 SF OF LOWER LEVEL STORAGE SPACE AVAILABLE
- CALL BROKER FOR INFORMATION