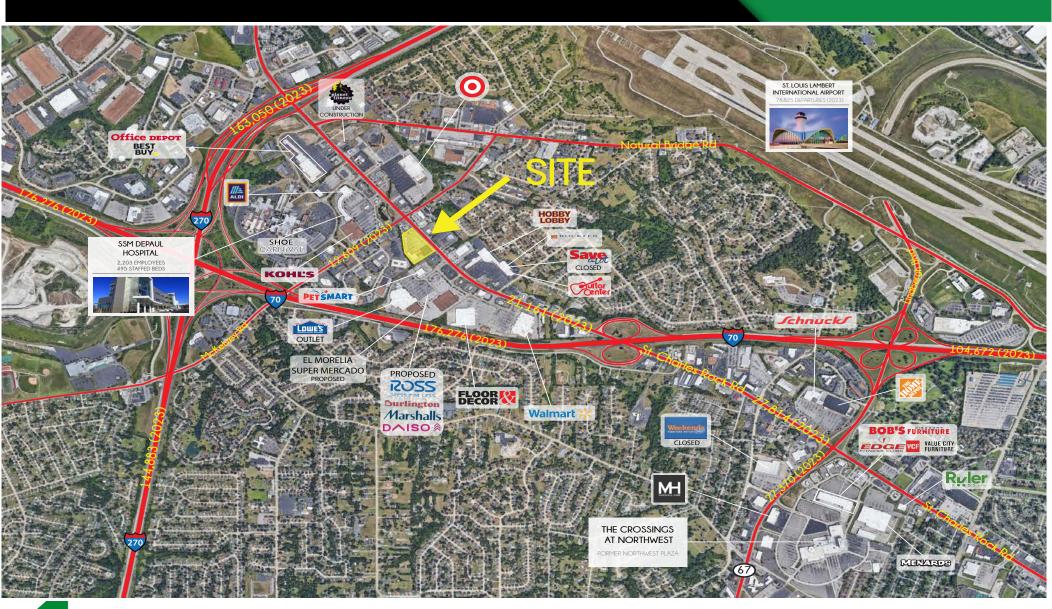

## SITE PLAN

0.75 ACRE PAD SITE AVAILABLE FOR LEASE OR BUILD-TO-SUIT

**BRIDGETON SQUARE** 

- LOCATED IN A MAJOR RETAIL TRADE AREA INCLUDING WALMART SUPERCENTER, TARGET, HOME DEPOT, KOHL'S, BEST BUY, AND FLOOR & DECOR
- SSM DEPAUL HOSPITAL PROVIDES A STEADY DAYTIME POPULATION OF 2,203 EMPLOYEES
- SIGNALIZED INTERSECTION PROVIDES ACCESS TO THE CENTER FROM MCKELVEY RD (12,609 VPD) AS WELL AS ST CHARLES ROCK RD (21,161 VPD)
- 0.9 MI FROM I-270 CARRYING OVER 163,000 VPD AND 1 MI FROM I-70 CARRYING OVER 176,000 VPD
- 20,000 SF OF LOWER LEVEL STORAGE SPACE AVAILABLE
- CALL BROKER FOR INFORMATION

## MARKET AERIAL