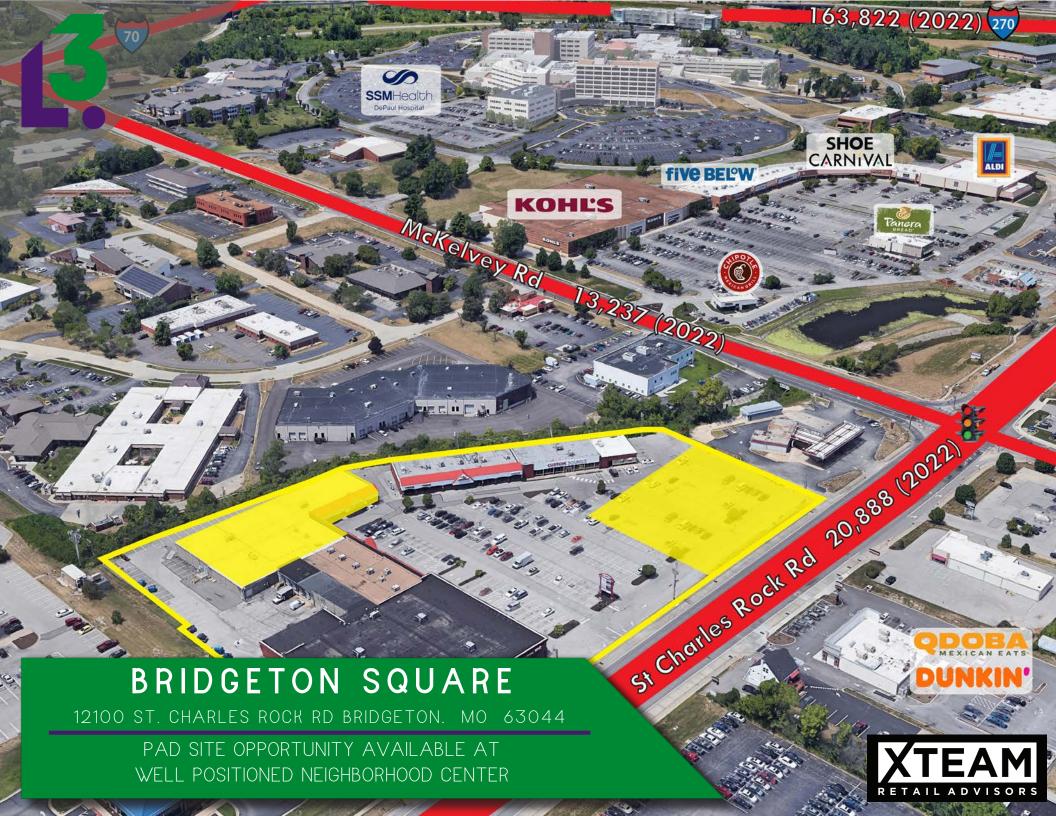

# SITE PLAN

- 0.75 ACRE PAD SITE AVAILABLE FOR LEASE OR BUILD-TO-SUIT
- LOCATED IN A MAJOR RETAIL TRADE AREA INCLUDING WALMART SUPERCENTER, TARGET, HOME DEPOT, KOHL'S, BEST BUY, AND FLOOR & DECOR
- SSM DEPAUL HOSPITAL PROVIDES A STEADY DAYTIME POPULATION OF 2,203 EMPLOYEES
- SIGNALIZED INTERSECTION PROVIDES ACCESS TO THE CENTER FROM MCKELVEY RD (13,237 VPD) AS WELL AS ST CHARLES ROCK RD (20,888 VPD)
- 20,000 SF OF LOWER LEVEL STORAGE SPACE AVAILABLE

BRIDGETON SQUARE

CALL BROKER FOR INFORMATION

PLEASE CONTACT:

L<sup>3</sup> CORPORATION

KYLE STEINER

314.282.9835 (DIRECT) 314.313.6323 (MOBILE) KYLE@L3CORP.NET