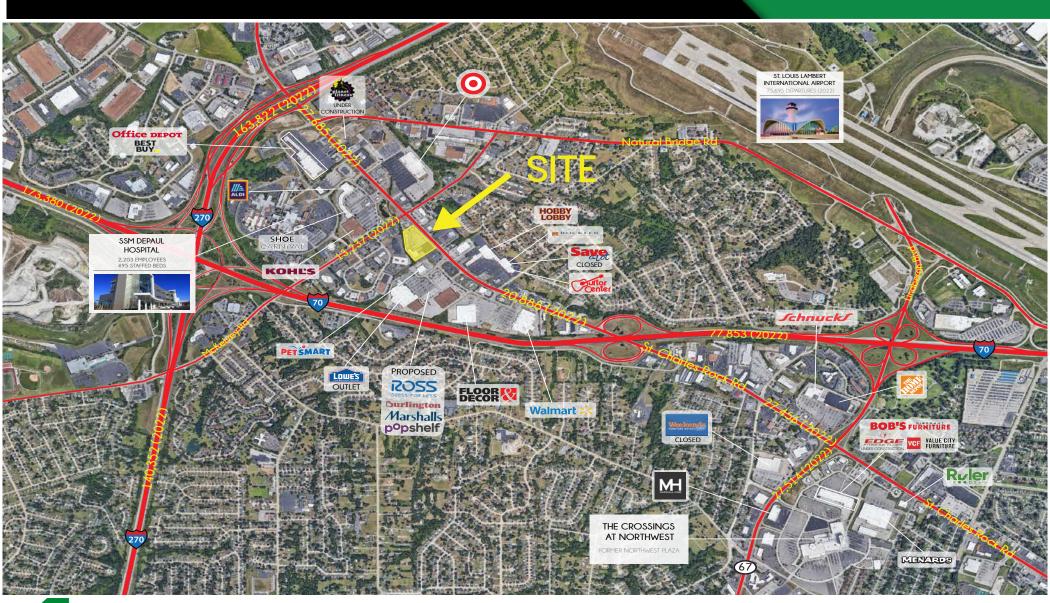

# SITE PLAN

- 0.75 ACRE PAD SITE AVAILABLE FOR LEASE OR BUILD-TO-SUIT
- LOCATED IN A MAJOR RETAIL TRADE AREA INCLUDING WALMART SUPERCENTER, TARGET, HOME DEPOT, KOHL'S, BEST BUY, AND FLOOR & DECOR
- SSM DEPAUL HOSPITAL PROVIDES A STEADY DAYTIME POPULATION OF 2,203 EMPLOYEES
- SIGNALIZED INTERSECTION PROVIDES ACCESS TO THE CENTER FROM MCKELVEY RD (13,237 VPD) AS WELL AS ST CHARLES ROCK RD (20,888 VPD)
- 20,000 SF OF LOWER LEVEL STORAGE SPACE AVAILABLE

## MARKET AERIAL

The information in this flyer has been obtained from sources believed reliable. While we do not doubt its accuracy, we have not verified it and make no guarantee about it. It is your responsibility to independently confirm its accuracy and completeness. Any projections, opinions, assumptions or estimates used are for example only and do not represent the current or future performance of the property. The value of this transaction to you depends on tax and other factors which should be evaluated by your tax, financial and legal advisors. You and your advisors should conduct a careful, independent investigation of the property to determine to your satisfaction the suitability of the property for your needs.