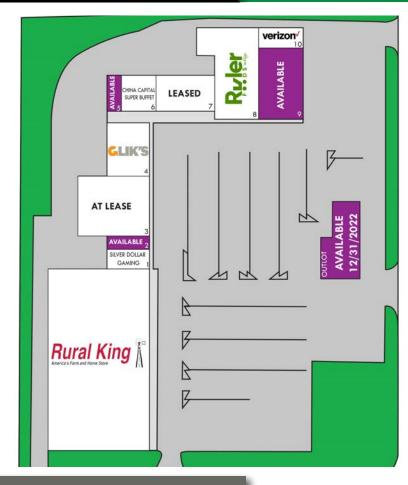

RICK@L3CORP.NET

| <u>SPACE</u> | <u>TENANT</u>              | <u>SF</u>           |
|--------------|----------------------------|---------------------|
| 1            | Silver Dollar Gaming       | 1,765 SF            |
| 2            | AVAILABLE                  | 1,292 SF            |
| 3            | At Lease                   | 19,500 SF           |
| 4            | Glik's                     | 6,711SF             |
| 5            | AVAILABLE                  | 1,440 SF            |
| 6            | China Capital Super Buffet | 3,495 SF            |
| 7            | Leased                     | 4,915 SF            |
| 8            | Ruler Foods                | 19,000 SF           |
| 9            | AVAILABLE                  | 12,003 SF           |
| 10           | Verizon                    | 2,904 SF            |
| OUTLOT       | AVAILABLE 12/31/22         | 1,436 SF (± 0.5 AC) |
| NAP          | Rural King                 | 67,000 SF           |