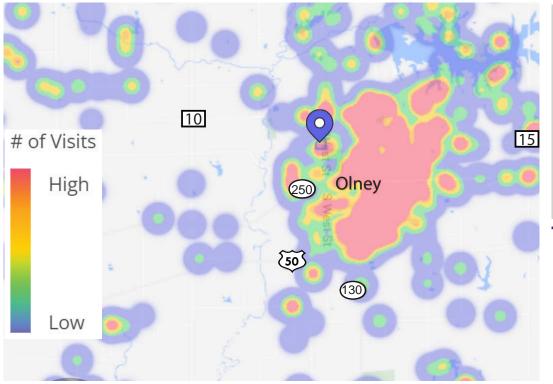

SITE PLAN

**PICTURES** 

MARKET AERIAL

VISIT METRICS FEB 1<sup>st</sup>, 2022 - JAN 31<sup>ST</sup>, 2023 • DATA PROVIDED BY PLACERAL

VISIT FREQUENCY

AVG. DWELL TIME

VISITS/YEAR

513 K

#### **HEAT MAP** • PER PLACERAI