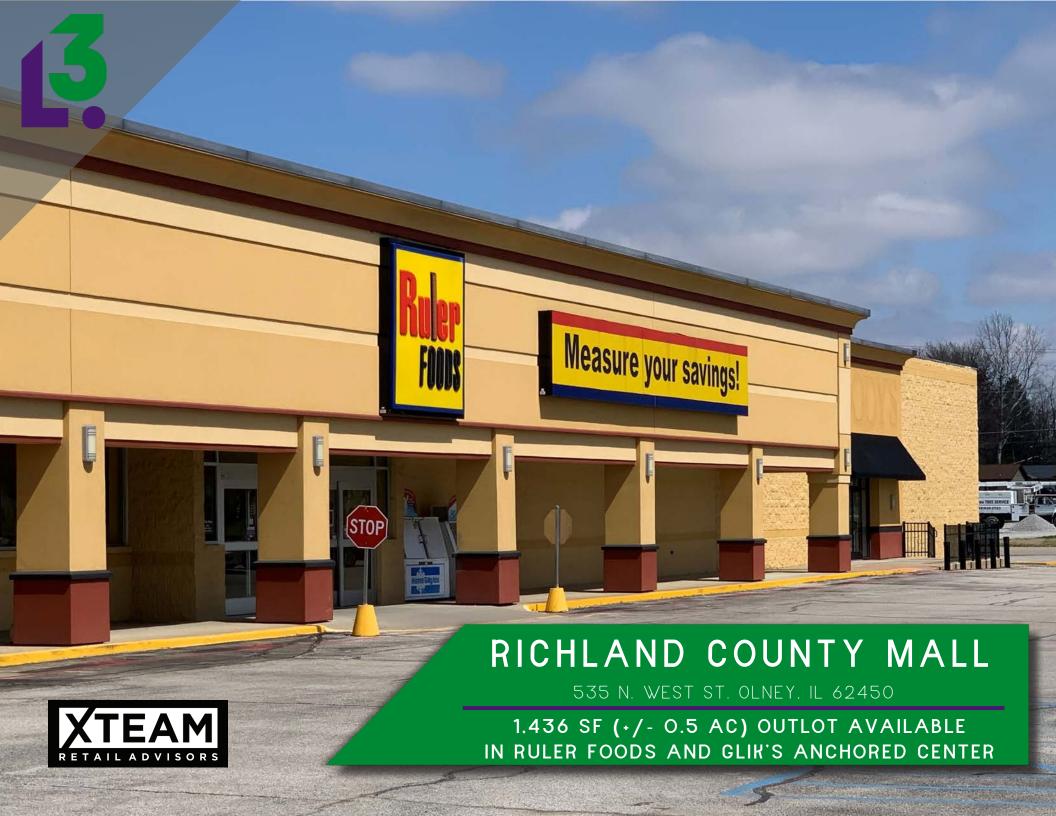

- RULER FOODS AND GLIK'S ANCHORED SITE
- SHADOW ANCHORED BY RURAL KING
- JR. ANCHOR, OUTLOT AND SMALL SHOP SPACE AVAILABLE
- 1,436 SF (+/- 0.5 AC) OUTLOT AVAILABLE AS OF DECEMBER 2022
- LEASE RATE: CALL BROKER FOR DETAILS