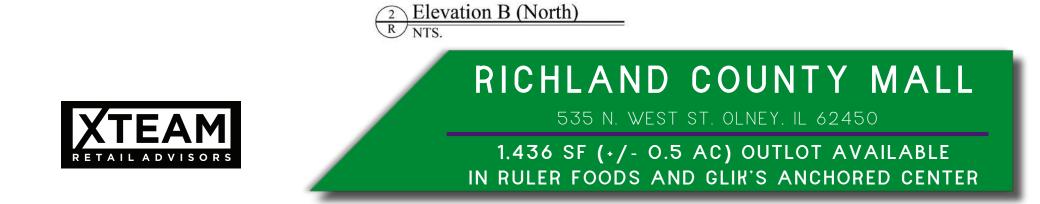

### SITE PLAN

PLEASE CONTACT:

#### L<sup>3</sup> CORPORATION

RICK SPECTOR DESIGNATED MANAGING BROKER

314.282.9827 (DIRECT) 314.708.2009 (MOBILE) RICK@L3CORP.NET

| TENANT                     | <u>SF</u>                                                                                                                                                     |
|----------------------------|---------------------------------------------------------------------------------------------------------------------------------------------------------------|
| AVAILABLE 3/31/24          | 1,765 SF                                                                                                                                                      |
| AVAILABLE                  | 1,292 SF                                                                                                                                                      |
| At Lease                   | 19,500 SF                                                                                                                                                     |
| Glik's                     | 6,711SF                                                                                                                                                       |
| AVAILABLE                  | 1,440 SF                                                                                                                                                      |
| China Capital Super Buffet | 3,495 SF                                                                                                                                                      |
| Leased                     | 4,915 SF                                                                                                                                                      |
| Ruler Foods                | 19,000 SF                                                                                                                                                     |
| AVAILABLE                  | 12,003 SF                                                                                                                                                     |
| Verizon                    | 2,904 SF                                                                                                                                                      |
| AVAILABLE                  | 1,436 SF (± 0.5 AC)                                                                                                                                           |
| Rural King                 | 67,000 SF                                                                                                                                                     |
|                            | AVAILABLE 3/31/24<br>AVAILABLE<br>At Lease<br>Glik's<br>AVAILABLE<br>China Capital Super Buffet<br>Leased<br>Ruler Foods<br>AVAILABLE<br>Verizon<br>AVAILABLE |

Highway 130 8,850 (2021)

- RULER FOODS AND GLIK'S ANCHORED SITE
  SHADOW ANCHORED BY RURAL KING
- JR. ANCHOR, OUTLOT AND SMALL SHOP SPACE AVAILABLE
- 1,436 SF (+/- 0.5 AC) OUTLOT AVAILABLE
- LEASE RATE: CALL BROKER FOR DETAILS