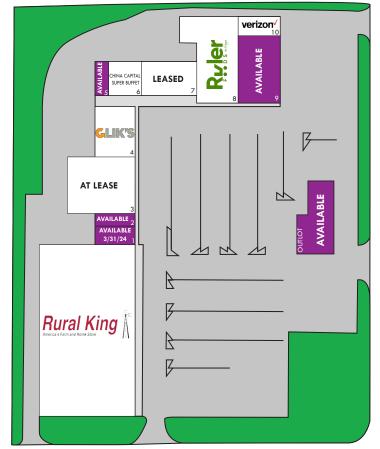

### SITE PLAN

PLEASE CONTACT:

#### L<sup>3</sup> CORPORATION

RICK SPECTOR DESIGNATED MANAGING BROKER

314.282.9827 (DIRECT) 314.708.2009 (MOBILE) RICK@L3CORP.NET

| TENANT                     | <u>SF</u>                                                                                                                                                     |
|----------------------------|---------------------------------------------------------------------------------------------------------------------------------------------------------------|
| AVAILABLE 3/31/24          | 1,765 SF                                                                                                                                                      |
| AVAILABLE                  | 1,292 SF                                                                                                                                                      |
| At Lease                   | 19,500 SF                                                                                                                                                     |
| Glik's                     | 6,711SF                                                                                                                                                       |
| AVAILABLE                  | 1,440 SF                                                                                                                                                      |
| China Capital Super Buffet | 3,495 SF                                                                                                                                                      |
| Leased                     | 4,915 SF                                                                                                                                                      |
| Ruler Foods                | 19,000 SF                                                                                                                                                     |
| AVAILABLE                  | 12,003 SF                                                                                                                                                     |
| Verizon                    | 2,904 SF                                                                                                                                                      |
| AVAILABLE                  | 1,436 SF (± 0.5 AC)                                                                                                                                           |
| Rural King                 | 67,000 SF                                                                                                                                                     |
|                            | AVAILABLE 3/31/24<br>AVAILABLE<br>At Lease<br>Glik's<br>AVAILABLE<br>China Capital Super Buffet<br>Leased<br>Ruler Foods<br>AVAILABLE<br>Verizon<br>AVAILABLE |

Highway 130 8,850 (2021)

- RULER FOODS AND GLIK'S ANCHORED SITE
  SHADOW ANCHORED BY RURAL KING
- JR. ANCHOR, OUTLOT AND SMALL SHOP SPACE AVAILABLE
- 1,436 SF (+/- 0.5 AC) OUTLOT AVAILABLE
- LEASE RATE: CALL BROKER FOR DETAILS