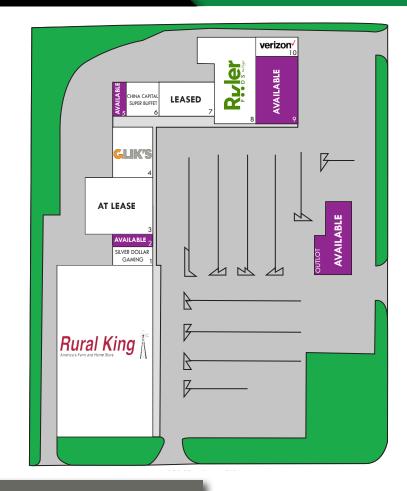

### SITE PLAN

PLEASE CONTACT:

#### L<sup>3</sup> CORPORATION

RICK SPECTOR DESIGNATED MANAGING BROKER

314.282.9827 (DIRECT) 314.708.2009 (MOBILE) RICK@L3CORP.NET

| <u>SPACE</u> | <u>TENANT</u>              | <u>SF</u>           |
|--------------|----------------------------|---------------------|
| 1            | Silver Dollar Gaming       | 1,765 SF            |
| 2            | AVAILABLE                  | 1,292 SF            |
| 3            | At Lease                   | 19,500 SF           |
| 4            | Glik's                     | 6,711SF             |
| 5            | AVAILABLE                  | 1,440 SF            |
| 6            | China Capital Super Buffet | 3,495 SF            |
| 7            | Leased                     | 4,915 SF            |
| 8            | Ruler Foods                | 19,000 SF           |
| 9            | AVAILABLE                  | 12,003 SF           |
| 10           | Verizon                    | 2,904 SF            |
| OUTLOT       | AVAILABLE                  | 1,436 SF (± 0.5 AC) |
| NAP          | Rural King                 | 67,000 SF           |