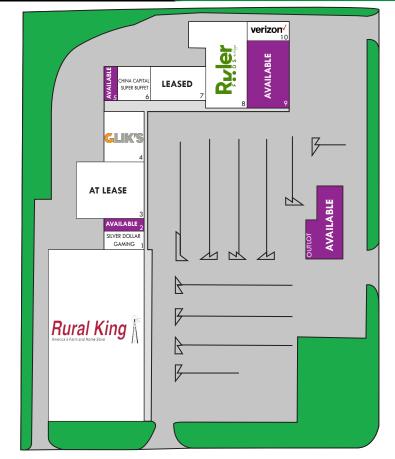

### SITE PLAN

PLEASE CONTACT:

#### L<sup>3</sup> CORPORATION

RICK SPECTOR DESIGNATED MANAGING BROKER

314.282.9827 (DIRECT) 314.708.2009 (MOBILE) RICK@L3CORP.NET

| <u>SPACE</u> | <u>TENANT</u>              | <u>SF</u>           |
|--------------|----------------------------|---------------------|
| 1            | Silver Dollar Gaming       | 1,765 SF            |
| 2            | AVAILABLE                  | 1,292 SF            |
| 3            | At Lease                   | 19,500 SF           |
| 4            | Glik's                     | 6,711SF             |
| 5            | AVAILABLE                  | 1,440 SF            |
| 6            | China Capital Super Buffet | 3,495 SF            |
| 7            | Leased                     | 4,915 SF            |
| 8            | Ruler Foods                | 19,000 SF           |
| 9            | AVAILABLE                  | 12,003 SF           |
| 10           | Verizon                    | 2,904 SF            |
| OUTLOT       | AVAILABLE                  | 1,436 SF (± 0.5 AC) |
| NAP          | Rural King                 | 67,000 SF           |