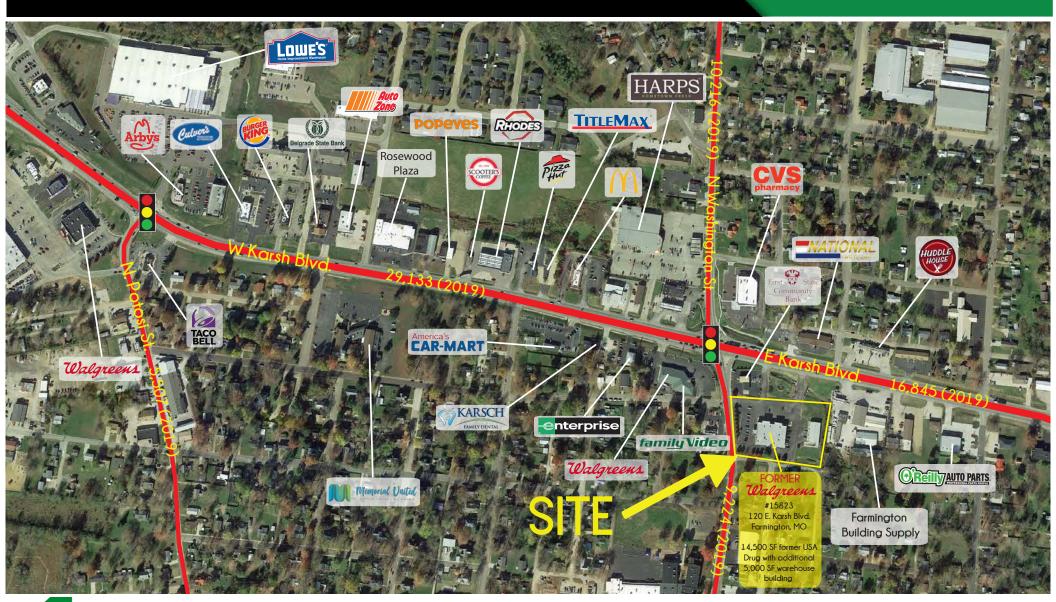

## 120 E. KARSCH BLVD

ZOOM AERIAL

L<sup>3</sup> CORPORATION

JOHN NOTTER

314.282.9825 (DIRECT) 314.650.3600 (MOBILE) JOHN@L3CORP.NET

#### FOR SUBLEASE

AVAILABLE: 14,500 SF

**RENT:** \$8.00 PSF

TAXES: RE TAXES \$1.43 PSF

- FORMER WALGREENS
   PLUS DETACHED 5,000 SF
   WAREHOUSE AVAILABLE
   FOR SUBLEASE.
- LOCATED ALONG THE
   MAIN STRETCH OF THE
   RETAIL AND RESTAURANT
   EPICENTER IN FARMINGTON,
   MISSOURI.
- FIRM LEASE TERM THROUGH 9/30/2037.
- SUBLEASE ASKING PRICE \$8.00/PSF FOR MAIN 14,500 SF BUILDING
- COUNTY SEAT OF ST. FRANCIS COUNTY, MISSOURI.
- 48,000+ PEOPLE LIVE WITHIN 10 MILES OF THE PROPERTY.