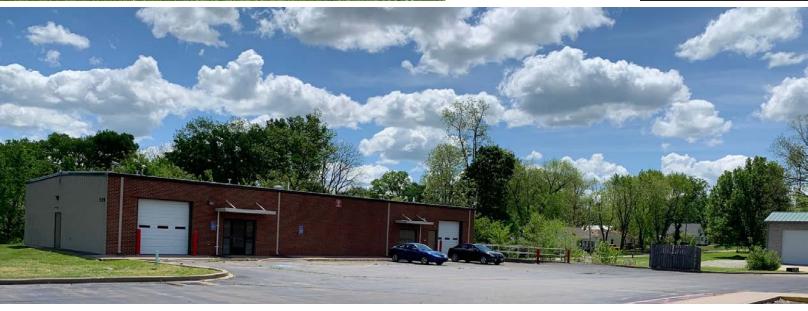

#### FOR SUBLEASE

AVAILABLE: 14,500 SF

**RENT:** \$8.00 PSF

TAXES: RE TAXES \$1.43 PSF

- FORMER WALGREENS
   PLUS DETACHED 5,000 SF
   WAREHOUSE AVAILABLE
   FOR SUBLEASE.
- LOCATED ALONG THE
   MAIN STRETCH OF THE
   RETAIL AND RESTAURANT
   EPICENTER IN FARMINGTON,
   MISSOURI.
- FIRM LEASE TERM THROUGH 9/30/2037.
- SUBLEASE ASKING PRICE \$8.00/PSF FOR MAIN 14,500 SF BUILDING
- COUNTY SEAT OF ST. FRANCIS COUNTY, MISSOURI.
- 48,000+ PEOPLE LIVE WITHIN 10 MILES OF THE PROPERTY.