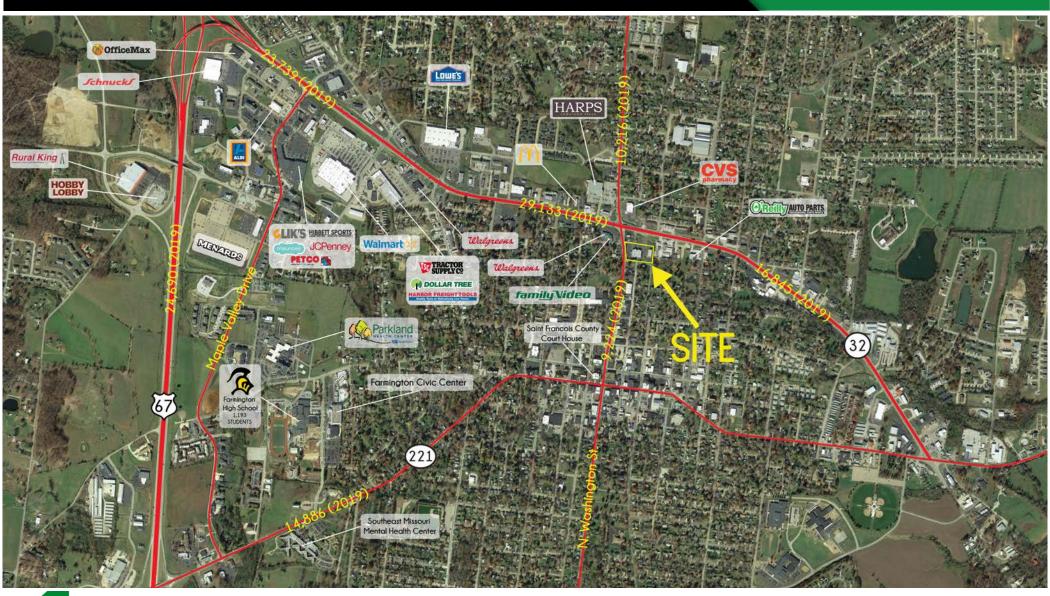

### AERIAL

#### FOR SUBLEASE

AVAILABLE: 14,500 SF

**RENT:** \$8.00 PSF

TAXES: RE TAXES \$1.43 PSF

- FORMER WALGREENS
   PLUS DETACHED 5,000 SF
   WAREHOUSE AVAILABLE
   FOR SUBLEASE.
- LOCATED ALONG THE
   MAIN STRETCH OF THE
   RETAIL AND RESTAURANT
   EPICENTER IN FARMINGTON,
   MISSOURI.
- FIRM LEASE TERM THROUGH 9/30/2037.
- SUBLEASE ASKING PRICE \$8.00/PSF FOR MAIN 14,500 SF BUILDING
- COUNTY SEAT OF ST. FRANCIS COUNTY, MISSOURI.
- 48,000+ PEOPLE LIVE WITHIN 10 MILES OF THE PROPERTY.