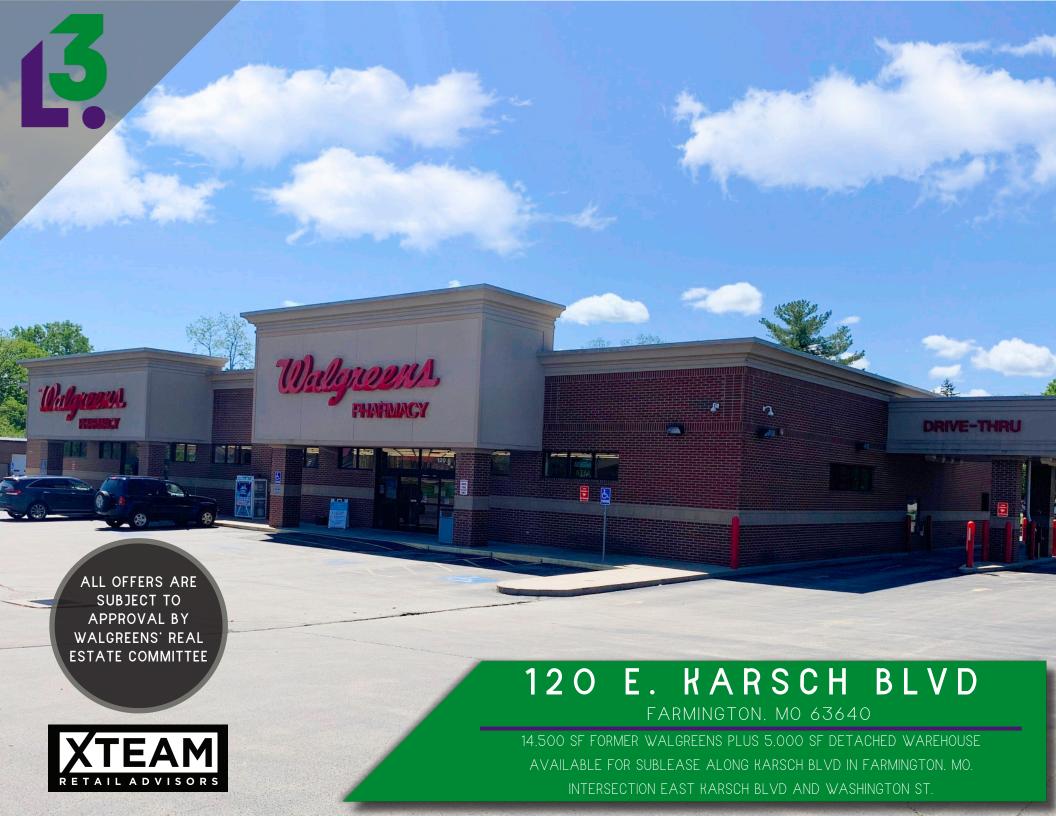

# 120 E. KARSCH BLVD

PLEASE CONTACT:

L<sup>3</sup> CORPORATION

JOHN NOTTER

314.282.9825 (DIRECT)
314.650.3600 (MOBILE)
JOHN@L3CORP.NET

#### FOR SUBLEASE

AVAILABLE: 14,500 SF

**RENT:** \$8.00 PSF

TAXES: RE TAXES \$1.43 PSF

- FORMER WALGREENS
   PLUS DETACHED 5,000 SF
   WAREHOUSE AVAILABLE
   FOR SUBLEASE.
- LOCATED ALONG THE
   MAIN STRETCH OF THE
   RETAIL AND RESTAURANT
   EPICENTER IN FARMINGTON,
   MISSOURI.
- FIRM LEASE TERM THROUGH 9/30/2037.
- SUBLEASE ASKING PRICE \$8.00/PSF FOR MAIN 14,500 SF BUILDING
- COUNTY SEAT OF ST. FRANCIS COUNTY, MISSOURI.
- 48,000+ PEOPLE LIVE WITHIN 10 MILES OF THE PROPERTY.