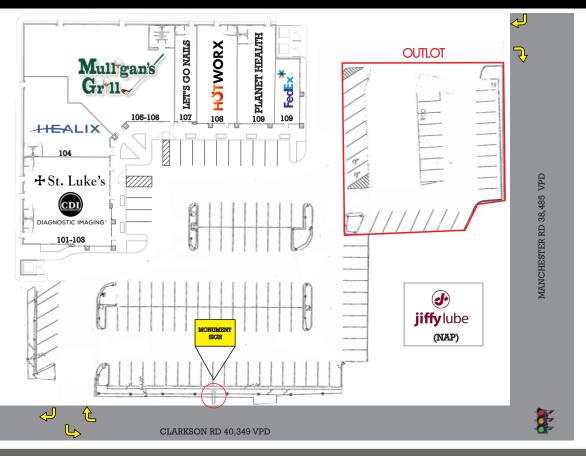

SITE PLAN

PLEASE CONTACT:
ALANA MOYLAN

314.282.9830 (DIRECT) 314.495.5013 (MOBILE) ALANA@L3CORP.NET L<sup>3</sup> CORPORATION RICK SPECTOR

314.282.9827 (DIRECT) 314.708.2009 (MOBILE) RICK@L3CORP.NET

| SPACE   | <u>TENANT</u>             | <u>SF</u> |
|---------|---------------------------|-----------|
| 101-103 | ST. LUKE'S IMAGING CENTER | 4,325 SF  |
| 104     | HEALIX                    | 3,000 SF  |
| 105-106 | MULLIGAN'S GRILL          | 7,032 SF  |
| 107     | LET'S GO NAILS            | 1,193 SF  |
| 108     | HOTWORX                   | 2,200 SF  |
| 109     | PLANET HEALTH             | 1,041 SF  |
| 109     | FEDEX OFFICE              | 1,998 SF  |
| OUTLOT  | AVAILABLE                 | 0.5 ACRES |

- GREAT VISIBILITY ON BOTH MANCHESTER RD AND CLARKSON RD
- NEARLY 79,000 VEHICLES/DAY AT THE INTERSECTION
- OVER 130 PARKING SPACES (5.6/1,000 SF) AT THE CENTER
- FIRST CLASS CONSTRUCTION
- GROUND LEASE AVAILABLE FOR OUTLOT ON HALF ACRE
- NEW RESTAURANTS ARE NOT PERMITTED AS PART OF THE SHOPPING CENTER
- CALL BROKER FOR DETAILS

# HUTWORX LET'S GO NAILS Mull gan's Gr 11 PLANET HEALTH **Fed** +St. Luke's 0.5 ACRE **OUTLOT** jiffy lube

The information in this flyer has been obtained from sources believed reliable. While we do not doubt its accuracy, we have not verified it and make no guarantee about it. It is your responsibility to independently confirm its accuracy and completeness. Any projections, opinions, assumptions or estimates used are for example only and do not represent the current or future performance of the property. The value of this transaction to you depends on tax and other factors which should be evaluated by your tax, financial and legal advisors. You and your advisors should conduct a careful, independent investigation of the property to determine to your satisfaction the suitability of the property for your needs.