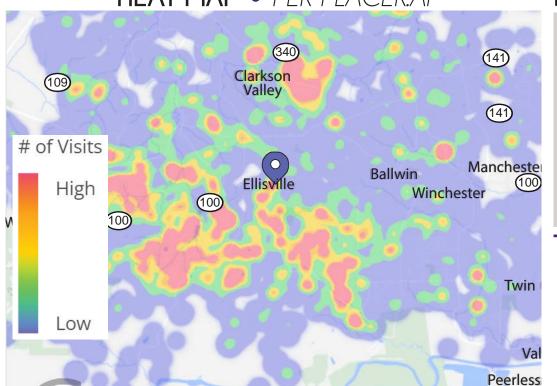

MARKET AERIAL

VISIT METRICS JAN 1<sup>st</sup>, 2023 - DEC 31<sup>st</sup>, 2023 • DATA PROVIDED BY PLACERAL

VISITS/YEAR

**VISITORS** 

**VISIT FREQUENCY** 

AVG. DWELL TIME

467.5 K

121.9K

#### **HEAT MAP** • PER PLACER.AI