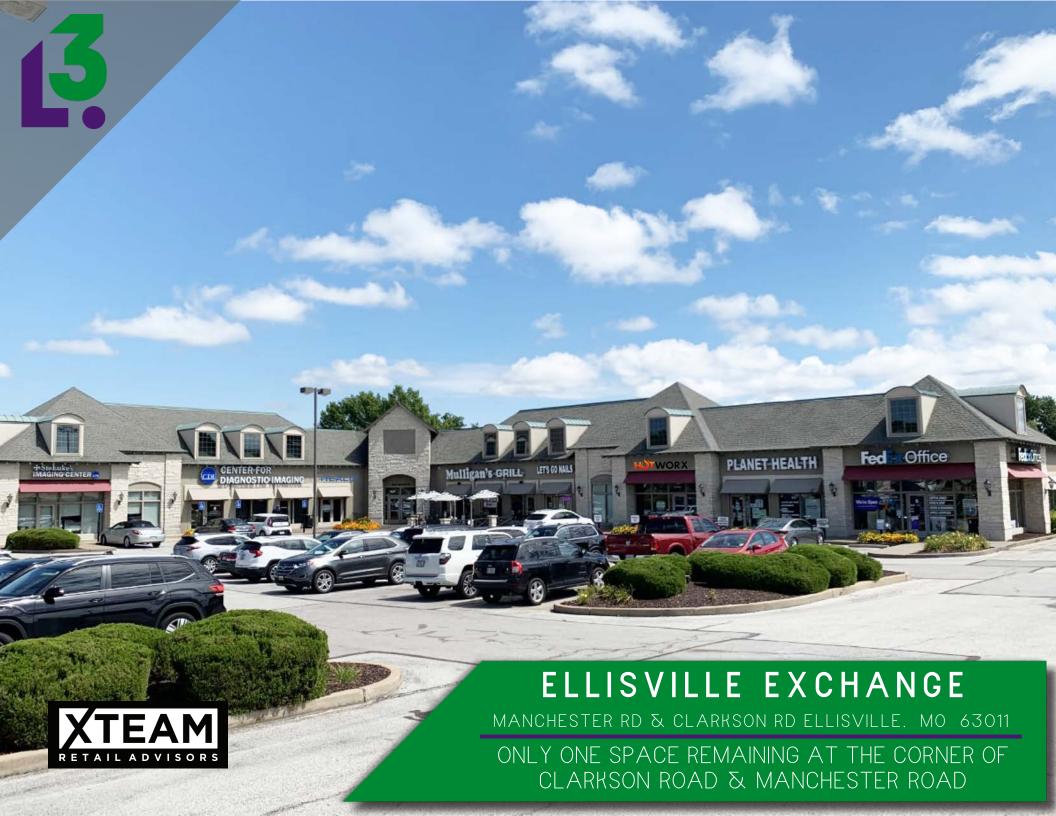

DEMOGRAPHICS

PLEASE CONTACT:
ALANA MOYLAN

314.282.9830 (DIRECT)
314.495.5013 (MOBILE)
ALANA@L3CORP.NET

RICK SPECTOR
314.282.9827 (DIRECT)

L3 CORPORATION

314.708.2009 (MOBILE)
RICK@L3CORP.NET

GO TO:

SITE PLAN

SITE PLAN

PLEASE CONTACT:
ALANA MOYLAN

314.282.9830 (DIRECT) 314.495.5013 (MOBILE) ALANA@L3CORP.NET L<sup>3</sup> CORPORATION RICK SPECTOR

314.282.9827 (DIRECT) 314.708.2009 (MOBILE) RICK@L3CORP.NET

| SPACE   | <u>TENANT</u>             | <u>SF</u> |
|---------|---------------------------|-----------|
| 101-103 | ST. LUKE'S IMAGING CENTER | 4,325 SF  |
| 104     | HEALIX                    | 3,000 SF  |
| 105-106 | MULLIGAN'S GRILL          | 7,032 SF  |
| 107     | LET'S GO NAILS            | 1,193 SF  |
| 108     | HOTWORX                   | 2,200 SF  |
| 109     | PLANET HEALTH             | 1,041 SF  |
| 109     | FEDEX OFFICE              | 1,998 SF  |
| OUTLOT  | AVAILABLE                 | 0.5 ACRES |

- GREAT VISIBILITY ON BOTH MANCHESTER RD AND CLARKSON RD
- NEARLY 79,000 VEHICLES/DAY AT THE INTERSECTION
- OVER 130 PARKING SPACES (5.6/1,000 SF) AT THE CENTER
- FIRST CLASS CONSTRUCTION
- GROUND LEASE AVAILABLE FOR OUTLOT ON HALF ACRE
- NEW RESTAURANTS ARE NOT PERMITTED AS PART OF THE SHOPPING CENTER
- CALL BROKER FOR DETAILS