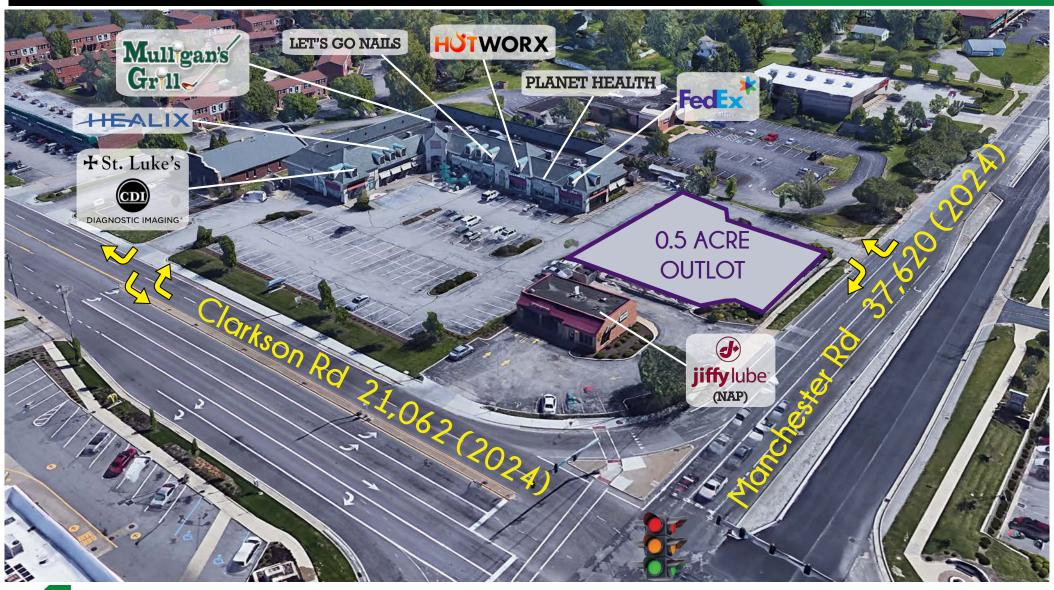

| SPACE   | TENANT                    | <u>SF</u> |
|---------|---------------------------|-----------|
| 101-103 | ST. LUKE'S IMAGING CENTER | 4,325 SF  |
| 104     | HEALIX                    | 3,000 SF  |
| 105-106 | MULLIGAN'S GRILL          | 7,032 SF  |
| 107     | LET'S GO NAILS            | 1,193 SF  |
| 108     | HOTWORX                   | 2,200 SF  |
| 109     | PLANET HEALTH             | 1,041 SF  |
| 109     | FEDEX OFFICE              | 1,998 SF  |
| OUTLOT  | AVAILABLE                 | 0.5 ACRES |

- GREAT VISIBILITY ON BOTH MANCHESTER RD AND CLARKSON RD
- NEARLY 59,000 VEHICLES/DAY AT THE INTERSECTION
- OVER 130 PARKING SPACES (5.6/1,000 SF) AT THE CENTER
- FIRST CLASS CONSTRUCTION
- 0.5 ACRE LOT AVAILABLE FOR LEASE ON HALF ACRE
- NEW RESTAURANTS ARE NOT PERMITTED AS PART OF THE SHOPPING CENTER
- CALL BROKER FOR DETAILS