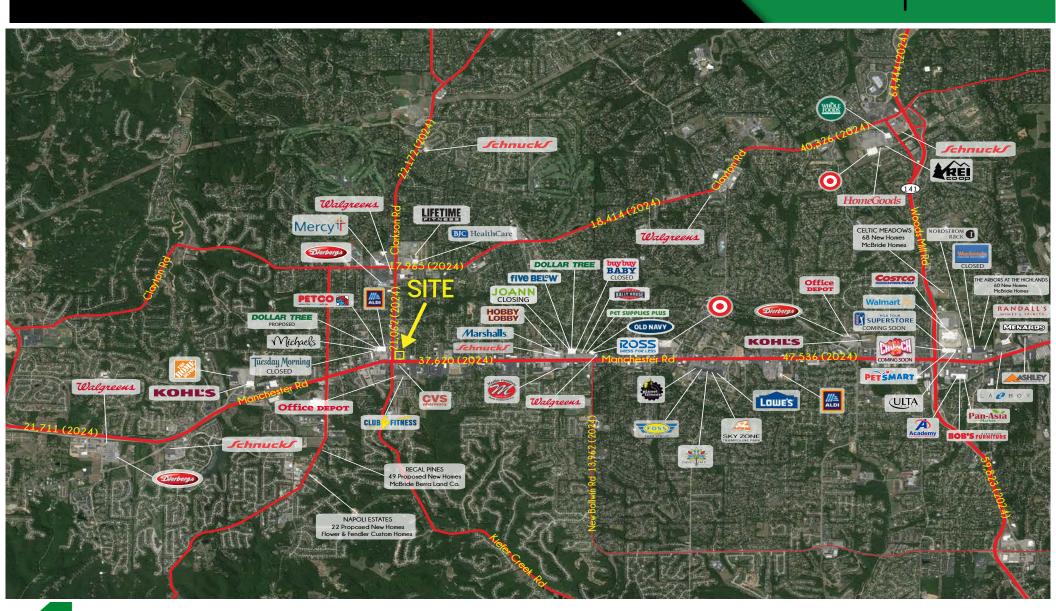

- GREAT VISIBILITY ON BOTH MANCHESTER RD AND CLARKSON RD
- NEARLY 59,000 VEHICLES/DAY AT THE INTERSECTION
- OVER 130 PARKING SPACES (5.6/1,000 SF) AT THE CENTER
- FIRST CLASS CONSTRUCTION
- 0.5 ACRE LOT AVAILABLE FOR LEASE ON HALF ACRE
- NEW RESTAURANTS ARE NOT PERMITTED AS PART OF THE SHOPPING CENTER
- CALL BROKER FOR DETAILS

PLEASE CONTACT: ALANA MOYLAN 314.282.9830 (DIRECT) 314.495.5013 (MOBILE)

RICK SPECTOR 314.282.9827 (DIRECT) 314.708.2009 (MOBILE) RICK@L3CORP.NET

L<sup>3</sup> CORPORATION

ZOOM AERIAL ALANA@L3CORP.NET

MARKET AERIAL