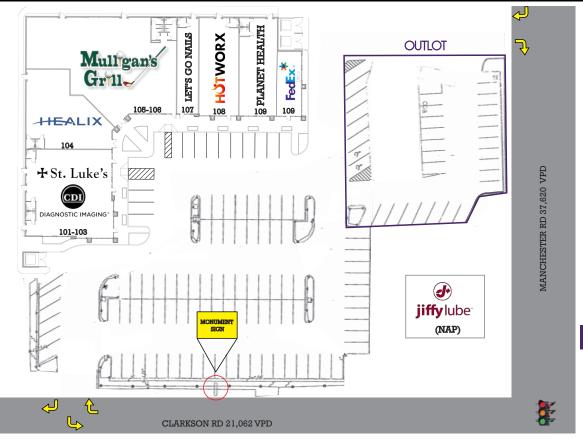

| SPACE   | TENANT                    | <u>SF</u> |
|---------|---------------------------|-----------|
| 101-103 | ST. LUKE'S IMAGING CENTER | 4,325 SF  |
| 104     | HEALIX                    | 3,000 SF  |
| 105-106 | MULLIGAN'S GRILL          | 7,032 SF  |
| 107     | LET'S GO NAILS            | 1,193 SF  |
| 108     | HOTWORX                   | 2,200 SF  |
| 109     | PLANET HEALTH             | 1,041 SF  |
| 109     | FEDEX OFFICE              | 1,998 SF  |
| OUTLOT  | AVAILABLE                 | 0.5 ACRES |

- GREAT VISIBILITY ON BOTH MANCHESTER RD AND CLARKSON RD
- NEARLY 59,000 VEHICLES/DAY AT THE INTERSECTION
- OVER 130 PARKING SPACES (5.6/1,000 SF) AT THE CENTER
- FIRST CLASS CONSTRUCTION
- 0.5 ACRE LOT AVAILABLE FOR LEASE ON HALF ACRE
- NEW RESTAURANTS ARE NOT PERMITTED AS PART OF THE SHOPPING CENTER
- CALL BROKER FOR DETAILS