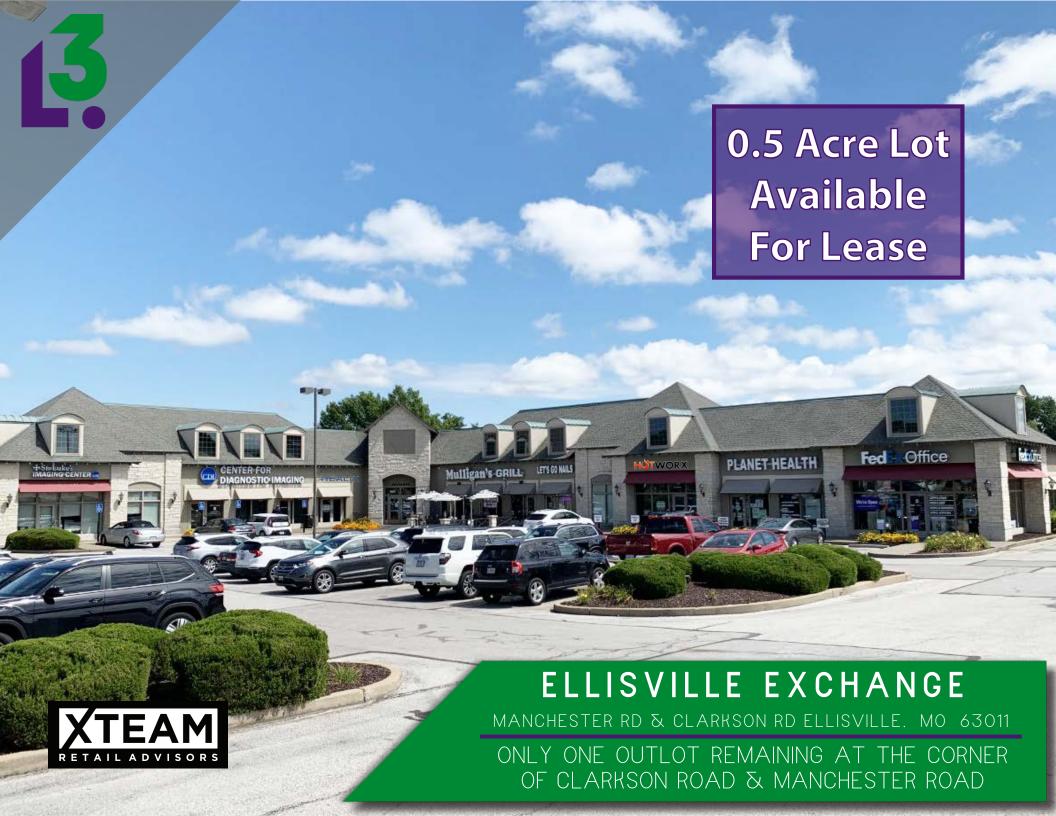

| SPACE   | TENANT                    | <u>SF</u> |
|---------|---------------------------|-----------|
| 101-103 | ST. LUKE'S IMAGING CENTER | 4,325 SF  |
| 104     | HEALIX                    | 3,000 SF  |
| 105-106 | MULLIGAN'S GRILL          | 7,032 SF  |
| 107     | LET'S GO NAILS            | 1,193 SF  |
| 108     | HOTWORX                   | 2,200 SF  |
| 109     | PLANET HEALTH             | 1,041 SF  |
| 109     | FEDEX OFFICE              | 1,998 SF  |
| OUTLOT  | AVAILABLE                 | 0.5 ACRES |

- GREAT VISIBILITY ON BOTH MANCHESTER RD AND CLARKSON RD
- NEARLY 59,000 VEHICLES/DAY AT THE INTERSECTION
- OVER 130 PARKING SPACES (5.6/1,000 SF) AT THE CENTER
- FIRST CLASS CONSTRUCTION
- 0.5 ACRE LOT AVAILABLE FOR LEASE ON HALF ACRE
- NEW RESTAURANTS ARE NOT PERMITTED AS PART OF THE SHOPPING CENTER
- CALL BROKER FOR DETAILS