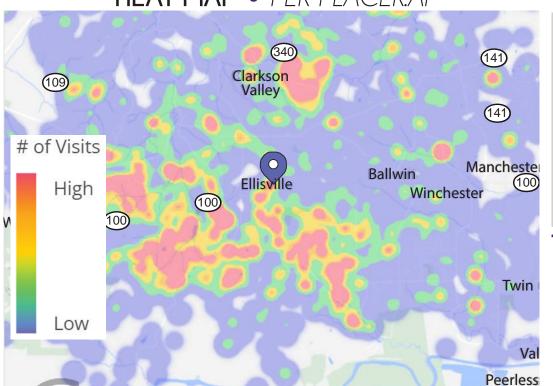

### VISIT METRICS DEC 1st, 2023 - NOV 30th, 2024 • DATA PROVIDED BY PLACERAL

**VISITORS** VISIT FREQUENCY AVG. DWELL TIME

VISITS/YEAR

402.3 K

108.3 K

3.71

**70 MIN** 

#### **HEAT MAP** • PER PLACERAI