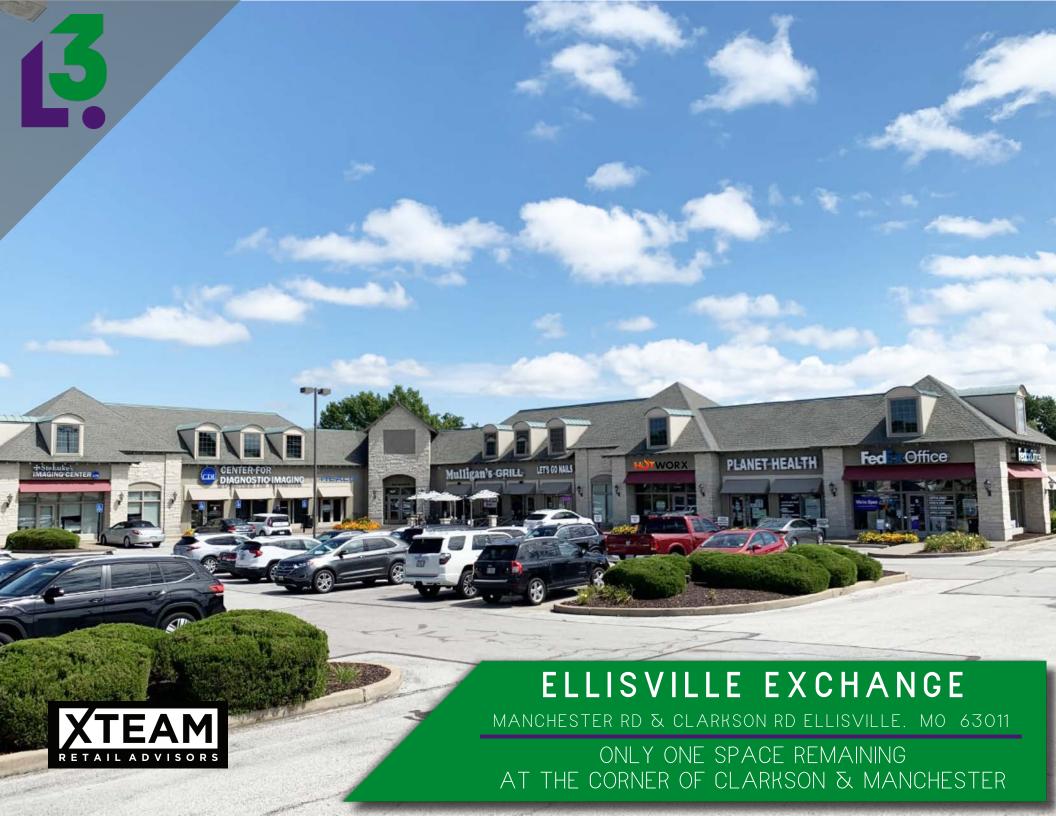

- GREAT VISIBILITY ON BOTH MANCHESTER RD AND CLARKSON RD
- NEARLY 80,000 VEHICLES/DAY AT THE INTERSECTION
- OVER 130 PARKING SPACES (5.6/1,000 SF) AT THE CENTER
- FIRST CLASS CONSTRUCTION
- GROUND LEASE AVAILABLE FOR OUTLOT ON HALF ACRE
- NEW RESTAURANTS ARE NOT PERMITTED AS PART OF THE SHOPPING CENTER
- CALL BROKER FOR DETAILS