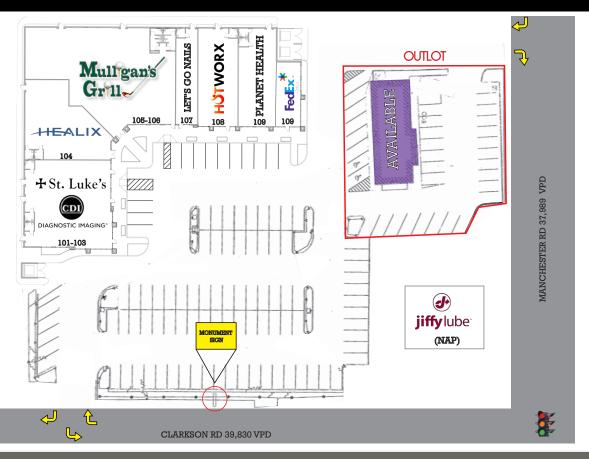

SITE PLAN

PLEASE CONTACT:
ALANA MOYLAN

314.282.9830 (DIRECT) 314.495.5013 (MOBILE) ALANA@L3CORP.NET L<sup>3</sup> CORPORATION
RICH SPECTOR

314.282.9827 (DIRECT) 314.708.2009 (MOBILE) RICK@L3CORP.NET

| SPACE   | <u>TENANT</u>             | <u>SF</u>                |
|---------|---------------------------|--------------------------|
| 101-103 | ST. LUKE'S IMAGING CENTER | R 4,325 SF               |
| 104     | HEALIX                    | 3,000 SF                 |
| 105-106 | MULLIGAN'S GRILL          | 7,032 SF                 |
| 107     | LET'S GO NAILS            | 1,193 SF                 |
| 108     | HOTWORX                   | 2,200 SF                 |
| 109     | PLANET HEALTH             | 1,041 SF                 |
| 109     | FEDEX OFFICE              | 1,998 SF                 |
| OUTLOT  | AVAILABLE                 | 2,430 SF<br>ON 0.5 ACRES |
|         |                           |                          |