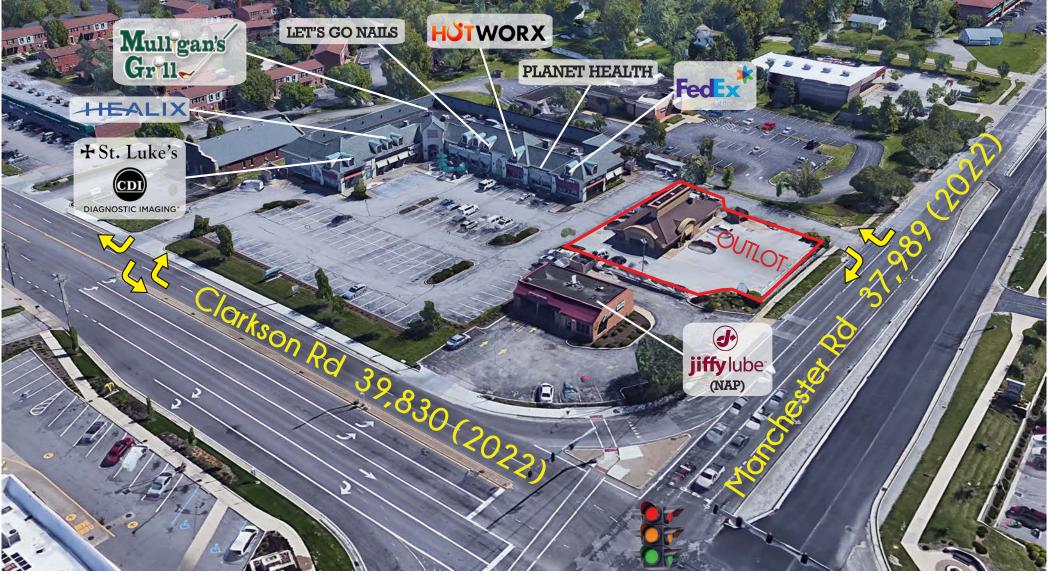

### 314.282.9830 (DIRECT) ZOOM AERIAL 314.495.5013 (MOBILE) ALANA@L3CORP.NET

MARKET AERIAL

PLEASE CONTACT:
ALANA MOYLAN
314.282.9830 (DIRECT)
314.495.5013 (MOBILE)

ALANA@L3CORP.NET

L<sup>3</sup> CORPORATION
RICK SPECTOR
314.282.9827 (DIRECT)
314.708.2009 (MOBILE)
RICK@L3CORP.NET

- GREAT VISIBILITY ON BOTH MANCHESTER RD AND CLARKSON RD
- NEARLY 78,000 VEHICLES/DAY AT THE INTERSECTION
- OVER 130 PARKING SPACES (5.6/1,000 SF) AT THE CENTER
- FIRST CLASS CONSTRUCTION
- GROUND LEASE AVAILABLE FOR OUTLOT ON HALF ACRE
- NEW RESTAURANTS ARE NOT PERMITTED AS PART OF THE SHOPPING CENTER
- CALL BROKER FOR DETAILS