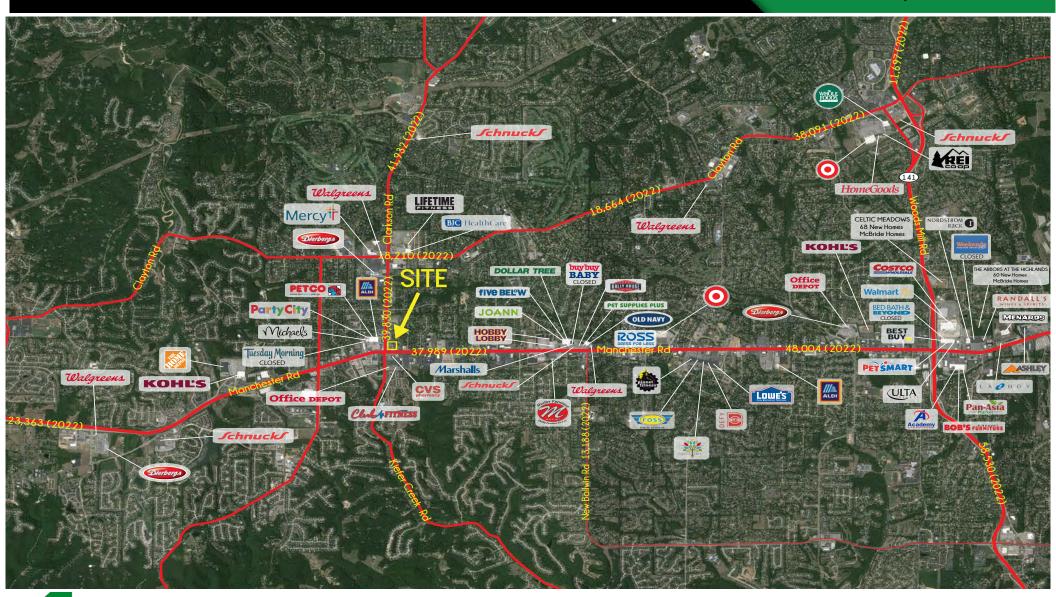

### 314.282.9830 (DIRECT) ZOOM AERIAL 314.495.5013 (MOBILE) ALANA@L3CORP.NET

MARKET AERIAL

PLEASE CONTACT:
ALANA MOYLAN
314.282.9830 (DIRECT)
314.495.5013 (MOBILE)

ALANA@L3CORP.NET

L<sup>3</sup> CORPORATION
RICK SPECTOR
314.282.9827 (DIRECT)
314.708.2009 (MOBILE)
RICK@L3CORP.NET

- GREAT VISIBILITY ON BOTH MANCHESTER RD AND CLARKSON RD
- NEARLY 78,000 VEHICLES/DAY AT THE INTERSECTION
- OVER 130 PARKING SPACES (5.6/1,000 SF) AT THE CENTER
- FIRST CLASS CONSTRUCTION
- GROUND LEASE AVAILABLE FOR OUTLOT ON HALF ACRE
- NEW RESTAURANTS ARE NOT PERMITTED AS PART OF THE SHOPPING CENTER
- CALL BROKER FOR DETAILS