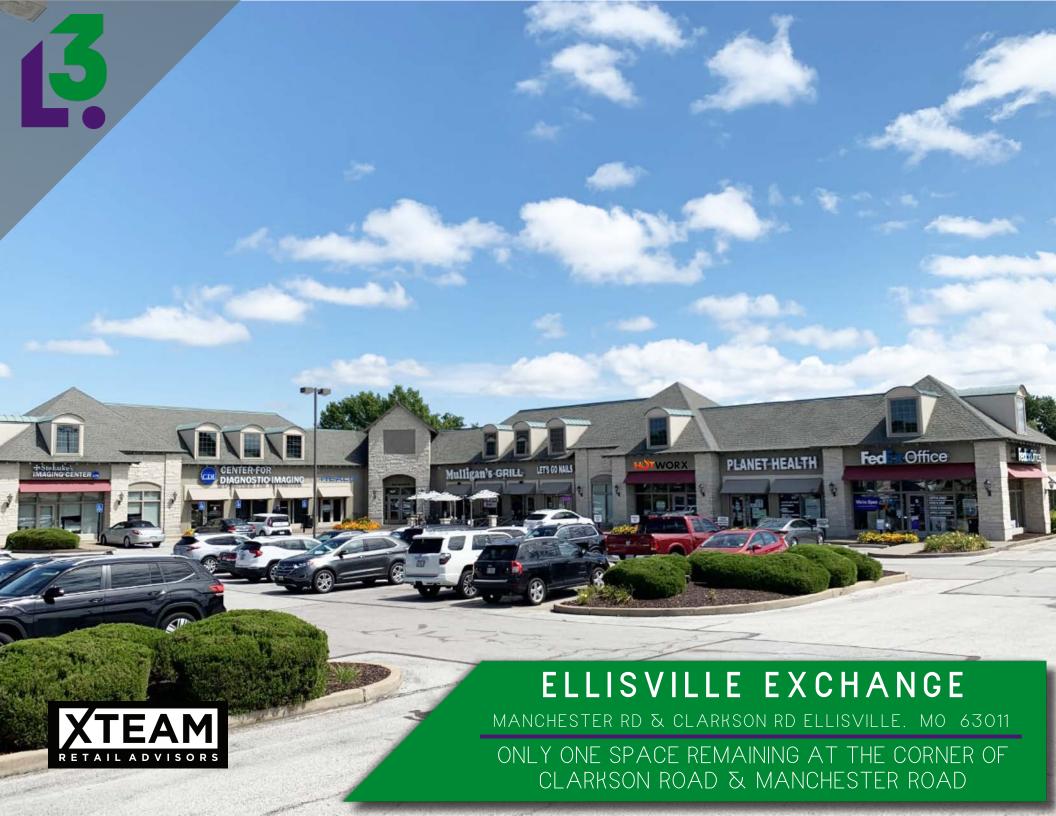

- GREAT VISIBILITY ON BOTH MANCHESTER RD AND CLARKSON RD
- NEARLY 78,000 VEHICLES/DAY AT THE INTERSECTION
- OVER 130 PARKING SPACES (5.6/1,000 SF) AT THE CENTER
- FIRST CLASS CONSTRUCTION
- GROUND LEASE AVAILABLE FOR OUTLOT ON HALF ACRE
- NEW RESTAURANTS ARE NOT PERMITTED AS PART OF THE SHOPPING CENTER
- CALL BROKER FOR DETAILS