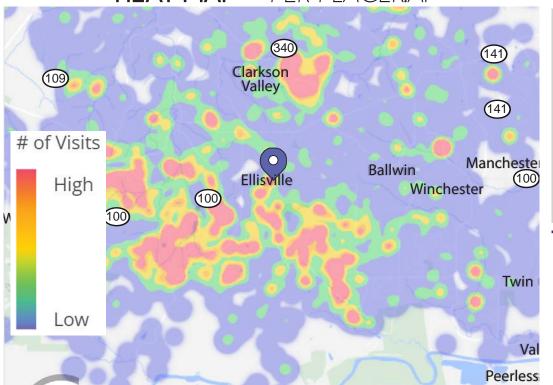

DEMOGRAPHICS

PLEASE CONTACT:
ALANA MOYLAN

314.282.9830 (DIRECT)
314.495.5013 (MOBILE)
ALANA@L3CORP.NET

RICK SPECTOR
314.282.9827 (DIRECT)

L3 CORPORATION

314.282.9827 (DIRECT)
314.708.2009 (MOBILE)
RICK@L3CORP.NET

GO TO:

SITE PLAN

MARKET AERIAL

VISIT METRICS AUG 1st, 2022 - JUL 31st, 2023 • DATA PROVIDED BY PLACERAI

VISITS/YEAR

**VISITORS** 

**VISIT FREQUENCY** 

AVG. DWELL TIME









492.9 K

124.4K

3.96

82 MIN

#### **HEAT MAP** • PER PLACERAI



#### POPULATION ANALYSIS

| POPULATION    | 2 | 1 MILE<br>8,014            | 3 MILES<br>70,181    | 5 MILES<br>142,541          |
|---------------|---|----------------------------|----------------------|-----------------------------|
| HOUSEHOLDS    |   | 1 MILE<br>3,198            | 3 MILES<br>25,952    | 5 MILES<br>54,243           |
| AVG HH INCOME |   | <u>1 MILE</u><br>\$114,904 | 3 MILES<br>\$134,964 | <u>5 MILES</u><br>\$136,969 |



VIEW & DOWNLOAD:

PLACER.AI REPORT

**DEMO REPORT** 

The information in this flyer has been obtained from sources believed reliable. While we do not doubt its accuracy, we have not verified it and make no guarantee about it. It is your responsibility to independently confirm its accuracy and completeness. Any projections, opinions, assumptions or est