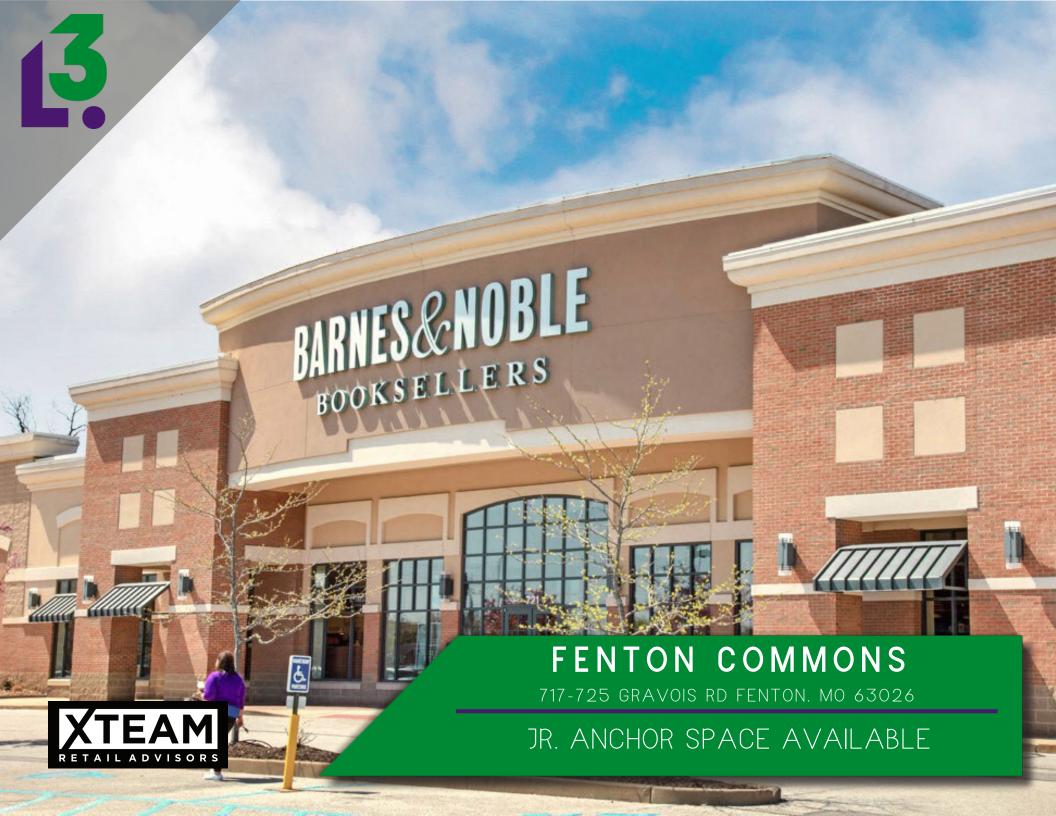

314.282.9827 (DIRECT) 314.708.2009 (MOBILE) RICK@L3CORP.NET

- BEST RETAIL VISIBILITY IN THE MARKET
- LOCATED AT THE
   INTERSECTION OF HIGHWAY 30
   & HIGHWAY 141
- BETWEEN 10,000 30,175 SF AVAILABLE
- EASY ACCESS WITH OVER 2
   MILLION SF OF SURROUNDING
   RETAIL
- OVER 600' OF HIGHWAY
   FRONTAGE ON HWY 30 + 550'
   OF HIGHWAY FRONTAGE ON
   HWY 141
- CALL BROKER FOR PRICING

| <u>SPACE</u> | <u>TENANT</u>  | <u>SF</u> | <u>SPACE</u> | TENANT              | <u>SF</u> |
|--------------|----------------|-----------|--------------|---------------------|-----------|
| Α            | AVAILABLE      | 30,175 SF | D            | CHILI'S BAR & GRILL | 6,427 SF  |
| В            | BARNES & NOBLE | 25,962 SF | Е            | BANK OF AMERICA     | 4,762 SF  |