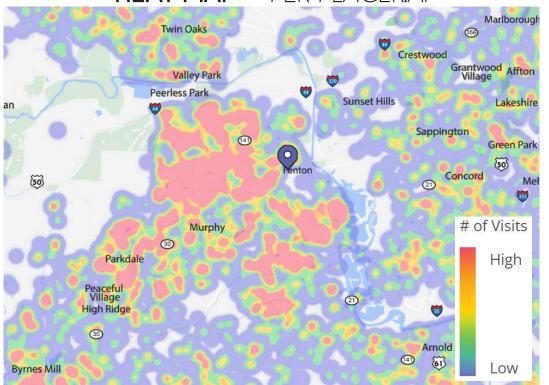

DEMOGRAPHICS

PLEASE CONTACT:
CRAIG WIELANSKY

314.282.9832 (DIRECT) 314.308.0464 (MOBILE) CRAIG@L3CORP.NET

L<sup>3</sup> CORPORATION
RICK SPECTOR
314.282.9827 (DIRECT)
314.708.2009 (MOBILE)

RICK@L3CORP.NET

GO TO:

SITE PLAN

MARKET AERIAL

RETAIL RANKINGS

VISIT METRICS APR 1st, 2022- MAR 31st, 2023 • DATA PROVIDED BY PLACERAL

VISITS/YEAR V

**VISITORS** 

**VISIT FREQUENCY** 

AVG. DWELL TIME



564.9 K



263.6 K



2.14



54 MIN

#### **HEAT MAP** • PER PLACERAI



### POPULATION ANALYSIS

| POPULATION       | 2 | 1 MILE<br>3,966            | 3 MILES<br>41,790    | <u>5 MILES</u><br>126,954   | 7 MILES<br>282,387   |
|------------------|---|----------------------------|----------------------|-----------------------------|----------------------|
| HOUSEHOLDS       |   | <u>1 MILE</u><br>1,498     | 3 MILES<br>16,042    | <u>5 MILES</u><br>51,684    | 7 MILES<br>114,761   |
| AVG HH<br>INCOME |   | <u>1 MILE</u><br>\$109,887 | 3 MILES<br>\$102,979 | <u>5 MILES</u><br>\$102,196 | 7 MILES<br>\$105,764 |



VIEW & DOWNLOAD:

PLACER.AI REPORT

**DEMO REPORT** 

SITE PLAN

PLEASE CONTACT:
CRAIG WIELANSKY

314.282.9832 (DIRECT)
314.308.0464 (MOBILE)
CRAIG@L3CORP.NET

L<sup>3</sup> CORPORATION
RICK SPECTOR
314.282.9827 (DIRECT)

314.282.9827 (DIRECT) 314.70