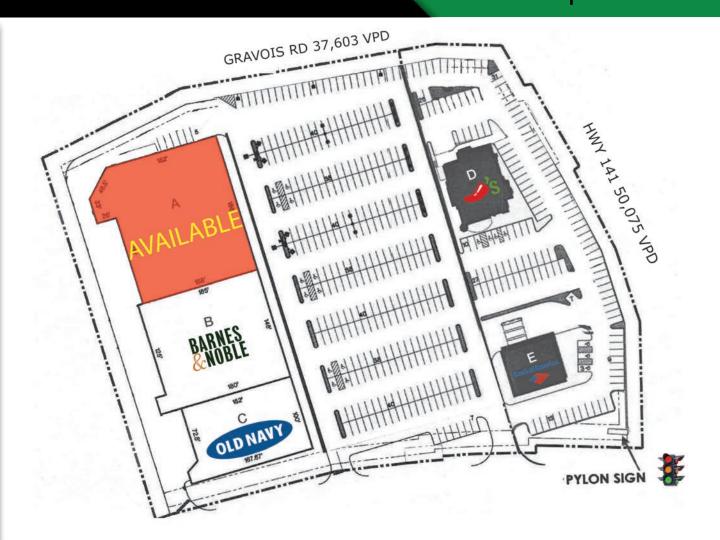

| <u>SPACE</u> | <u>TENANT</u>  | <u>SF</u> | <u>SPACE</u> | TENANT              | <u>SF</u> |
|--------------|----------------|-----------|--------------|---------------------|-----------|
| Α            | AVAILABLE      | 30,175 SF | D            | CHILI'S BAR & GRILL | 6,427 SF  |
| В            | BARNES & NOBLE | 25,962 SF | Е            | BANK OF AMERICA     | 4,762 SF  |

15,105 SF

OLD NAVY

MARKET AERIAL

PLEASE CONTACT:
CRAIG WIELANSKY
314.282.9832 (DIRECT)
314.308.0464 (MOBILE)
CRAIG@L3CORP.NET

L<sup>3</sup> CORPORATION
RICK SPECTOR
314.282.9827 (DIRECT)
314.708.2009 (MOBILE)
RICK@L3CORP.NET