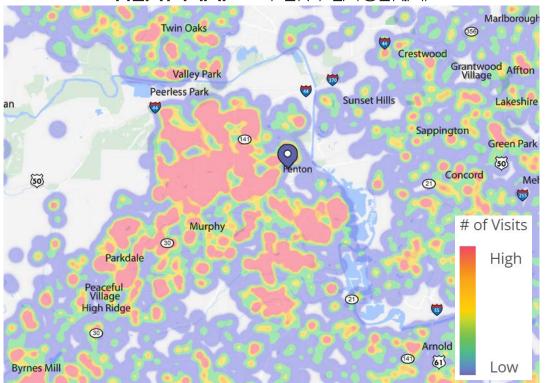

MARKET AERIAL

RETAIL RANKINGS

VISIT METRICS SEPT 1st, 2022- AUG 31st, 2023 • DATA PROVIDED BY PLACERAI

VISITS/YEAR

501.3 K

**VISITORS** 

236.8 K

VISIT FREQUENCY

2.12

(P)

AVG. DWELL TIME

55 MIN

#### **HEAT MAP** • PER PLACERAI