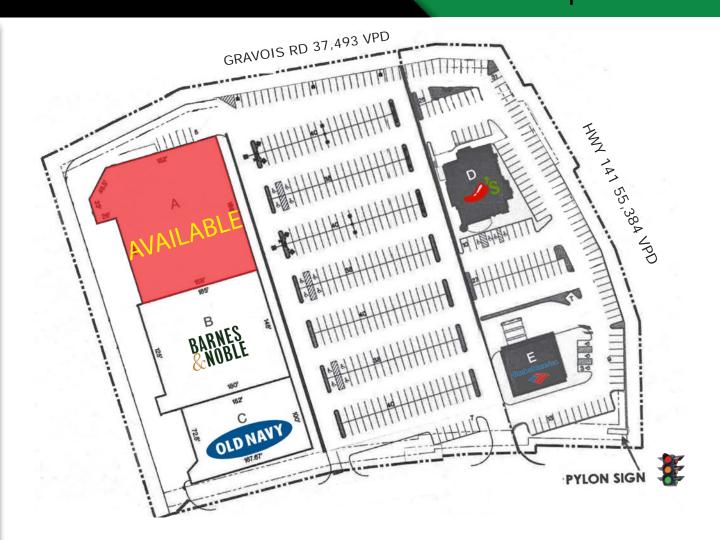

314.708.2009 (MOBILE)
RICK@L3CORP.NET

- BEST RETAIL VISIBILITY IN THE MARKET
- LOCATED AT THE
   INTERSECTION OF HIGHWAY 30
   & HIGHWAY 141
- BETWEEN 10,000 30,175 SF AVAILABLE
- EASY ACCESS WITH OVER 2
   MILLION SF OF SURROUNDING
   RETAIL
- OVER 600' OF HIGHWAY
   FRONTAGE ON HWY 30 + 550'
   OF HIGHWAY FRONTAGE ON
   HWY 141
- CALL BROKER FOR PRICING

| <u>SPACE</u> | <u>TENANT</u>  | <u>SF</u> | <u>SPACE</u> | <u>TENANT</u>       | <u>SF</u> |
|--------------|----------------|-----------|--------------|---------------------|-----------|
| Α            | AVAILABLE      | 30,175 SF | D            | CHILI'S BAR & GRILL | 6,427 SF  |
| В            | BARNES & NOBLE | 25,962 SF | Е            | BANK OF AMERICA     | 4,762 SF  |

15,105 SF

OLD NAVY

MARKET AERIAL

PLEASE CONTACT:
CRAIG WIELANSKY
314.282.9832 (DIRECT)
314.308.0464 (MOBILE)
CRAIG@L3CORP.NET

L<sup>3</sup> CORPORATION
RICK SPECTOR
314.282.9827 (DIRECT)
314.708.2009 (MOBILE)
RICK@L3CORP.NET